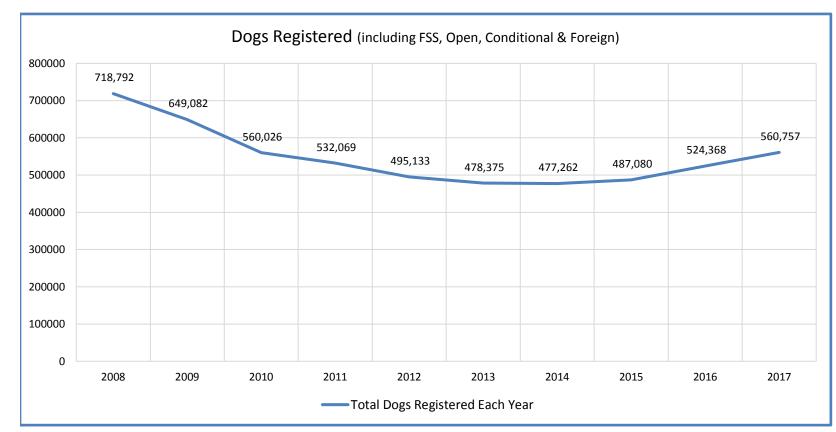

## **Terrier Group**

| All      | Breeds                                     |             |                       |                       |                       |                      |                   |                      |                  |                  |                  |                                                                   |
|----------|--------------------------------------------|-------------|-----------------------|-----------------------|-----------------------|----------------------|-------------------|----------------------|------------------|------------------|------------------|-------------------------------------------------------------------|
|          | Metric                                     | 2008        | 2009                  | 2010                  | 2011                  | 2012                 | 2013              | 2014                 | 2015             | 2016             | 2017             | Notes                                                             |
|          | Registered Litters                         | 353,254     | 310,547               | 274,280               | 245,184               | 227,788              | 215,667           | 210,817              | 211,645          | 224,514          | 240,025          | # AKC litters registered each year                                |
|          | Litter Complement                          | 1,694,611   | 1,498,540             | 1,337,641             | 1,211,373             | 1,142,038            | 1,095,422         | 1,083,226            | 1,102,389        | 1,197,170        | 1,300,248        | # Pups in each year's litters (known as the "Complement")         |
|          | Average Complement                         | 4.80        | 4.83                  | 4.88                  | 4.94                  | 5.01                 | 5.08              | 5.14                 | 5.21             | 5.33             | 5.42             | Average # of pups per litter                                      |
| Stats    | Individually Registered Pups (to date)     | 654,939     | 566,669               | 507,817               | 483,142               | 454,544              | 449,544           | 453,315              | 462,016          | 490,404          |                  | # Pups from each year's litters individually registered (to date) |
|          | Actual Return Rate (to date)               | 38.6%       | 37.8%                 | 38.0%                 | 39.9%                 | 39.8%                | 41.0%             | 41.8%                | 41.9%            | 41.0%            | 33.2%            | % Pups from each year's litters individually registered (to date) |
| 5        | Limited Registrations (to date)            | 76,687      | 73,704                | 69,855                | 73,137                | 74,823               | 78,697            | 84,575               | 94,946           | 108,970          | 108,729          | # Limited Registrations from each year's litters (to date)        |
| )        | % Complement Registered Limited (to date)  | 4.5%        | 4.9%                  | 5.2%                  | 6.0%                  | 6.6%                 | 7.2%              | 7.8%                 | 8.6%             | 9.1%             | 8.4%             | % Pups from each year's litters Registered as Limited (to date)   |
|          | Limited Revoked (to date)                  | 1,494       | 1,555                 | 1,300                 | 1,428                 | 1,435                | 1,539             | 1,602                | 1,626            | 1,184            | 475              | # Limited Revoked Dogs from each year's litters (to date)         |
|          | Litters from Revoked Limited (to date)     | 1,397       | 1,414                 | 1,207                 | 1,287                 | 1,323                | 1,417             | 1,461                | 1,393            | 945              |                  | Litters involving each year's Revoked Limited (to date)           |
|          | Complement Bitches in Conformation         | 27,174      | 25,526                | 24,702                | 23,939                | 23,337               | 22,552            | 21,736               | 21,058           | 20,165           | 13.372           | # Bitches from each year's litters in Conformation (to date)      |
| ,        | Complement Dogs in Conformation            | 21,599      | 20,041                | 19,536                | 18,980                | 18,481               | 17,313            | 16,815               | 15,830           | 15,336           |                  | # Males from each year's litters in Conformation (to date)        |
| :        | Total Complement in Conformation (to date) | 48,773      | 45,567                | 44,238                | 42,919                | 41,818               | 39,865            | 38,551               | 36,888           | 35,501           | 23,386           | Total from each year's litters in Conformation (to date)          |
|          | % Complement in Conformation (to date)     | 2.9%        | 3.0%                  | 3.3%                  | 3.5%                  | 3.7%                 | 3.6%              | 3.6%                 | 3.3%             | 3.0%             | 1.8%             | % of each year's litters in Conformation (to date)                |
|          | Complement Bitches Bred                    | 99,514      | 89,541                | 81,166                | 76,379                | 75,420               | 72,329            | 68,331               | 57,807           | 35,319           | 6,267            | Bitches from each year's litters that have been bred (to date)    |
|          | Complement Dogs Bred                       | 58,249      | 50,887                | 45,355                | 41,488                | 39,310               | 36,741            | 34,448               | 30,576           | 22,523           |                  | Males from each year's litters that have been bred (to date)      |
|          | Total Complement Bred (to date)            | 157,763     | 140,428               | 126,521               | 117,867               | 114,730              | 109,070           | 102,779              | 88,383           | 57,842           | 10,897           | Total from each year's litters that have been bred (to date)      |
|          | % Complement Bred (to date)                | 9.3%        | 9.4%                  | 9.5%                  | 9.7%                  | 10.0%                | 10.0%             | 9.5%                 | 8.0%             | 4.8%             | 0.8%             | % of each year's litters that have been bred (to date)            |
| Stats    | AKC Dog Registrations                      | 699,568     | 632,514               | 546,477               | 517,450               | 480,690              | 465,661           | 463,644              | 473,380          | 511,049          | 5/16 780         | # Registered from AKC Litters during each year                    |
| }        | FSS Registrations                          | 7,122       | 5,927                 | 3,223                 | 4,738                 | 3,830                | 2,488             | 2,871                | 1,543            | 337              |                  | # of FSS Dog Registrations each year                              |
| )        | Conditional Registrations                  | 3,070       | 2,572                 | 2,182                 | 2,047                 | 1,953                | 1,869             | 2,113                | 2,074            | 2,104            |                  | # of Conditional Registrations each year                          |
| )        | Open Registrations                         | 1,338       | 1,042                 | 1,375                 | 1,333                 | 1,650                | 1,624             | 1,553                | 2,305            | 1,822            |                  | # of Open Registrations each year                                 |
| ;        | Foreign Registrations                      | 7,694       | 7,027                 | 6,769                 | 6,501                 | 7,010                | 6,733             | 7,081                | 7,778            | 9,056            |                  | # of Foreign-born Registrations each year                         |
|          | Total Dogs Registered                      | 718,792     | 649,082               | 560,026               | 532,069               | 495,133              | 478,375           | 477,262              | 487,080          | 524,368          | ,                | Total Dog Registrations each year                                 |
| )        | Unique Bitches in Conformation (each year) | 76,250      | 73,330                | 71,315                | 69,949                | 68,266               | 66,321            | 64,157               | 62,556           | 61,322           | 60 075           | Unique # of bitches in Conformation each year                     |
| )        | Unique Dogs in Conformation (each year)    | 63,602      | 60,988                | 58,989                | 58,056                | 56,932               | 54,709            | 52,645               | 50,895           | 49,297           |                  | Unique # of males in Conformation each year                       |
| 5        | Total Unique in Conformation (each year)   | 139,852     | 134,318               | 130,304               | 128,005               | 125,198              | 121,030           | 116,802              | 113,451          | 110,619          | •                | Unique # in Conformation each year                                |
| :        | Unique Bitches Bred (each year)            | 306,115     | 278,652               | 246,996               | 220,146               | 202,804              | 191,172           | 185,586              | 185,789          | 195,234          | 203.131          | Unique # bitches bred each year                                   |
| ٥        | Unique Dogs Bred (each year)               | 200,932     | 183,914               | 162,915               | 144,908               | 131,224              | 122,857           | 118,030              | 116,331          | 119,417          |                  | Unique # males bred each year                                     |
| <u> </u> | Total Bred (each year)                     | 507,047     | 462,566               | 409,911               | 365,054               | 334,028              | 314,029           | 303,616              | 302,120          | 314,651          |                  | Unique # bred each year                                           |
|          | 9/ Change VOV                              | 2000        | 2000                  | 2010                  | 2011                  | 2012                 | 2012              | 2014                 | 2015             | 2046             | 2047             | •                                                                 |
|          | % Change YOY  Litters                      | 2008<br>N/A | <b>2009</b><br>-12.1% | <b>2010</b><br>-11.7% | <b>2011</b><br>-10.6% | <b>2012</b><br>-7.1% | <b>2013</b> -5.3% | <b>2014</b><br>-2.2% | <b>2015</b> 0.4% | <b>2016</b> 6.1% | <b>2017</b> 6.9% |                                                                   |
|          | Litter Complement                          | N/A         | -12.1%                | -11.7%                | -10.6%                | -7.1%                | -3.5%<br>-4.1%    | -2.2%                | 1.8%             | 8.6%             | 8.6%             | These %'s are calculated to show the change                       |
|          | Registered Pups                            | N/A         | -13.5%                | -10.7%                | -4.9%                 | -5.9%                | -1.1%             | 0.8%                 | 1.9%             | 6.1%             | -11.9%           | each year from the previous year.                                 |
|          |                                            |             |                       |                       |                       |                      |                   |                      |                  |                  |                  |                                                                   |
|          | % Change Relative 2008                     | 2008        | 2009                  | 2010                  | 2011                  | 2012                 | 2013              | 2014                 | 2015             | 2016             | 2017             |                                                                   |
|          | Litters                                    | 0.0%        | -12.1%                | -22.4%                | -30.6%                | -35.5%               | -38.9%            | -40.3%               | -40.1%           | -36.4%           | -32.1%           | These %'s are calculated to show the change                       |
|          | Litter Complement                          | 0.0%        | -11.6%                | -21.1%                | -28.5%                | -32.6%               | -35.4%            | -36.1%               | -34.9%           | -29.4%           | -23.3%           | each year compared to 2008.                                       |
|          | Registered Pups                            | 0.0%        | -13.5%                | -22.5%                | -26.2%                | -30.6%               | -31.4%            | -30.8%               | -29.5%           | -25.1%           | -34.0%           | • •                                                               |