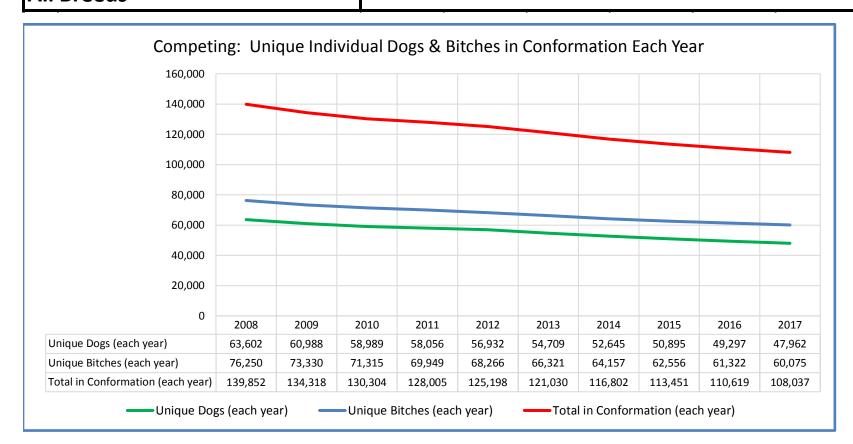

## **Terrier Group**

| All      | Breeds                                     |             |                       |                       |                       |                      |                   |                      |                  |                  |                  |                                                                   |
|----------|--------------------------------------------|-------------|-----------------------|-----------------------|-----------------------|----------------------|-------------------|----------------------|------------------|------------------|------------------|-------------------------------------------------------------------|
|          | Metric                                     | 2008        | 2009                  | 2010                  | 2011                  | 2012                 | 2013              | 2014                 | 2015             | 2016             | 2017             | Notes                                                             |
|          | Registered Litters                         | 353,254     | 310,547               | 274,280               | 245,184               | 227,788              | 215,667           | 210,817              | 211,645          | 224,514          | 240,025          | # AKC litters registered each year                                |
|          | Litter Complement                          | 1,694,611   | 1,498,540             | 1,337,641             | 1,211,373             | 1,142,038            | 1,095,422         | 1,083,226            | 1,102,389        | 1,197,170        | 1,300,248        | # Pups in each year's litters (known as the "Complement")         |
|          | Average Complement                         | 4.80        | 4.83                  | 4.88                  | 4.94                  | 5.01                 | 5.08              | 5.14                 | 5.21             | 5.33             | 5.42             | Average # of pups per litter                                      |
| Stats    | Individually Registered Pups (to date)     | 654,939     | 566,669               | 507,817               | 483,142               | 454,544              | 449,544           | 453,315              | 462,016          | 490,404          |                  | # Pups from each year's litters individually registered (to date) |
|          | Actual Return Rate (to date)               | 38.6%       | 37.8%                 | 38.0%                 | 39.9%                 | 39.8%                | 41.0%             | 41.8%                | 41.9%            | 41.0%            | 33.2%            | % Pups from each year's litters individually registered (to date) |
| 5        | Limited Registrations (to date)            | 76,687      | 73,704                | 69,855                | 73,137                | 74,823               | 78,697            | 84,575               | 94,946           | 108,970          | 108,729          | # Limited Registrations from each year's litters (to date)        |
| )        | % Complement Registered Limited (to date)  | 4.5%        | 4.9%                  | 5.2%                  | 6.0%                  | 6.6%                 | 7.2%              | 7.8%                 | 8.6%             | 9.1%             | 8.4%             | % Pups from each year's litters Registered as Limited (to date)   |
|          | Limited Revoked (to date)                  | 1,494       | 1,555                 | 1,300                 | 1,428                 | 1,435                | 1,539             | 1,602                | 1,626            | 1,184            | 475              | # Limited Revoked Dogs from each year's litters (to date)         |
|          | Litters from Revoked Limited (to date)     | 1,397       | 1,414                 | 1,207                 | 1,287                 | 1,323                | 1,417             | 1,461                | 1,393            | 945              |                  | Litters involving each year's Revoked Limited (to date)           |
|          | Complement Bitches in Conformation         | 27,174      | 25,526                | 24,702                | 23,939                | 23,337               | 22,552            | 21,736               | 21,058           | 20,165           | 13.372           | # Bitches from each year's litters in Conformation (to date)      |
| ,        | Complement Dogs in Conformation            | 21,599      | 20,041                | 19,536                | 18,980                | 18,481               | 17,313            | 16,815               | 15,830           | 15,336           |                  | # Males from each year's litters in Conformation (to date)        |
| :        | Total Complement in Conformation (to date) | 48,773      | 45,567                | 44,238                | 42,919                | 41,818               | 39,865            | 38,551               | 36,888           | 35,501           | 23,386           | Total from each year's litters in Conformation (to date)          |
|          | % Complement in Conformation (to date)     | 2.9%        | 3.0%                  | 3.3%                  | 3.5%                  | 3.7%                 | 3.6%              | 3.6%                 | 3.3%             | 3.0%             | 1.8%             | % of each year's litters in Conformation (to date)                |
|          | Complement Bitches Bred                    | 99,514      | 89,541                | 81,166                | 76,379                | 75,420               | 72,329            | 68,331               | 57,807           | 35,319           | 6,267            | Bitches from each year's litters that have been bred (to date)    |
|          | Complement Dogs Bred                       | 58,249      | 50,887                | 45,355                | 41,488                | 39,310               | 36,741            | 34,448               | 30,576           | 22,523           |                  | Males from each year's litters that have been bred (to date)      |
|          | Total Complement Bred (to date)            | 157,763     | 140,428               | 126,521               | 117,867               | 114,730              | 109,070           | 102,779              | 88,383           | 57,842           | 10,897           | Total from each year's litters that have been bred (to date)      |
|          | % Complement Bred (to date)                | 9.3%        | 9.4%                  | 9.5%                  | 9.7%                  | 10.0%                | 10.0%             | 9.5%                 | 8.0%             | 4.8%             | 0.8%             | % of each year's litters that have been bred (to date)            |
| Stats    | AKC Dog Registrations                      | 699,568     | 632,514               | 546,477               | 517,450               | 480,690              | 465,661           | 463,644              | 473,380          | 511,049          | 5/16 780         | # Registered from AKC Litters during each year                    |
| }        | FSS Registrations                          | 7,122       | 5,927                 | 3,223                 | 4,738                 | 3,830                | 2,488             | 2,871                | 1,543            | 337              |                  | # of FSS Dog Registrations each year                              |
| )        | Conditional Registrations                  | 3,070       | 2,572                 | 2,182                 | 2,047                 | 1,953                | 1,869             | 2,113                | 2,074            | 2,104            |                  | # of Conditional Registrations each year                          |
| )        | Open Registrations                         | 1,338       | 1,042                 | 1,375                 | 1,333                 | 1,650                | 1,624             | 1,553                | 2,305            | 1,822            |                  | # of Open Registrations each year                                 |
| ;        | Foreign Registrations                      | 7,694       | 7,027                 | 6,769                 | 6,501                 | 7,010                | 6,733             | 7,081                | 7,778            | 9,056            |                  | # of Foreign-born Registrations each year                         |
|          | Total Dogs Registered                      | 718,792     | 649,082               | 560,026               | 532,069               | 495,133              | 478,375           | 477,262              | 487,080          | 524,368          | ,                | Total Dog Registrations each year                                 |
| )        | Unique Bitches in Conformation (each year) | 76,250      | 73,330                | 71,315                | 69,949                | 68,266               | 66,321            | 64,157               | 62,556           | 61,322           | 60 075           | Unique # of bitches in Conformation each year                     |
| )        | Unique Dogs in Conformation (each year)    | 63,602      | 60,988                | 58,989                | 58,056                | 56,932               | 54,709            | 52,645               | 50,895           | 49,297           |                  | Unique # of males in Conformation each year                       |
| 5        | Total Unique in Conformation (each year)   | 139,852     | 134,318               | 130,304               | 128,005               | 125,198              | 121,030           | 116,802              | 113,451          | 110,619          | •                | Unique # in Conformation each year                                |
| :        | Unique Bitches Bred (each year)            | 306,115     | 278,652               | 246,996               | 220,146               | 202,804              | 191,172           | 185,586              | 185,789          | 195,234          | 203.131          | Unique # bitches bred each year                                   |
| ٥        | Unique Dogs Bred (each year)               | 200,932     | 183,914               | 162,915               | 144,908               | 131,224              | 122,857           | 118,030              | 116,331          | 119,417          |                  | Unique # males bred each year                                     |
| <u> </u> | Total Bred (each year)                     | 507,047     | 462,566               | 409,911               | 365,054               | 334,028              | 314,029           | 303,616              | 302,120          | 314,651          |                  | Unique # bred each year                                           |
|          | 9/ Change VOV                              | 2000        | 2000                  | 2010                  | 2011                  | 2012                 | 2012              | 2014                 | 2015             | 2046             | 2047             | •                                                                 |
|          | % Change YOY  Litters                      | 2008<br>N/A | <b>2009</b><br>-12.1% | <b>2010</b><br>-11.7% | <b>2011</b><br>-10.6% | <b>2012</b><br>-7.1% | <b>2013</b> -5.3% | <b>2014</b><br>-2.2% | <b>2015</b> 0.4% | <b>2016</b> 6.1% | <b>2017</b> 6.9% |                                                                   |
|          | Litter Complement                          | N/A         | -12.1%                | -11.7%                | -10.6%                | -7.1%                | -3.5%<br>-4.1%    | -2.2%                | 1.8%             | 8.6%             | 8.6%             | These %'s are calculated to show the change                       |
|          | Registered Pups                            | N/A         | -13.5%                | -10.7%                | -4.9%                 | -5.9%                | -1.1%             | 0.8%                 | 1.9%             | 6.1%             | -11.9%           | each year from the previous year.                                 |
|          |                                            |             |                       |                       |                       |                      |                   |                      |                  |                  |                  |                                                                   |
|          | % Change Relative 2008                     | 2008        | 2009                  | 2010                  | 2011                  | 2012                 | 2013              | 2014                 | 2015             | 2016             | 2017             |                                                                   |
|          | Litters                                    | 0.0%        | -12.1%                | -22.4%                | -30.6%                | -35.5%               | -38.9%            | -40.3%               | -40.1%           | -36.4%           | -32.1%           | These %'s are calculated to show the change                       |
|          | Litter Complement                          | 0.0%        | -11.6%                | -21.1%                | -28.5%                | -32.6%               | -35.4%            | -36.1%               | -34.9%           | -29.4%           | -23.3%           | each year compared to 2008.                                       |
|          | Registered Pups                            | 0.0%        | -13.5%                | -22.5%                | -26.2%                | -30.6%               | -31.4%            | -30.8%               | -29.5%           | -25.1%           | -34.0%           | • •                                                               |