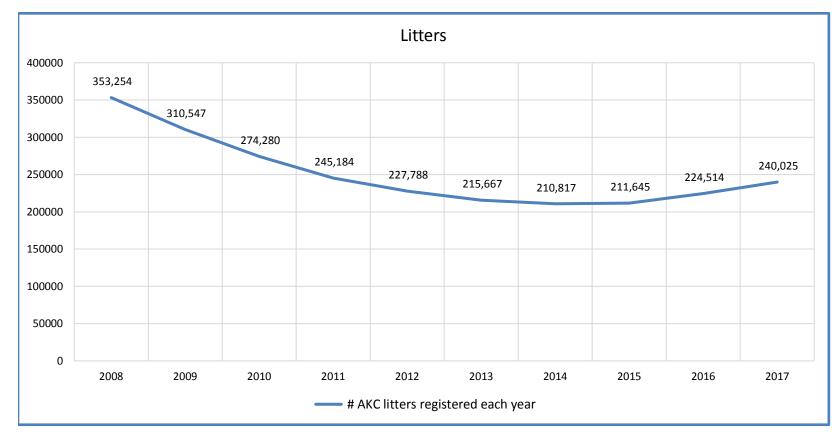

## **Terrier Group**

| All      | Breeds                                     |             |                       |                       |                       |                      |                   |                      |                  |                  |                  |                                                                   |
|----------|--------------------------------------------|-------------|-----------------------|-----------------------|-----------------------|----------------------|-------------------|----------------------|------------------|------------------|------------------|-------------------------------------------------------------------|
|          | Metric                                     | 2008        | 2009                  | 2010                  | 2011                  | 2012                 | 2013              | 2014                 | 2015             | 2016             | 2017             | Notes                                                             |
|          | Registered Litters                         | 353,254     | 310,547               | 274,280               | 245,184               | 227,788              | 215,667           | 210,817              | 211,645          | 224,514          | 240,025          | # AKC litters registered each year                                |
|          | Litter Complement                          | 1,694,611   | 1,498,540             | 1,337,641             | 1,211,373             | 1,142,038            | 1,095,422         | 1,083,226            | 1,102,389        | 1,197,170        | 1,300,248        | # Pups in each year's litters (known as the "Complement")         |
|          | Average Complement                         | 4.80        | 4.83                  | 4.88                  | 4.94                  | 5.01                 | 5.08              | 5.14                 | 5.21             | 5.33             | 5.42             | Average # of pups per litter                                      |
| Stats    | Individually Registered Pups (to date)     | 654,939     | 566,669               | 507,817               | 483,142               | 454,544              | 449,544           | 453,315              | 462,016          | 490,404          |                  | # Pups from each year's litters individually registered (to date) |
|          | Actual Return Rate (to date)               | 38.6%       | 37.8%                 | 38.0%                 | 39.9%                 | 39.8%                | 41.0%             | 41.8%                | 41.9%            | 41.0%            | 33.2%            | % Pups from each year's litters individually registered (to date) |
| 5        | Limited Registrations (to date)            | 76,687      | 73,704                | 69,855                | 73,137                | 74,823               | 78,697            | 84,575               | 94,946           | 108,970          | 108,729          | # Limited Registrations from each year's litters (to date)        |
| )        | % Complement Registered Limited (to date)  | 4.5%        | 4.9%                  | 5.2%                  | 6.0%                  | 6.6%                 | 7.2%              | 7.8%                 | 8.6%             | 9.1%             | 8.4%             | % Pups from each year's litters Registered as Limited (to date)   |
|          | Limited Revoked (to date)                  | 1,494       | 1,555                 | 1,300                 | 1,428                 | 1,435                | 1,539             | 1,602                | 1,626            | 1,184            | 475              | # Limited Revoked Dogs from each year's litters (to date)         |
|          | Litters from Revoked Limited (to date)     | 1,397       | 1,414                 | 1,207                 | 1,287                 | 1,323                | 1,417             | 1,461                | 1,393            | 945              |                  | Litters involving each year's Revoked Limited (to date)           |
|          | Complement Bitches in Conformation         | 27,174      | 25,526                | 24,702                | 23,939                | 23,337               | 22,552            | 21,736               | 21,058           | 20,165           | 13.372           | # Bitches from each year's litters in Conformation (to date)      |
| ,        | Complement Dogs in Conformation            | 21,599      | 20,041                | 19,536                | 18,980                | 18,481               | 17,313            | 16,815               | 15,830           | 15,336           |                  | # Males from each year's litters in Conformation (to date)        |
| :        | Total Complement in Conformation (to date) | 48,773      | 45,567                | 44,238                | 42,919                | 41,818               | 39,865            | 38,551               | 36,888           | 35,501           | 23,386           | Total from each year's litters in Conformation (to date)          |
|          | % Complement in Conformation (to date)     | 2.9%        | 3.0%                  | 3.3%                  | 3.5%                  | 3.7%                 | 3.6%              | 3.6%                 | 3.3%             | 3.0%             | 1.8%             | % of each year's litters in Conformation (to date)                |
|          | Complement Bitches Bred                    | 99,514      | 89,541                | 81,166                | 76,379                | 75,420               | 72,329            | 68,331               | 57,807           | 35,319           | 6,267            | Bitches from each year's litters that have been bred (to date)    |
|          | Complement Dogs Bred                       | 58,249      | 50,887                | 45,355                | 41,488                | 39,310               | 36,741            | 34,448               | 30,576           | 22,523           |                  | Males from each year's litters that have been bred (to date)      |
|          | Total Complement Bred (to date)            | 157,763     | 140,428               | 126,521               | 117,867               | 114,730              | 109,070           | 102,779              | 88,383           | 57,842           | 10,897           | Total from each year's litters that have been bred (to date)      |
|          | % Complement Bred (to date)                | 9.3%        | 9.4%                  | 9.5%                  | 9.7%                  | 10.0%                | 10.0%             | 9.5%                 | 8.0%             | 4.8%             | 0.8%             | % of each year's litters that have been bred (to date)            |
| Stats    | AKC Dog Registrations                      | 699,568     | 632,514               | 546,477               | 517,450               | 480,690              | 465,661           | 463,644              | 473,380          | 511,049          | 5/16 780         | # Registered from AKC Litters during each year                    |
| }        | FSS Registrations                          | 7,122       | 5,927                 | 3,223                 | 4,738                 | 3,830                | 2,488             | 2,871                | 1,543            | 337              |                  | # of FSS Dog Registrations each year                              |
| )        | Conditional Registrations                  | 3,070       | 2,572                 | 2,182                 | 2,047                 | 1,953                | 1,869             | 2,113                | 2,074            | 2,104            |                  | # of Conditional Registrations each year                          |
| )        | Open Registrations                         | 1,338       | 1,042                 | 1,375                 | 1,333                 | 1,650                | 1,624             | 1,553                | 2,305            | 1,822            |                  | # of Open Registrations each year                                 |
| ;        | Foreign Registrations                      | 7,694       | 7,027                 | 6,769                 | 6,501                 | 7,010                | 6,733             | 7,081                | 7,778            | 9,056            |                  | # of Foreign-born Registrations each year                         |
|          | Total Dogs Registered                      | 718,792     | 649,082               | 560,026               | 532,069               | 495,133              | 478,375           | 477,262              | 487,080          | 524,368          | ,                | Total Dog Registrations each year                                 |
| )        | Unique Bitches in Conformation (each year) | 76,250      | 73,330                | 71,315                | 69,949                | 68,266               | 66,321            | 64,157               | 62,556           | 61,322           | 60 075           | Unique # of bitches in Conformation each year                     |
| )        | Unique Dogs in Conformation (each year)    | 63,602      | 60,988                | 58,989                | 58,056                | 56,932               | 54,709            | 52,645               | 50,895           | 49,297           |                  | Unique # of males in Conformation each year                       |
| 5        | Total Unique in Conformation (each year)   | 139,852     | 134,318               | 130,304               | 128,005               | 125,198              | 121,030           | 116,802              | 113,451          | 110,619          | •                | Unique # in Conformation each year                                |
| :        | Unique Bitches Bred (each year)            | 306,115     | 278,652               | 246,996               | 220,146               | 202,804              | 191,172           | 185,586              | 185,789          | 195,234          | 203.131          | Unique # bitches bred each year                                   |
| ٥        | Unique Dogs Bred (each year)               | 200,932     | 183,914               | 162,915               | 144,908               | 131,224              | 122,857           | 118,030              | 116,331          | 119,417          |                  | Unique # males bred each year                                     |
| <u> </u> | Total Bred (each year)                     | 507,047     | 462,566               | 409,911               | 365,054               | 334,028              | 314,029           | 303,616              | 302,120          | 314,651          |                  | Unique # bred each year                                           |
|          | 9/ Change VOV                              | 2000        | 2000                  | 2010                  | 2011                  | 2012                 | 2012              | 2014                 | 2015             | 2046             | 2047             | •                                                                 |
|          | % Change YOY  Litters                      | 2008<br>N/A | <b>2009</b><br>-12.1% | <b>2010</b><br>-11.7% | <b>2011</b><br>-10.6% | <b>2012</b><br>-7.1% | <b>2013</b> -5.3% | <b>2014</b><br>-2.2% | <b>2015</b> 0.4% | <b>2016</b> 6.1% | <b>2017</b> 6.9% |                                                                   |
|          | Litter Complement                          | N/A         | -12.1%                | -11.7%                | -10.6%                | -7.1%                | -3.5%<br>-4.1%    | -2.2%                | 1.8%             | 8.6%             | 8.6%             | These %'s are calculated to show the change                       |
|          | Registered Pups                            | N/A         | -13.5%                | -10.7%                | -4.9%                 | -5.9%                | -1.1%             | 0.8%                 | 1.9%             | 6.1%             | -11.9%           | each year from the previous year.                                 |
|          |                                            |             |                       |                       |                       |                      |                   |                      |                  |                  |                  |                                                                   |
|          | % Change Relative 2008                     | 2008        | 2009                  | 2010                  | 2011                  | 2012                 | 2013              | 2014                 | 2015             | 2016             | 2017             |                                                                   |
|          | Litters                                    | 0.0%        | -12.1%                | -22.4%                | -30.6%                | -35.5%               | -38.9%            | -40.3%               | -40.1%           | -36.4%           | -32.1%           | These %'s are calculated to show the change                       |
|          | Litter Complement                          | 0.0%        | -11.6%                | -21.1%                | -28.5%                | -32.6%               | -35.4%            | -36.1%               | -34.9%           | -29.4%           | -23.3%           | each year compared to 2008.                                       |
|          | Registered Pups                            | 0.0%        | -13.5%                | -22.5%                | -26.2%                | -30.6%               | -31.4%            | -30.8%               | -29.5%           | -25.1%           | -34.0%           | • •                                                               |