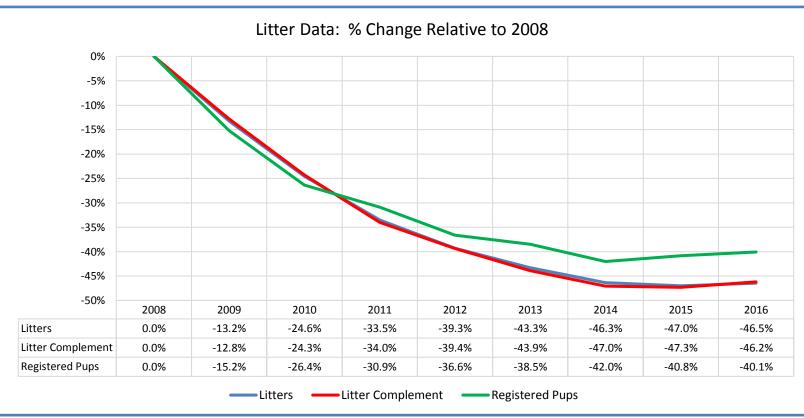

# **Bull Terriers**

| Tei          | rier Group                                 |        |        |        |        |        |        |        |        |        |        |                                                                   |
|--------------|--------------------------------------------|--------|--------|--------|--------|--------|--------|--------|--------|--------|--------|-------------------------------------------------------------------|
|              | Metric                                     | 2008   | 2009   | 2010   | 2011   | 2012   | 2013   | 2014   | 2015   | 2016   | 2017   | Notes                                                             |
|              | Registered Litters                         | 22,117 | 19,188 | 16,683 | 14,703 | 13,419 | 12,539 | 11,869 | 11,723 | 11,841 | 12,438 | # AKC litters registered each year                                |
|              | Litter Complement                          | 97,576 | 85,051 | 73,867 | 64,385 | 59,148 | 54,761 | 51,675 | 51,412 | 52,486 | 54,931 | # Pups in each year's litters (known as the "Complement")         |
|              | Average Complement                         | 4.41   | 4.43   | 4.43   | 4.38   | 4.41   | 4.37   | 4.35   | 4.39   | 4.43   | 4.42   | Average # of pups per litter                                      |
| 3            | Individually Registered Pups (to date)     | 36,040 | 30,560 | 26,531 | 24,900 | 22,845 | 22,171 | 20,895 | 21,327 | 21,594 | 19,348 |                                                                   |
| 5<br>5       | Actual Return Rate (to date)               | 36.9%  | 35.9%  | 35.9%  | 38.7%  | 38.6%  | 40.5%  | 40.4%  | 41.5%  | 41.1%  | 35.2%  | % Pups from each year's litters individually registered (to date) |
| ֭֭֭֭֭֭֭֭֭֡֝֝ | Limited Registrations (to date)            | 6,014  | 5,665  | 5,216  | 5,473  | 5,350  | 5,363  | 5,378  | 5,866  | 6,336  | 6,281  | # Limited Registrations from each year's litters (to date)        |
| 5            | % Complement Registered Limited (to date)  | 6.2%   | 6.7%   | 7.1%   | 8.5%   | 9.0%   | 9.8%   | 10.4%  | 11.4%  | 12.1%  | 11.4%  | % Pups from each year's litters Registered as Limited (to date)   |
| :            | Limited Revoked (to date)                  | 78     | 57     | 54     | 52     | 49     | 56     | 70     | 59     | 40     | 26     | # Limited Revoked Dogs from each year's litters (to date)         |
|              | Litters from Revoked Limited (to date)     | 77     | 53     | 51     | 49     | 47     | 52     | 60     | 57     | 35     | 20     | Litters involving each year's Revoked Limited (to date)           |
|              | Complement Bitches in Conformation         | 2,459  | 2,276  | 2,212  | 2,179  | 2,096  | 2,037  | 1,928  | 1,974  | 1,802  | 1,226  | # Bitches from each year's litters in Conformation (to date)      |
| <b>S</b>     | Complement Dogs in Conformation            | 1,897  | 1,674  | 1,617  | 1,612  | 1,560  | 1,551  | 1,401  | 1,404  | 1,306  | 878    | # Males from each year's litters in Conformation (to date)        |
| :            | Total Complement in Conformation (to date) | 4,356  | 3,950  | 3,829  | 3,791  | 3,656  | 3,588  | 3,329  | 3,378  | 3,108  | 2,104  | Total from each year's litters in Conformation (to date)          |
|              | % Complement in Conformation (to date)     | 4.5%   | 4.6%   | 5.2%   | 5.9%   | 6.2%   | 6.6%   | 6.4%   | 6.6%   | 5.9%   | 3.8%   | % of each year's litters in Conformation (to date)                |
|              | Complement Bitches Bred                    | 5,465  | 4,898  | 4,342  | 4,148  | 4,177  | 3,751  | 3,236  | 2,707  | 1,680  |        | Bitches from each year's litters that have been bred (to date)    |
|              | Complement Dogs Bred                       | 3,099  | 2,630  | 2,340  | 2,058  | 2,193  | 1,930  | 1,619  | 1,498  | 1,153  | 296    | Males from each year's litters that have been bred (to date)      |
|              | Total Complement Bred (to date)            | 8,564  | 7,528  | 6,682  | 6,206  | 6,370  | 5,681  | 4,855  | 4,205  | 2,833  |        | Total from each year's litters that have been bred (to date)      |
|              | % Complement Bred (to date)                | 8.8%   | 8.9%   | 9.0%   | 9.6%   | 10.8%  | 10.4%  | 9.4%   | 8.2%   | 5.4%   | 1.2%   | % of each year's litters that have been bred (to date)            |
| _            | AKC Dog Registrations                      | 39,264 | 34,112 | 29,054 | 27,078 | 24,591 | 23,181 | 22,328 | 22,239 | 23,076 | 23.945 | # Registered from AKC Litters during each year                    |
|              | FSS Registrations                          | 463    | 513    | 576    | 1,176  | 1,607  | 342    | 165    | 198    | 42     |        | # of FSS Dog Registrations each year                              |
| •            | Conditional Registrations                  | 178    | 116    | 105    | 82     | 59     | 58     | 40     | 38     | 41     |        | # of Conditional Registrations each year                          |
| ;<br>)       | Open Registrations                         | 16     | -      | -      | -      | 52     | 80     | 79     | 85     | 360    | 188    | # of Open Registrations each year                                 |
| ,            | Foreign Registrations                      | 627    | 489    | 501    | 538    | 541    | 567    | 562    | 572    | 629    | 582    | # of Foreign-born Registrations each year                         |
| •            | Total Dogs Registered                      | 40,548 | 35,230 | 30,236 | 28,874 | 26,850 | 24,228 | 23,174 | 23,132 | 24,148 | 24,784 | Total Dog Registrations each year                                 |
| )            | Unique Bitches in Conformation (each year) | 6,829  | 6,388  | 6,190  | 5,887  | 5,797  | 5,594  | 5,458  | 5,310  | 5,310  | 5,143  | Unique # of bitches in Conformation each year                     |
|              | Unique Dogs in Conformation (each year)    | 5,230  | 4,845  | 4,710  | 4,643  | 4,500  | 4,322  | 4,174  | 4,066  | 3,979  | 3,835  | Unique # of males in Conformation each year                       |
| 5            | Total Unique in Conformation (each year)   | 12,059 | 11,233 | 10,900 | 10,530 | 10,297 | 9,916  | 9,632  | 9,376  | 9,289  | 8,978  | Unique # in Conformation each year                                |
| :            | Unique Bitches Bred (each year)            | 18,982 | 17,080 | 14,961 | 13,046 | 11,833 | 10,979 | 10,292 | 10,113 | 10,201 | 10,240 | Unique # bitches bred each year                                   |
| 0            | Unique Dogs Bred (each year)               | 12,179 | 11,079 | 9,660  | 8,466  | 7,488  | 6,850  | 6,481  | 6,278  | 6,132  | 6,060  | Unique # males bred each year                                     |
| )            | Total Bred (each year)                     | 31,161 | 28,159 | 24,621 | 21,512 | 19,321 | 17,829 | 16,773 | 16,391 | 16,333 | 16,300 | Unique # bred each year                                           |
|              | % Change YOY                               | 2008   | 2009   | 2010   | 2011   | 2012   | 2013   | 2014   | 2015   | 2016   | 2017   | 1                                                                 |
|              | Litters                                    | N/A    | -13.2% | -13.1% | -11.9% | -8.7%  | -6.6%  | -5.3%  | -1.2%  | 1.0%   | 5.0%   |                                                                   |
|              | Litter Complement                          | N/A    | -13.2% | -13.1% | -11.9% | -8.1%  | -7.4%  | -5.6%  | -0.5%  | 2.1%   | 4.7%   | These %'s are calculated to show the change                       |
|              | Registered Pups                            | N/A    | -15.2% | -13.2% | -6.1%  | -8.3%  | -3.0%  | -5.8%  | 2.1%   | 1.3%   | -10.4% | each year from the previous year.                                 |
|              |                                            |        |        |        |        |        |        |        |        |        |        |                                                                   |
|              | % Change Relative 2008                     | 2008   | 2009   | 2010   | 2011   | 2012   | 2013   | 2014   | 2015   | 2016   | 2017   |                                                                   |
|              | Litters                                    | 0.0%   | -13.2% | -24.6% | -33.5% | -39.3% | -43.3% | -46.3% | -47.0% | -46.5% | -43.8% | These %'s are calculated to show the change                       |
|              | Litter Complement                          | 0.0%   | -12.8% | -24.3% | -34.0% | -39.4% | -43.9% | -47.0% | -47.3% | -46.2% | -43.7% | each year compared to 2008.                                       |
|              | Registered Pups                            | 0.0%   | -15.2% | -26.4% | -30.9% | -36.6% | -38.5% | -42.0% | -40.8% | -40.1% | -46.3% | 1 / 22 22 / 22 22 22 22 22 22 22 22 22 22                         |