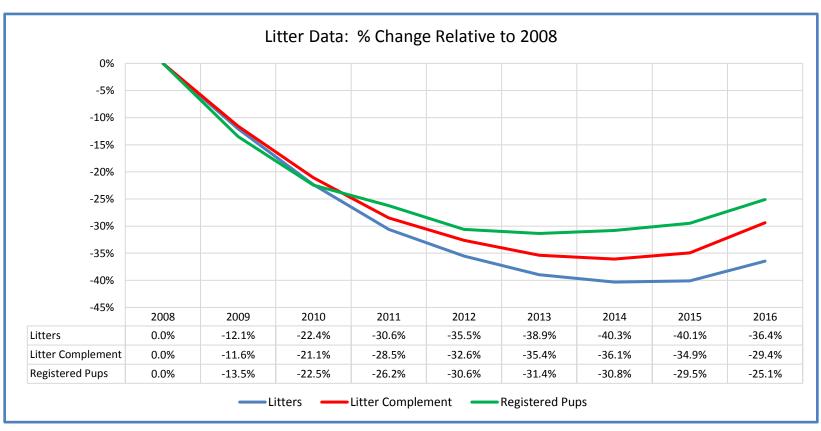

## **Terrier Group**

| All      | Breeds                                     |             |                       |                       |                       |                      |                   |                      |                  |                  |                  |                                                                   |
|----------|--------------------------------------------|-------------|-----------------------|-----------------------|-----------------------|----------------------|-------------------|----------------------|------------------|------------------|------------------|-------------------------------------------------------------------|
|          | Metric                                     | 2008        | 2009                  | 2010                  | 2011                  | 2012                 | 2013              | 2014                 | 2015             | 2016             | 2017             | Notes                                                             |
|          | Registered Litters                         | 353,254     | 310,547               | 274,280               | 245,184               | 227,788              | 215,667           | 210,817              | 211,645          | 224,514          | 240,025          | # AKC litters registered each year                                |
|          | Litter Complement                          | 1,694,611   | 1,498,540             | 1,337,641             | 1,211,373             | 1,142,038            | 1,095,422         | 1,083,226            | 1,102,389        | 1,197,170        | 1,300,248        | # Pups in each year's litters (known as the "Complement")         |
|          | Average Complement                         | 4.80        | 4.83                  | 4.88                  | 4.94                  | 5.01                 | 5.08              | 5.14                 | 5.21             | 5.33             | 5.42             | Average # of pups per litter                                      |
| Stats    | Individually Registered Pups (to date)     | 654,939     | 566,669               | 507,817               | 483,142               | 454,544              | 449,544           | 453,315              | 462,016          | 490,404          |                  | # Pups from each year's litters individually registered (to date) |
|          | Actual Return Rate (to date)               | 38.6%       | 37.8%                 | 38.0%                 | 39.9%                 | 39.8%                | 41.0%             | 41.8%                | 41.9%            | 41.0%            | 33.2%            | % Pups from each year's litters individually registered (to date) |
| 5        | Limited Registrations (to date)            | 76,687      | 73,704                | 69,855                | 73,137                | 74,823               | 78,697            | 84,575               | 94,946           | 108,970          | 108,729          | # Limited Registrations from each year's litters (to date)        |
| )        | % Complement Registered Limited (to date)  | 4.5%        | 4.9%                  | 5.2%                  | 6.0%                  | 6.6%                 | 7.2%              | 7.8%                 | 8.6%             | 9.1%             | 8.4%             | % Pups from each year's litters Registered as Limited (to date)   |
|          | Limited Revoked (to date)                  | 1,494       | 1,555                 | 1,300                 | 1,428                 | 1,435                | 1,539             | 1,602                | 1,626            | 1,184            | 475              | # Limited Revoked Dogs from each year's litters (to date)         |
|          | Litters from Revoked Limited (to date)     | 1,397       | 1,414                 | 1,207                 | 1,287                 | 1,323                | 1,417             | 1,461                | 1,393            | 945              |                  | Litters involving each year's Revoked Limited (to date)           |
|          | Complement Bitches in Conformation         | 27,174      | 25,526                | 24,702                | 23,939                | 23,337               | 22,552            | 21,736               | 21,058           | 20,165           | 13.372           | # Bitches from each year's litters in Conformation (to date)      |
| ,        | Complement Dogs in Conformation            | 21,599      | 20,041                | 19,536                | 18,980                | 18,481               | 17,313            | 16,815               | 15,830           | 15,336           |                  | # Males from each year's litters in Conformation (to date)        |
| :        | Total Complement in Conformation (to date) | 48,773      | 45,567                | 44,238                | 42,919                | 41,818               | 39,865            | 38,551               | 36,888           | 35,501           | 23,386           | Total from each year's litters in Conformation (to date)          |
|          | % Complement in Conformation (to date)     | 2.9%        | 3.0%                  | 3.3%                  | 3.5%                  | 3.7%                 | 3.6%              | 3.6%                 | 3.3%             | 3.0%             | 1.8%             | % of each year's litters in Conformation (to date)                |
|          | Complement Bitches Bred                    | 99,514      | 89,541                | 81,166                | 76,379                | 75,420               | 72,329            | 68,331               | 57,807           | 35,319           | 6,267            | Bitches from each year's litters that have been bred (to date)    |
|          | Complement Dogs Bred                       | 58,249      | 50,887                | 45,355                | 41,488                | 39,310               | 36,741            | 34,448               | 30,576           | 22,523           |                  | Males from each year's litters that have been bred (to date)      |
|          | Total Complement Bred (to date)            | 157,763     | 140,428               | 126,521               | 117,867               | 114,730              | 109,070           | 102,779              | 88,383           | 57,842           | 10,897           | Total from each year's litters that have been bred (to date)      |
|          | % Complement Bred (to date)                | 9.3%        | 9.4%                  | 9.5%                  | 9.7%                  | 10.0%                | 10.0%             | 9.5%                 | 8.0%             | 4.8%             | 0.8%             | % of each year's litters that have been bred (to date)            |
| Stats    | AKC Dog Registrations                      | 699,568     | 632,514               | 546,477               | 517,450               | 480,690              | 465,661           | 463,644              | 473,380          | 511,049          | 5/16 780         | # Registered from AKC Litters during each year                    |
| }        | FSS Registrations                          | 7,122       | 5,927                 | 3,223                 | 4,738                 | 3,830                | 2,488             | 2,871                | 1,543            | 337              |                  | # of FSS Dog Registrations each year                              |
| )        | Conditional Registrations                  | 3,070       | 2,572                 | 2,182                 | 2,047                 | 1,953                | 1,869             | 2,113                | 2,074            | 2,104            |                  | # of Conditional Registrations each year                          |
| )        | Open Registrations                         | 1,338       | 1,042                 | 1,375                 | 1,333                 | 1,650                | 1,624             | 1,553                | 2,305            | 1,822            |                  | # of Open Registrations each year                                 |
| ;        | Foreign Registrations                      | 7,694       | 7,027                 | 6,769                 | 6,501                 | 7,010                | 6,733             | 7,081                | 7,778            | 9,056            |                  | # of Foreign-born Registrations each year                         |
|          | Total Dogs Registered                      | 718,792     | 649,082               | 560,026               | 532,069               | 495,133              | 478,375           | 477,262              | 487,080          | 524,368          | ,                | Total Dog Registrations each year                                 |
| )        | Unique Bitches in Conformation (each year) | 76,250      | 73,330                | 71,315                | 69,949                | 68,266               | 66,321            | 64,157               | 62,556           | 61,322           | 60 075           | Unique # of bitches in Conformation each year                     |
| )        | Unique Dogs in Conformation (each year)    | 63,602      | 60,988                | 58,989                | 58,056                | 56,932               | 54,709            | 52,645               | 50,895           | 49,297           |                  | Unique # of males in Conformation each year                       |
| 5        | Total Unique in Conformation (each year)   | 139,852     | 134,318               | 130,304               | 128,005               | 125,198              | 121,030           | 116,802              | 113,451          | 110,619          | •                | Unique # in Conformation each year                                |
| :        | Unique Bitches Bred (each year)            | 306,115     | 278,652               | 246,996               | 220,146               | 202,804              | 191,172           | 185,586              | 185,789          | 195,234          | 203.131          | Unique # bitches bred each year                                   |
| ٥        | Unique Dogs Bred (each year)               | 200,932     | 183,914               | 162,915               | 144,908               | 131,224              | 122,857           | 118,030              | 116,331          | 119,417          |                  | Unique # males bred each year                                     |
| <u> </u> | Total Bred (each year)                     | 507,047     | 462,566               | 409,911               | 365,054               | 334,028              | 314,029           | 303,616              | 302,120          | 314,651          |                  | Unique # bred each year                                           |
|          | 9/ Change VOV                              | 2000        | 2000                  | 2010                  | 2011                  | 2012                 | 2012              | 2014                 | 2015             | 2046             | 2047             | •                                                                 |
|          | % Change YOY  Litters                      | 2008<br>N/A | <b>2009</b><br>-12.1% | <b>2010</b><br>-11.7% | <b>2011</b><br>-10.6% | <b>2012</b><br>-7.1% | <b>2013</b> -5.3% | <b>2014</b><br>-2.2% | <b>2015</b> 0.4% | <b>2016</b> 6.1% | <b>2017</b> 6.9% |                                                                   |
|          | Litter Complement                          | N/A         | -12.1%                | -11.7%                | -10.6%                | -7.1%                | -3.5%<br>-4.1%    | -2.2%                | 1.8%             | 8.6%             | 8.6%             | These %'s are calculated to show the change                       |
|          | Registered Pups                            | N/A         | -13.5%                | -10.7%                | -4.9%                 | -5.9%                | -1.1%             | 0.8%                 | 1.9%             | 6.1%             | -11.9%           | each year from the previous year.                                 |
|          |                                            |             |                       |                       |                       |                      |                   |                      |                  |                  |                  |                                                                   |
|          | % Change Relative 2008                     | 2008        | 2009                  | 2010                  | 2011                  | 2012                 | 2013              | 2014                 | 2015             | 2016             | 2017             |                                                                   |
|          | Litters                                    | 0.0%        | -12.1%                | -22.4%                | -30.6%                | -35.5%               | -38.9%            | -40.3%               | -40.1%           | -36.4%           | -32.1%           | These %'s are calculated to show the change                       |
|          | Litter Complement                          | 0.0%        | -11.6%                | -21.1%                | -28.5%                | -32.6%               | -35.4%            | -36.1%               | -34.9%           | -29.4%           | -23.3%           | each year compared to 2008.                                       |
|          | Registered Pups                            | 0.0%        | -13.5%                | -22.5%                | -26.2%                | -30.6%               | -31.4%            | -30.8%               | -29.5%           | -25.1%           | -34.0%           | • •                                                               |