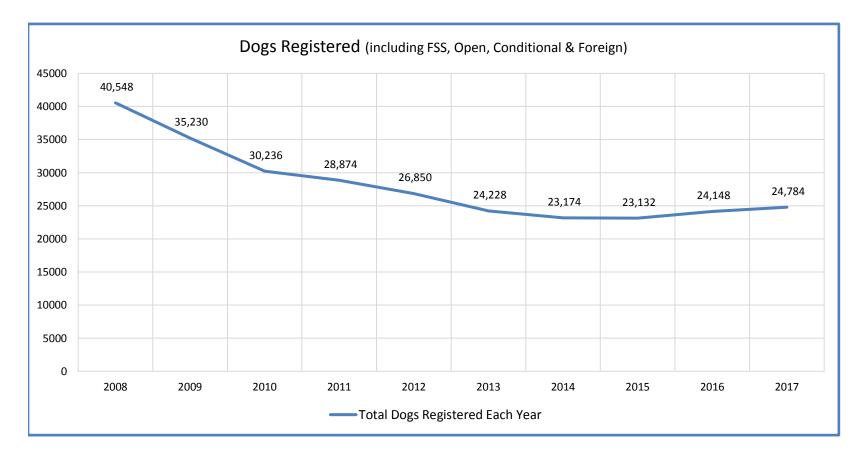

# **Bull Terriers**

| Tei          | rier Group                                 |        |        |        |        |        |        |        |        |        |        |                                                                   |
|--------------|--------------------------------------------|--------|--------|--------|--------|--------|--------|--------|--------|--------|--------|-------------------------------------------------------------------|
|              | Metric                                     | 2008   | 2009   | 2010   | 2011   | 2012   | 2013   | 2014   | 2015   | 2016   | 2017   | Notes                                                             |
|              | Registered Litters                         | 22,117 | 19,188 | 16,683 | 14,703 | 13,419 | 12,539 | 11,869 | 11,723 | 11,841 | 12,438 | # AKC litters registered each year                                |
|              | Litter Complement                          | 97,576 | 85,051 | 73,867 | 64,385 | 59,148 | 54,761 | 51,675 | 51,412 | 52,486 | 54,931 | # Pups in each year's litters (known as the "Complement")         |
|              | Average Complement                         | 4.41   | 4.43   | 4.43   | 4.38   | 4.41   | 4.37   | 4.35   | 4.39   | 4.43   | 4.42   | Average # of pups per litter                                      |
| 3            | Individually Registered Pups (to date)     | 36,040 | 30,560 | 26,531 | 24,900 | 22,845 | 22,171 | 20,895 | 21,327 | 21,594 | 19,348 |                                                                   |
| 5<br>5       | Actual Return Rate (to date)               | 36.9%  | 35.9%  | 35.9%  | 38.7%  | 38.6%  | 40.5%  | 40.4%  | 41.5%  | 41.1%  | 35.2%  | % Pups from each year's litters individually registered (to date) |
| ֭֭֭֭֭֭֭֭֭֡֝֝ | Limited Registrations (to date)            | 6,014  | 5,665  | 5,216  | 5,473  | 5,350  | 5,363  | 5,378  | 5,866  | 6,336  | 6,281  | # Limited Registrations from each year's litters (to date)        |
| 5            | % Complement Registered Limited (to date)  | 6.2%   | 6.7%   | 7.1%   | 8.5%   | 9.0%   | 9.8%   | 10.4%  | 11.4%  | 12.1%  | 11.4%  | % Pups from each year's litters Registered as Limited (to date)   |
| :            | Limited Revoked (to date)                  | 78     | 57     | 54     | 52     | 49     | 56     | 70     | 59     | 40     | 26     | # Limited Revoked Dogs from each year's litters (to date)         |
|              | Litters from Revoked Limited (to date)     | 77     | 53     | 51     | 49     | 47     | 52     | 60     | 57     | 35     | 20     | Litters involving each year's Revoked Limited (to date)           |
|              | Complement Bitches in Conformation         | 2,459  | 2,276  | 2,212  | 2,179  | 2,096  | 2,037  | 1,928  | 1,974  | 1,802  | 1,226  | # Bitches from each year's litters in Conformation (to date)      |
| <b>S</b>     | Complement Dogs in Conformation            | 1,897  | 1,674  | 1,617  | 1,612  | 1,560  | 1,551  | 1,401  | 1,404  | 1,306  | 878    | # Males from each year's litters in Conformation (to date)        |
| :            | Total Complement in Conformation (to date) | 4,356  | 3,950  | 3,829  | 3,791  | 3,656  | 3,588  | 3,329  | 3,378  | 3,108  | 2,104  | Total from each year's litters in Conformation (to date)          |
|              | % Complement in Conformation (to date)     | 4.5%   | 4.6%   | 5.2%   | 5.9%   | 6.2%   | 6.6%   | 6.4%   | 6.6%   | 5.9%   | 3.8%   | % of each year's litters in Conformation (to date)                |
|              | Complement Bitches Bred                    | 5,465  | 4,898  | 4,342  | 4,148  | 4,177  | 3,751  | 3,236  | 2,707  | 1,680  |        | Bitches from each year's litters that have been bred (to date)    |
|              | Complement Dogs Bred                       | 3,099  | 2,630  | 2,340  | 2,058  | 2,193  | 1,930  | 1,619  | 1,498  | 1,153  | 296    | Males from each year's litters that have been bred (to date)      |
|              | Total Complement Bred (to date)            | 8,564  | 7,528  | 6,682  | 6,206  | 6,370  | 5,681  | 4,855  | 4,205  | 2,833  |        | Total from each year's litters that have been bred (to date)      |
|              | % Complement Bred (to date)                | 8.8%   | 8.9%   | 9.0%   | 9.6%   | 10.8%  | 10.4%  | 9.4%   | 8.2%   | 5.4%   | 1.2%   | % of each year's litters that have been bred (to date)            |
| _            | AKC Dog Registrations                      | 39,264 | 34,112 | 29,054 | 27,078 | 24,591 | 23,181 | 22,328 | 22,239 | 23,076 | 23.945 | # Registered from AKC Litters during each year                    |
|              | FSS Registrations                          | 463    | 513    | 576    | 1,176  | 1,607  | 342    | 165    | 198    | 42     |        | # of FSS Dog Registrations each year                              |
| •            | Conditional Registrations                  | 178    | 116    | 105    | 82     | 59     | 58     | 40     | 38     | 41     |        | # of Conditional Registrations each year                          |
| ;<br>)       | Open Registrations                         | 16     | -      | -      | -      | 52     | 80     | 79     | 85     | 360    | 188    | # of Open Registrations each year                                 |
| ,            | Foreign Registrations                      | 627    | 489    | 501    | 538    | 541    | 567    | 562    | 572    | 629    | 582    | # of Foreign-born Registrations each year                         |
| •            | Total Dogs Registered                      | 40,548 | 35,230 | 30,236 | 28,874 | 26,850 | 24,228 | 23,174 | 23,132 | 24,148 | 24,784 | Total Dog Registrations each year                                 |
| )            | Unique Bitches in Conformation (each year) | 6,829  | 6,388  | 6,190  | 5,887  | 5,797  | 5,594  | 5,458  | 5,310  | 5,310  | 5,143  | Unique # of bitches in Conformation each year                     |
|              | Unique Dogs in Conformation (each year)    | 5,230  | 4,845  | 4,710  | 4,643  | 4,500  | 4,322  | 4,174  | 4,066  | 3,979  | 3,835  | Unique # of males in Conformation each year                       |
| 5            | Total Unique in Conformation (each year)   | 12,059 | 11,233 | 10,900 | 10,530 | 10,297 | 9,916  | 9,632  | 9,376  | 9,289  | 8,978  | Unique # in Conformation each year                                |
| :            | Unique Bitches Bred (each year)            | 18,982 | 17,080 | 14,961 | 13,046 | 11,833 | 10,979 | 10,292 | 10,113 | 10,201 | 10,240 | Unique # bitches bred each year                                   |
| 0            | Unique Dogs Bred (each year)               | 12,179 | 11,079 | 9,660  | 8,466  | 7,488  | 6,850  | 6,481  | 6,278  | 6,132  | 6,060  | Unique # males bred each year                                     |
| )            | Total Bred (each year)                     | 31,161 | 28,159 | 24,621 | 21,512 | 19,321 | 17,829 | 16,773 | 16,391 | 16,333 | 16,300 | Unique # bred each year                                           |
|              | % Change YOY                               | 2008   | 2009   | 2010   | 2011   | 2012   | 2013   | 2014   | 2015   | 2016   | 2017   | 1                                                                 |
|              | Litters                                    | N/A    | -13.2% | -13.1% | -11.9% | -8.7%  | -6.6%  | -5.3%  | -1.2%  | 1.0%   | 5.0%   |                                                                   |
|              | Litter Complement                          | N/A    | -13.2% | -13.1% | -11.9% | -8.1%  | -7.4%  | -5.6%  | -0.5%  | 2.1%   | 4.7%   | These %'s are calculated to show the change                       |
|              | Registered Pups                            | N/A    | -15.2% | -13.2% | -6.1%  | -8.3%  | -3.0%  | -5.8%  | 2.1%   | 1.3%   | -10.4% | each year from the previous year.                                 |
|              |                                            |        |        |        |        |        |        |        |        |        |        |                                                                   |
|              | % Change Relative 2008                     | 2008   | 2009   | 2010   | 2011   | 2012   | 2013   | 2014   | 2015   | 2016   | 2017   |                                                                   |
|              | Litters                                    | 0.0%   | -13.2% | -24.6% | -33.5% | -39.3% | -43.3% | -46.3% | -47.0% | -46.5% | -43.8% | These %'s are calculated to show the change                       |
|              | Litter Complement                          | 0.0%   | -12.8% | -24.3% | -34.0% | -39.4% | -43.9% | -47.0% | -47.3% | -46.2% | -43.7% | each year compared to 2008.                                       |
|              | Registered Pups                            | 0.0%   | -15.2% | -26.4% | -30.9% | -36.6% | -38.5% | -42.0% | -40.8% | -40.1% | -46.3% | 1 / 22 22 / 22 22 22 22 22 22 22 22 22 22                         |