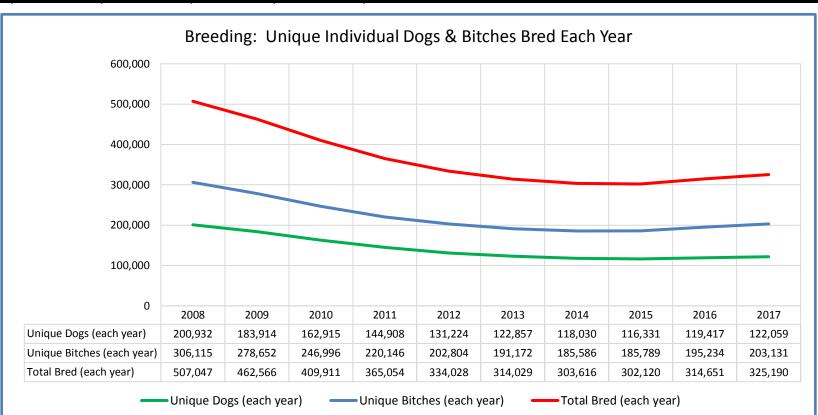

## **Terrier Group**

| All      | Breeds                                     |             |                       |                       |                       |                      |                   |                      |                  |                  |                  |                                                                   |
|----------|--------------------------------------------|-------------|-----------------------|-----------------------|-----------------------|----------------------|-------------------|----------------------|------------------|------------------|------------------|-------------------------------------------------------------------|
|          | Metric                                     | 2008        | 2009                  | 2010                  | 2011                  | 2012                 | 2013              | 2014                 | 2015             | 2016             | 2017             | Notes                                                             |
|          | Registered Litters                         | 353,254     | 310,547               | 274,280               | 245,184               | 227,788              | 215,667           | 210,817              | 211,645          | 224,514          | 240,025          | # AKC litters registered each year                                |
|          | Litter Complement                          | 1,694,611   | 1,498,540             | 1,337,641             | 1,211,373             | 1,142,038            | 1,095,422         | 1,083,226            | 1,102,389        | 1,197,170        | 1,300,248        | # Pups in each year's litters (known as the "Complement")         |
|          | Average Complement                         | 4.80        | 4.83                  | 4.88                  | 4.94                  | 5.01                 | 5.08              | 5.14                 | 5.21             | 5.33             | 5.42             | Average # of pups per litter                                      |
| Stats    | Individually Registered Pups (to date)     | 654,939     | 566,669               | 507,817               | 483,142               | 454,544              | 449,544           | 453,315              | 462,016          | 490,404          |                  | # Pups from each year's litters individually registered (to date) |
|          | Actual Return Rate (to date)               | 38.6%       | 37.8%                 | 38.0%                 | 39.9%                 | 39.8%                | 41.0%             | 41.8%                | 41.9%            | 41.0%            | 33.2%            | % Pups from each year's litters individually registered (to date) |
| 5        | Limited Registrations (to date)            | 76,687      | 73,704                | 69,855                | 73,137                | 74,823               | 78,697            | 84,575               | 94,946           | 108,970          | 108,729          | # Limited Registrations from each year's litters (to date)        |
| )        | % Complement Registered Limited (to date)  | 4.5%        | 4.9%                  | 5.2%                  | 6.0%                  | 6.6%                 | 7.2%              | 7.8%                 | 8.6%             | 9.1%             | 8.4%             | % Pups from each year's litters Registered as Limited (to date)   |
|          | Limited Revoked (to date)                  | 1,494       | 1,555                 | 1,300                 | 1,428                 | 1,435                | 1,539             | 1,602                | 1,626            | 1,184            | 475              | # Limited Revoked Dogs from each year's litters (to date)         |
|          | Litters from Revoked Limited (to date)     | 1,397       | 1,414                 | 1,207                 | 1,287                 | 1,323                | 1,417             | 1,461                | 1,393            | 945              |                  | Litters involving each year's Revoked Limited (to date)           |
|          | Complement Bitches in Conformation         | 27,174      | 25,526                | 24,702                | 23,939                | 23,337               | 22,552            | 21,736               | 21,058           | 20,165           | 13.372           | # Bitches from each year's litters in Conformation (to date)      |
| ,        | Complement Dogs in Conformation            | 21,599      | 20,041                | 19,536                | 18,980                | 18,481               | 17,313            | 16,815               | 15,830           | 15,336           |                  | # Males from each year's litters in Conformation (to date)        |
| :        | Total Complement in Conformation (to date) | 48,773      | 45,567                | 44,238                | 42,919                | 41,818               | 39,865            | 38,551               | 36,888           | 35,501           | 23,386           | Total from each year's litters in Conformation (to date)          |
|          | % Complement in Conformation (to date)     | 2.9%        | 3.0%                  | 3.3%                  | 3.5%                  | 3.7%                 | 3.6%              | 3.6%                 | 3.3%             | 3.0%             | 1.8%             | % of each year's litters in Conformation (to date)                |
|          | Complement Bitches Bred                    | 99,514      | 89,541                | 81,166                | 76,379                | 75,420               | 72,329            | 68,331               | 57,807           | 35,319           | 6,267            | Bitches from each year's litters that have been bred (to date)    |
|          | Complement Dogs Bred                       | 58,249      | 50,887                | 45,355                | 41,488                | 39,310               | 36,741            | 34,448               | 30,576           | 22,523           |                  | Males from each year's litters that have been bred (to date)      |
|          | Total Complement Bred (to date)            | 157,763     | 140,428               | 126,521               | 117,867               | 114,730              | 109,070           | 102,779              | 88,383           | 57,842           | 10,897           | Total from each year's litters that have been bred (to date)      |
|          | % Complement Bred (to date)                | 9.3%        | 9.4%                  | 9.5%                  | 9.7%                  | 10.0%                | 10.0%             | 9.5%                 | 8.0%             | 4.8%             | 0.8%             | % of each year's litters that have been bred (to date)            |
| Stats    | AKC Dog Registrations                      | 699,568     | 632,514               | 546,477               | 517,450               | 480,690              | 465,661           | 463,644              | 473,380          | 511,049          | 5/16 780         | # Registered from AKC Litters during each year                    |
| }        | FSS Registrations                          | 7,122       | 5,927                 | 3,223                 | 4,738                 | 3,830                | 2,488             | 2,871                | 1,543            | 337              |                  | # of FSS Dog Registrations each year                              |
| )        | Conditional Registrations                  | 3,070       | 2,572                 | 2,182                 | 2,047                 | 1,953                | 1,869             | 2,113                | 2,074            | 2,104            |                  | # of Conditional Registrations each year                          |
| )        | Open Registrations                         | 1,338       | 1,042                 | 1,375                 | 1,333                 | 1,650                | 1,624             | 1,553                | 2,305            | 1,822            |                  | # of Open Registrations each year                                 |
| ;        | Foreign Registrations                      | 7,694       | 7,027                 | 6,769                 | 6,501                 | 7,010                | 6,733             | 7,081                | 7,778            | 9,056            |                  | # of Foreign-born Registrations each year                         |
|          | Total Dogs Registered                      | 718,792     | 649,082               | 560,026               | 532,069               | 495,133              | 478,375           | 477,262              | 487,080          | 524,368          | ,                | Total Dog Registrations each year                                 |
| )        | Unique Bitches in Conformation (each year) | 76,250      | 73,330                | 71,315                | 69,949                | 68,266               | 66,321            | 64,157               | 62,556           | 61,322           | 60 075           | Unique # of bitches in Conformation each year                     |
| )        | Unique Dogs in Conformation (each year)    | 63,602      | 60,988                | 58,989                | 58,056                | 56,932               | 54,709            | 52,645               | 50,895           | 49,297           |                  | Unique # of males in Conformation each year                       |
| 5        | Total Unique in Conformation (each year)   | 139,852     | 134,318               | 130,304               | 128,005               | 125,198              | 121,030           | 116,802              | 113,451          | 110,619          | •                | Unique # in Conformation each year                                |
| :        | Unique Bitches Bred (each year)            | 306,115     | 278,652               | 246,996               | 220,146               | 202,804              | 191,172           | 185,586              | 185,789          | 195,234          | 203.131          | Unique # bitches bred each year                                   |
| ٥        | Unique Dogs Bred (each year)               | 200,932     | 183,914               | 162,915               | 144,908               | 131,224              | 122,857           | 118,030              | 116,331          | 119,417          |                  | Unique # males bred each year                                     |
| <u> </u> | Total Bred (each year)                     | 507,047     | 462,566               | 409,911               | 365,054               | 334,028              | 314,029           | 303,616              | 302,120          | 314,651          |                  | Unique # bred each year                                           |
|          | 9/ Change VOV                              | 2000        | 2000                  | 2010                  | 2011                  | 2012                 | 2012              | 2014                 | 2015             | 2046             | 2047             | •                                                                 |
|          | % Change YOY  Litters                      | 2008<br>N/A | <b>2009</b><br>-12.1% | <b>2010</b><br>-11.7% | <b>2011</b><br>-10.6% | <b>2012</b><br>-7.1% | <b>2013</b> -5.3% | <b>2014</b><br>-2.2% | <b>2015</b> 0.4% | <b>2016</b> 6.1% | <b>2017</b> 6.9% |                                                                   |
|          | Litter Complement                          | N/A         | -12.1%                | -11.7%                | -10.6%                | -7.1%                | -3.5%<br>-4.1%    | -2.2%                | 1.8%             | 8.6%             | 8.6%             | These %'s are calculated to show the change                       |
|          | Registered Pups                            | N/A         | -13.5%                | -10.7%                | -4.9%                 | -5.9%                | -1.1%             | 0.8%                 | 1.9%             | 6.1%             | -11.9%           | each year from the previous year.                                 |
|          |                                            |             |                       |                       |                       |                      |                   |                      |                  |                  |                  |                                                                   |
|          | % Change Relative 2008                     | 2008        | 2009                  | 2010                  | 2011                  | 2012                 | 2013              | 2014                 | 2015             | 2016             | 2017             |                                                                   |
|          | Litters                                    | 0.0%        | -12.1%                | -22.4%                | -30.6%                | -35.5%               | -38.9%            | -40.3%               | -40.1%           | -36.4%           | -32.1%           | These %'s are calculated to show the change                       |
|          | Litter Complement                          | 0.0%        | -11.6%                | -21.1%                | -28.5%                | -32.6%               | -35.4%            | -36.1%               | -34.9%           | -29.4%           | -23.3%           | each year compared to 2008.                                       |
|          | Registered Pups                            | 0.0%        | -13.5%                | -22.5%                | -26.2%                | -30.6%               | -31.4%            | -30.8%               | -29.5%           | -25.1%           | -34.0%           | • •                                                               |