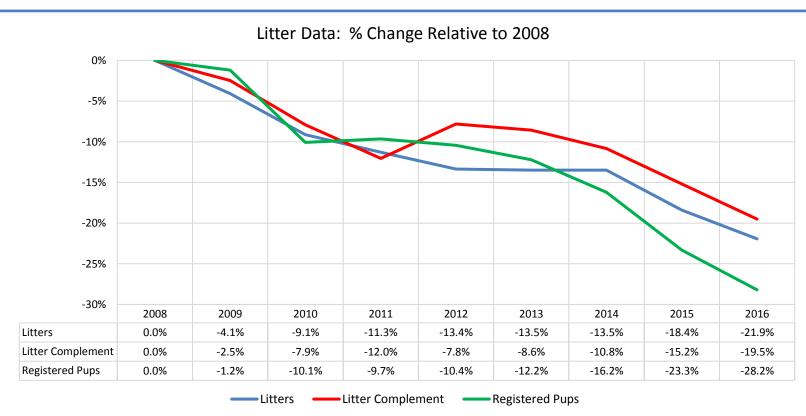

| ull Terriers                                                                       |       |            |            |            |            |            |            |            |            |        |                                                                                          |
|------------------------------------------------------------------------------------|-------|------------|------------|------------|------------|------------|------------|------------|------------|--------|------------------------------------------------------------------------------------------|
| Metric                                                                             | 2008  | 2009       | 2010       | 2011       | 2012       | 2013       | 2014       | 2015       | 2016       | 2017   | Notes                                                                                    |
| Registered Litters                                                                 | 734   | 704        | 667        | 651        | 636        | 635        | 635        | 599        | 573        | 572    | # AKC litters registered each year                                                       |
| Litter Complement                                                                  | 3,506 | 3,419      | 3,228      | 3,084      | 3,232      | 3,206      | 3,126      | 2,973      | 2,822      | 2,836  | # Pups in each year's litters (known as the "Complement")                                |
| Average Complement                                                                 | 4.78  | 4.86       | 4.84       | 4.74       | 5.08       | 5.05       | 4.92       | 4.96       | 4.92       | 4.96   | Average # of pups per litter                                                             |
| Individually Registered Pups (to date)                                             | 1,677 | 1,657      | 1,508      | 1,515      | 1,502      | 1,472      | 1,405      | 1,286      | 1,204      |        | # Pups from each year's litters individually registered (to date)                        |
| Actual Return Rate (to date)                                                       | 47.8% | 48.5%      | 46.7%      | 49.1%      | 46.5%      | 45.9%      | 44.9%      | 43.3%      | 42.7%      | 35.3%  | % Pups from each year's litters individually registered (to date)                        |
| Limited Registrations (to date)                                                    | 53    | 89         | 77         | 66         | 84         | 88         | 101        | 119        | 128        | 114    | # Limited Registrations from each year's litters (to date)                               |
| % Complement Registered Limited (to date)                                          | 1.5%  | 2.6%       | 2.4%       | 2.1%       | 2.6%       | 2.7%       | 3.2%       | 4.0%       | 4.5%       | 4.0%   | % Pups from each year's litters Registered as Limited (to date)                          |
| Limited Revoked (to date)                                                          | 4     | 5          | 5          | 3          | 9          | 5          | 3          | 5          | 2          | 1      | # Limited Revoked Dogs from each year's litters (to date)                                |
| Litters from Revoked Limited (to date)  Complement Ritches in Conformation         | 4     | 5          | 5          | 3          | 9          | 4          | 3          | 5          | 2          | 1      | Litters involving each year's Revoked Limited (to date)                                  |
| COMPLEMENT DITCHES III COMPINIATION                                                | 121   | 120        | 93         | 108        | 106        | 87         | 70         | 93         | 62         | 47     | # Bitches from each year's litters in Conformation (to date)                             |
| Complement Dogs in Conformation                                                    | 86    | 84         | 79         | 88         | 74         | 76         | 82         | 70         | 65         | 35     | # Males from each year's litters in Conformation (to date)                               |
| Total Complement in Conformation (to date)                                         | 207   | 204        | 172        | 196        | 180        | 163        | 152        | 163        | 127        | 82     | Total from each year's litters in Conformation (to date)                                 |
| % Complement in Conformation (to date)                                             | 5.9%  | 6.0%       | 5.3%       | 6.4%       | 5.6%       | 5.1%       | 4.9%       | 5.5%       | 4.5%       | 2.9%   | % of each year's litters in Conformation (to date)                                       |
| Complement Bitches Bred                                                            | 347   | 343        | 292        | 291        | 291        | 291        | 203        | 165        | 95         | 26     | Bitches from each year's litters that have been bred (to date)                           |
| Complement Dogs Bred                                                               | 196   | 178        | 186        | 194        | 179        | 175        | 148        | 121        | 77         | 20     | Males from each year's litters that have been bred (to date)                             |
| Total Complement Bred (to date)                                                    | 543   | 521        | 478        | 485        | 470        | 466        | 351        | 286        | 172        |        | Total from each year's litters that have been bred (to date)                             |
| % Complement Bred (to date)                                                        | 15.5% | 15.2%      | 14.8%      | 15.7%      | 14.5%      | 14.5%      | 11.2%      | 9.6%       | 6.1%       | 1.6%   | % of each year's litters that have been bred (to date)                                   |
| AKC Dog Registrations                                                              | 1,774 | 1,716      | 1,556      | 1,564      | 1,574      | 1,481      | 1,452      | 1,365      | 1,362      | 1 21/  | # Registered from AKC Litters during each year                                           |
| AKC Dog Registrations  FSS Registrations                                           | 1,774 | 1,710      | 1,330      | 1,304      | - 1,374    |            |            | -          | - 1,302    |        | # of FSS Dog Registrations each year                                                     |
| Conditional Registrations                                                          | 11    | 1          | -          | 2          | 3          | _          | _          | _          | _          |        | # of Conditional Registrations each year                                                 |
| Open Registrations                                                                 | 2     | - 1        | _          |            |            | _          | _          | _          | _          |        | # of Open Registrations each year                                                        |
| Foreign Registrations                                                              | 111   | 67         | 72         | 68         | 60         | 62         | 63         | 77         | 83         | 73     | # of Foreign-born Registrations each year                                                |
| Total Dogs Registered                                                              | 1,898 | 1,787      | 1,628      | 1,634      | 1,637      | 1,543      | 1,515      | 1,442      | 1,445      |        | Total Dog Registrations each year                                                        |
|                                                                                    |       |            |            |            |            | ·          |            | ·          |            |        | Unique # of bitches in Conformation each year                                            |
| Unique Bitches in Conformation (each year) Unique Dogs in Conformation (each year) | 362   | 354<br>259 | 351        | 292<br>226 | 313        | 295<br>224 | 274        | 247<br>205 | 244        |        | Unique # of males in Conformation each year  Unique # of males in Conformation each year |
| Total Unique in Conformation (each year)                                           | 280   | 613        | 245<br>596 | 518        | 251<br>564 | 519        | 209<br>483 | 452        | 200<br>444 |        | Unique # in Conformation each year                                                       |
| Unique Bitches Bred (each year)                                                    | 665   | 636        |            | 592        | 576        | 582        | 577        | 534        | 505        |        | Unique # bitches bred each year                                                          |
| Unique Dogs Bred (each year)                                                       | 453   | 451        | 618<br>431 | 414        | 399        | 404        | 411        | 409        | 368        |        | Unique # males bred each year                                                            |
| Total Bred (each year)                                                             | 1,118 | 1,087      | 1,049      | 1,006      | 975        | 986        | 988        | 943        | 873        |        | Unique # bred each year                                                                  |
|                                                                                    | ,==3  | ,,,,,,,    | ,          | ,          |            |            |            |            |            |        |                                                                                          |
| % Change YOY                                                                       | 2008  | 2009       | 2010       | 2011       | 2012       | 2013       | 2014       | 2015       | 2016       | 2017   |                                                                                          |
| Litters                                                                            | N/A   | -4.1%      | -5.3%      | -2.4%      | -2.3%      | -0.2%      | 0.0%       | -5.7%      | -4.3%      | -0.2%  | These %'s are calculated to show the change                                              |
| Litter Complement                                                                  | N/A   | -2.5%      | -5.6%      | -4.5%      | 4.8%       | -0.8%      | -2.5%      | -4.9%      | -5.1%      | 0.5%   | each year from the previous year.                                                        |
| Registered Pups                                                                    | N/A   | -1.2%      | -9.0%      | 0.5%       | -0.9%      | -2.0%      | -4.6%      | -8.5%      | -6.4%      | -16.8% | ,                                                                                        |
| % Change Relative 2008                                                             | 2008  | 2009       | 2010       | 2011       | 2012       | 2013       | 2014       | 2015       | 2016       | 2017   |                                                                                          |
| Litters                                                                            | 0.0%  | -4.1%      | -9.1%      | -11.3%     | -13.4%     | -13.5%     | -13.5%     | -18.4%     | -21.9%     | -22.1% |                                                                                          |
| Litter Complement                                                                  | 0.0%  | -2.5%      | -7.9%      | -12.0%     | -7.8%      | -8.6%      | -10.8%     | -15.2%     | -19.5%     | -19.1% | These %'s are calculated to show the change                                              |
| Registered Pups                                                                    | 0.0%  | -1.2%      | -10.1%     | -9.7%      | -10.4%     | -12.2%     | -16.2%     | -23.3%     | -28.2%     | -40.3% | each year compared to 2008.                                                              |