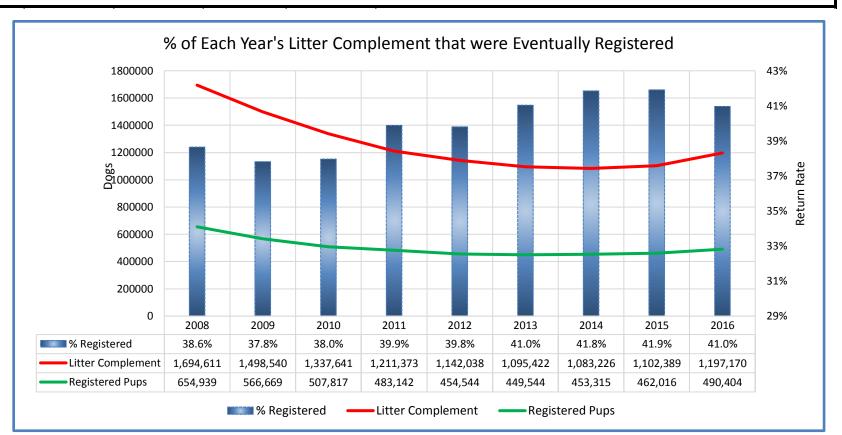

## **Terrier Group**

| All      | Breeds                                     |             |                       |                       |                       |                      |                   |                      |                  |                  |                  |                                                                   |
|----------|--------------------------------------------|-------------|-----------------------|-----------------------|-----------------------|----------------------|-------------------|----------------------|------------------|------------------|------------------|-------------------------------------------------------------------|
|          | Metric                                     | 2008        | 2009                  | 2010                  | 2011                  | 2012                 | 2013              | 2014                 | 2015             | 2016             | 2017             | Notes                                                             |
|          | Registered Litters                         | 353,254     | 310,547               | 274,280               | 245,184               | 227,788              | 215,667           | 210,817              | 211,645          | 224,514          | 240,025          | # AKC litters registered each year                                |
|          | Litter Complement                          | 1,694,611   | 1,498,540             | 1,337,641             | 1,211,373             | 1,142,038            | 1,095,422         | 1,083,226            | 1,102,389        | 1,197,170        | 1,300,248        | # Pups in each year's litters (known as the "Complement")         |
|          | Average Complement                         | 4.80        | 4.83                  | 4.88                  | 4.94                  | 5.01                 | 5.08              | 5.14                 | 5.21             | 5.33             | 5.42             | Average # of pups per litter                                      |
| Stats    | Individually Registered Pups (to date)     | 654,939     | 566,669               | 507,817               | 483,142               | 454,544              | 449,544           | 453,315              | 462,016          | 490,404          |                  | # Pups from each year's litters individually registered (to date) |
|          | Actual Return Rate (to date)               | 38.6%       | 37.8%                 | 38.0%                 | 39.9%                 | 39.8%                | 41.0%             | 41.8%                | 41.9%            | 41.0%            | 33.2%            | % Pups from each year's litters individually registered (to date) |
| 5        | Limited Registrations (to date)            | 76,687      | 73,704                | 69,855                | 73,137                | 74,823               | 78,697            | 84,575               | 94,946           | 108,970          | 108,729          | # Limited Registrations from each year's litters (to date)        |
| )        | % Complement Registered Limited (to date)  | 4.5%        | 4.9%                  | 5.2%                  | 6.0%                  | 6.6%                 | 7.2%              | 7.8%                 | 8.6%             | 9.1%             | 8.4%             | % Pups from each year's litters Registered as Limited (to date)   |
|          | Limited Revoked (to date)                  | 1,494       | 1,555                 | 1,300                 | 1,428                 | 1,435                | 1,539             | 1,602                | 1,626            | 1,184            | 475              | # Limited Revoked Dogs from each year's litters (to date)         |
|          | Litters from Revoked Limited (to date)     | 1,397       | 1,414                 | 1,207                 | 1,287                 | 1,323                | 1,417             | 1,461                | 1,393            | 945              |                  | Litters involving each year's Revoked Limited (to date)           |
|          | Complement Bitches in Conformation         | 27,174      | 25,526                | 24,702                | 23,939                | 23,337               | 22,552            | 21,736               | 21,058           | 20,165           | 13.372           | # Bitches from each year's litters in Conformation (to date)      |
| ,        | Complement Dogs in Conformation            | 21,599      | 20,041                | 19,536                | 18,980                | 18,481               | 17,313            | 16,815               | 15,830           | 15,336           |                  | # Males from each year's litters in Conformation (to date)        |
| :        | Total Complement in Conformation (to date) | 48,773      | 45,567                | 44,238                | 42,919                | 41,818               | 39,865            | 38,551               | 36,888           | 35,501           | 23,386           | Total from each year's litters in Conformation (to date)          |
|          | % Complement in Conformation (to date)     | 2.9%        | 3.0%                  | 3.3%                  | 3.5%                  | 3.7%                 | 3.6%              | 3.6%                 | 3.3%             | 3.0%             | 1.8%             | % of each year's litters in Conformation (to date)                |
|          | Complement Bitches Bred                    | 99,514      | 89,541                | 81,166                | 76,379                | 75,420               | 72,329            | 68,331               | 57,807           | 35,319           | 6,267            | Bitches from each year's litters that have been bred (to date)    |
|          | Complement Dogs Bred                       | 58,249      | 50,887                | 45,355                | 41,488                | 39,310               | 36,741            | 34,448               | 30,576           | 22,523           |                  | Males from each year's litters that have been bred (to date)      |
|          | Total Complement Bred (to date)            | 157,763     | 140,428               | 126,521               | 117,867               | 114,730              | 109,070           | 102,779              | 88,383           | 57,842           | 10,897           | Total from each year's litters that have been bred (to date)      |
|          | % Complement Bred (to date)                | 9.3%        | 9.4%                  | 9.5%                  | 9.7%                  | 10.0%                | 10.0%             | 9.5%                 | 8.0%             | 4.8%             | 0.8%             | % of each year's litters that have been bred (to date)            |
| Stats    | AKC Dog Registrations                      | 699,568     | 632,514               | 546,477               | 517,450               | 480,690              | 465,661           | 463,644              | 473,380          | 511,049          | 5/16 780         | # Registered from AKC Litters during each year                    |
| }        | FSS Registrations                          | 7,122       | 5,927                 | 3,223                 | 4,738                 | 3,830                | 2,488             | 2,871                | 1,543            | 337              |                  | # of FSS Dog Registrations each year                              |
| )        | Conditional Registrations                  | 3,070       | 2,572                 | 2,182                 | 2,047                 | 1,953                | 1,869             | 2,113                | 2,074            | 2,104            |                  | # of Conditional Registrations each year                          |
| )        | Open Registrations                         | 1,338       | 1,042                 | 1,375                 | 1,333                 | 1,650                | 1,624             | 1,553                | 2,305            | 1,822            |                  | # of Open Registrations each year                                 |
| ;        | Foreign Registrations                      | 7,694       | 7,027                 | 6,769                 | 6,501                 | 7,010                | 6,733             | 7,081                | 7,778            | 9,056            |                  | # of Foreign-born Registrations each year                         |
|          | Total Dogs Registered                      | 718,792     | 649,082               | 560,026               | 532,069               | 495,133              | 478,375           | 477,262              | 487,080          | 524,368          | ,                | Total Dog Registrations each year                                 |
| )        | Unique Bitches in Conformation (each year) | 76,250      | 73,330                | 71,315                | 69,949                | 68,266               | 66,321            | 64,157               | 62,556           | 61,322           | 60 075           | Unique # of bitches in Conformation each year                     |
| )        | Unique Dogs in Conformation (each year)    | 63,602      | 60,988                | 58,989                | 58,056                | 56,932               | 54,709            | 52,645               | 50,895           | 49,297           |                  | Unique # of males in Conformation each year                       |
| 5        | Total Unique in Conformation (each year)   | 139,852     | 134,318               | 130,304               | 128,005               | 125,198              | 121,030           | 116,802              | 113,451          | 110,619          | •                | Unique # in Conformation each year                                |
| :        | Unique Bitches Bred (each year)            | 306,115     | 278,652               | 246,996               | 220,146               | 202,804              | 191,172           | 185,586              | 185,789          | 195,234          | 203.131          | Unique # bitches bred each year                                   |
| ٥        | Unique Dogs Bred (each year)               | 200,932     | 183,914               | 162,915               | 144,908               | 131,224              | 122,857           | 118,030              | 116,331          | 119,417          |                  | Unique # males bred each year                                     |
| <u> </u> | Total Bred (each year)                     | 507,047     | 462,566               | 409,911               | 365,054               | 334,028              | 314,029           | 303,616              | 302,120          | 314,651          |                  | Unique # bred each year                                           |
|          | 9/ Change VOV                              | 2000        | 2000                  | 2010                  | 2011                  | 2012                 | 2012              | 2014                 | 2015             | 2046             | 2047             | •                                                                 |
|          | % Change YOY  Litters                      | 2008<br>N/A | <b>2009</b><br>-12.1% | <b>2010</b><br>-11.7% | <b>2011</b><br>-10.6% | <b>2012</b><br>-7.1% | <b>2013</b> -5.3% | <b>2014</b><br>-2.2% | <b>2015</b> 0.4% | <b>2016</b> 6.1% | <b>2017</b> 6.9% |                                                                   |
|          | Litter Complement                          | N/A         | -12.1%                | -11.7%                | -10.6%                | -7.1%                | -3.5%<br>-4.1%    | -2.2%                | 1.8%             | 8.6%             | 8.6%             | These %'s are calculated to show the change                       |
|          | Registered Pups                            | N/A         | -13.5%                | -10.7%                | -4.9%                 | -5.9%                | -1.1%             | 0.8%                 | 1.9%             | 6.1%             | -11.9%           | each year from the previous year.                                 |
|          |                                            |             |                       |                       |                       |                      |                   |                      |                  |                  |                  |                                                                   |
|          | % Change Relative 2008                     | 2008        | 2009                  | 2010                  | 2011                  | 2012                 | 2013              | 2014                 | 2015             | 2016             | 2017             |                                                                   |
|          | Litters                                    | 0.0%        | -12.1%                | -22.4%                | -30.6%                | -35.5%               | -38.9%            | -40.3%               | -40.1%           | -36.4%           | -32.1%           | These %'s are calculated to show the change                       |
|          | Litter Complement                          | 0.0%        | -11.6%                | -21.1%                | -28.5%                | -32.6%               | -35.4%            | -36.1%               | -34.9%           | -29.4%           | -23.3%           | each year compared to 2008.                                       |
|          | Registered Pups                            | 0.0%        | -13.5%                | -22.5%                | -26.2%                | -30.6%               | -31.4%            | -30.8%               | -29.5%           | -25.1%           | -34.0%           | • •                                                               |