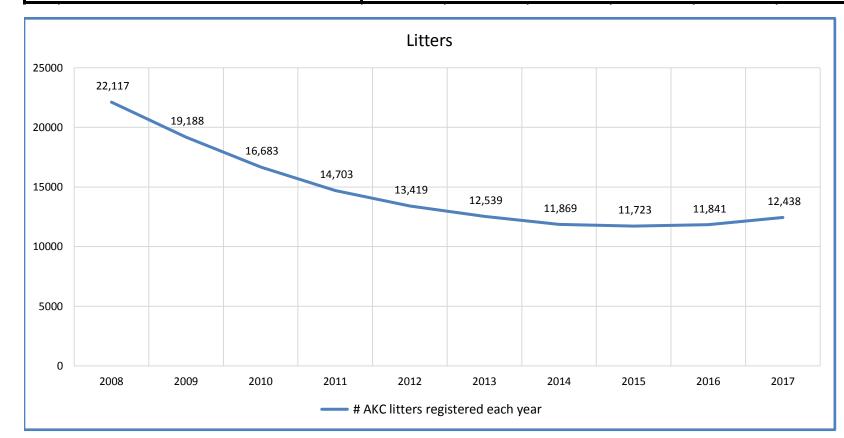

# **Bull Terriers**

| Tei          | rier Group                                 |        |        |        |        |        |        |        |        |        |        |                                                                   |
|--------------|--------------------------------------------|--------|--------|--------|--------|--------|--------|--------|--------|--------|--------|-------------------------------------------------------------------|
|              | Metric                                     | 2008   | 2009   | 2010   | 2011   | 2012   | 2013   | 2014   | 2015   | 2016   | 2017   | Notes                                                             |
|              | Registered Litters                         | 22,117 | 19,188 | 16,683 | 14,703 | 13,419 | 12,539 | 11,869 | 11,723 | 11,841 | 12,438 | # AKC litters registered each year                                |
|              | Litter Complement                          | 97,576 | 85,051 | 73,867 | 64,385 | 59,148 | 54,761 | 51,675 | 51,412 | 52,486 | 54,931 | # Pups in each year's litters (known as the "Complement")         |
|              | Average Complement                         | 4.41   | 4.43   | 4.43   | 4.38   | 4.41   | 4.37   | 4.35   | 4.39   | 4.43   | 4.42   | Average # of pups per litter                                      |
| 3            | Individually Registered Pups (to date)     | 36,040 | 30,560 | 26,531 | 24,900 | 22,845 | 22,171 | 20,895 | 21,327 | 21,594 | 19,348 |                                                                   |
| 5<br>5       | Actual Return Rate (to date)               | 36.9%  | 35.9%  | 35.9%  | 38.7%  | 38.6%  | 40.5%  | 40.4%  | 41.5%  | 41.1%  | 35.2%  | % Pups from each year's litters individually registered (to date) |
| ֭֭֭֭֭֭֭֭֭֡֝֝ | Limited Registrations (to date)            | 6,014  | 5,665  | 5,216  | 5,473  | 5,350  | 5,363  | 5,378  | 5,866  | 6,336  | 6,281  | # Limited Registrations from each year's litters (to date)        |
| 5            | % Complement Registered Limited (to date)  | 6.2%   | 6.7%   | 7.1%   | 8.5%   | 9.0%   | 9.8%   | 10.4%  | 11.4%  | 12.1%  | 11.4%  | % Pups from each year's litters Registered as Limited (to date)   |
| :            | Limited Revoked (to date)                  | 78     | 57     | 54     | 52     | 49     | 56     | 70     | 59     | 40     | 26     | # Limited Revoked Dogs from each year's litters (to date)         |
|              | Litters from Revoked Limited (to date)     | 77     | 53     | 51     | 49     | 47     | 52     | 60     | 57     | 35     | 20     | Litters involving each year's Revoked Limited (to date)           |
|              | Complement Bitches in Conformation         | 2,459  | 2,276  | 2,212  | 2,179  | 2,096  | 2,037  | 1,928  | 1,974  | 1,802  | 1,226  | # Bitches from each year's litters in Conformation (to date)      |
| <b>S</b>     | Complement Dogs in Conformation            | 1,897  | 1,674  | 1,617  | 1,612  | 1,560  | 1,551  | 1,401  | 1,404  | 1,306  | 878    | # Males from each year's litters in Conformation (to date)        |
| :            | Total Complement in Conformation (to date) | 4,356  | 3,950  | 3,829  | 3,791  | 3,656  | 3,588  | 3,329  | 3,378  | 3,108  | 2,104  | Total from each year's litters in Conformation (to date)          |
|              | % Complement in Conformation (to date)     | 4.5%   | 4.6%   | 5.2%   | 5.9%   | 6.2%   | 6.6%   | 6.4%   | 6.6%   | 5.9%   | 3.8%   | % of each year's litters in Conformation (to date)                |
|              | Complement Bitches Bred                    | 5,465  | 4,898  | 4,342  | 4,148  | 4,177  | 3,751  | 3,236  | 2,707  | 1,680  |        | Bitches from each year's litters that have been bred (to date)    |
|              | Complement Dogs Bred                       | 3,099  | 2,630  | 2,340  | 2,058  | 2,193  | 1,930  | 1,619  | 1,498  | 1,153  | 296    | Males from each year's litters that have been bred (to date)      |
|              | Total Complement Bred (to date)            | 8,564  | 7,528  | 6,682  | 6,206  | 6,370  | 5,681  | 4,855  | 4,205  | 2,833  |        | Total from each year's litters that have been bred (to date)      |
|              | % Complement Bred (to date)                | 8.8%   | 8.9%   | 9.0%   | 9.6%   | 10.8%  | 10.4%  | 9.4%   | 8.2%   | 5.4%   | 1.2%   | % of each year's litters that have been bred (to date)            |
| _            | AKC Dog Registrations                      | 39,264 | 34,112 | 29,054 | 27,078 | 24,591 | 23,181 | 22,328 | 22,239 | 23,076 | 23.945 | # Registered from AKC Litters during each year                    |
|              | FSS Registrations                          | 463    | 513    | 576    | 1,176  | 1,607  | 342    | 165    | 198    | 42     |        | # of FSS Dog Registrations each year                              |
| •            | Conditional Registrations                  | 178    | 116    | 105    | 82     | 59     | 58     | 40     | 38     | 41     |        | # of Conditional Registrations each year                          |
| ;<br>)       | Open Registrations                         | 16     | -      | -      | -      | 52     | 80     | 79     | 85     | 360    | 188    | # of Open Registrations each year                                 |
| ,            | Foreign Registrations                      | 627    | 489    | 501    | 538    | 541    | 567    | 562    | 572    | 629    | 582    | # of Foreign-born Registrations each year                         |
| •            | Total Dogs Registered                      | 40,548 | 35,230 | 30,236 | 28,874 | 26,850 | 24,228 | 23,174 | 23,132 | 24,148 | 24,784 | Total Dog Registrations each year                                 |
| )            | Unique Bitches in Conformation (each year) | 6,829  | 6,388  | 6,190  | 5,887  | 5,797  | 5,594  | 5,458  | 5,310  | 5,310  | 5,143  | Unique # of bitches in Conformation each year                     |
|              | Unique Dogs in Conformation (each year)    | 5,230  | 4,845  | 4,710  | 4,643  | 4,500  | 4,322  | 4,174  | 4,066  | 3,979  | 3,835  | Unique # of males in Conformation each year                       |
| 5            | Total Unique in Conformation (each year)   | 12,059 | 11,233 | 10,900 | 10,530 | 10,297 | 9,916  | 9,632  | 9,376  | 9,289  | 8,978  | Unique # in Conformation each year                                |
| :            | Unique Bitches Bred (each year)            | 18,982 | 17,080 | 14,961 | 13,046 | 11,833 | 10,979 | 10,292 | 10,113 | 10,201 | 10,240 | Unique # bitches bred each year                                   |
| 0            | Unique Dogs Bred (each year)               | 12,179 | 11,079 | 9,660  | 8,466  | 7,488  | 6,850  | 6,481  | 6,278  | 6,132  | 6,060  | Unique # males bred each year                                     |
| )            | Total Bred (each year)                     | 31,161 | 28,159 | 24,621 | 21,512 | 19,321 | 17,829 | 16,773 | 16,391 | 16,333 | 16,300 | Unique # bred each year                                           |
|              | % Change YOY                               | 2008   | 2009   | 2010   | 2011   | 2012   | 2013   | 2014   | 2015   | 2016   | 2017   | 1                                                                 |
|              | Litters                                    | N/A    | -13.2% | -13.1% | -11.9% | -8.7%  | -6.6%  | -5.3%  | -1.2%  | 1.0%   | 5.0%   |                                                                   |
|              | Litter Complement                          | N/A    | -13.2% | -13.1% | -11.9% | -8.1%  | -7.4%  | -5.6%  | -0.5%  | 2.1%   | 4.7%   | These %'s are calculated to show the change                       |
|              | Registered Pups                            | N/A    | -15.2% | -13.2% | -6.1%  | -8.3%  | -3.0%  | -5.8%  | 2.1%   | 1.3%   | -10.4% | each year from the previous year.                                 |
|              |                                            |        |        |        |        |        |        |        |        |        |        |                                                                   |
|              | % Change Relative 2008                     | 2008   | 2009   | 2010   | 2011   | 2012   | 2013   | 2014   | 2015   | 2016   | 2017   |                                                                   |
|              | Litters                                    | 0.0%   | -13.2% | -24.6% | -33.5% | -39.3% | -43.3% | -46.3% | -47.0% | -46.5% | -43.8% | These %'s are calculated to show the change                       |
|              | Litter Complement                          | 0.0%   | -12.8% | -24.3% | -34.0% | -39.4% | -43.9% | -47.0% | -47.3% | -46.2% | -43.7% | each year compared to 2008.                                       |
|              | Registered Pups                            | 0.0%   | -15.2% | -26.4% | -30.9% | -36.6% | -38.5% | -42.0% | -40.8% | -40.1% | -46.3% | 1 / 22 22 / 22 22 22 22 22 22 22 22 22 22                         |