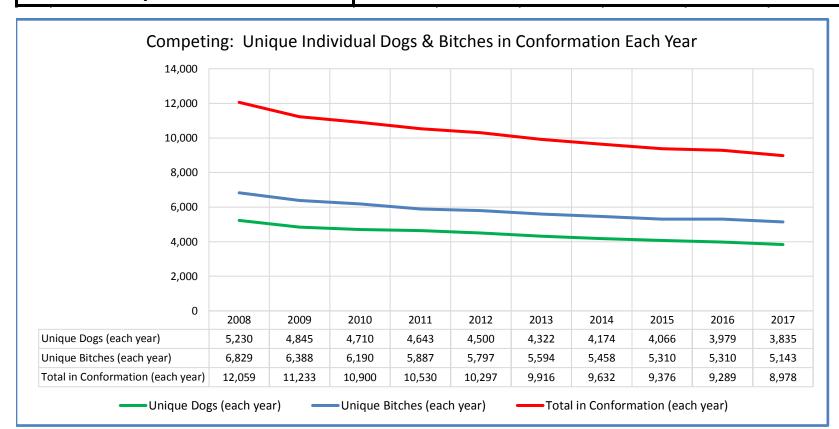

# **Bull Terriers**

| Tei          | rier Group                                 |        |        |        |        |        |        |        |        |        |        |                                                                   |
|--------------|--------------------------------------------|--------|--------|--------|--------|--------|--------|--------|--------|--------|--------|-------------------------------------------------------------------|
|              | Metric                                     | 2008   | 2009   | 2010   | 2011   | 2012   | 2013   | 2014   | 2015   | 2016   | 2017   | Notes                                                             |
|              | Registered Litters                         | 22,117 | 19,188 | 16,683 | 14,703 | 13,419 | 12,539 | 11,869 | 11,723 | 11,841 | 12,438 | # AKC litters registered each year                                |
|              | Litter Complement                          | 97,576 | 85,051 | 73,867 | 64,385 | 59,148 | 54,761 | 51,675 | 51,412 | 52,486 | 54,931 | # Pups in each year's litters (known as the "Complement")         |
|              | Average Complement                         | 4.41   | 4.43   | 4.43   | 4.38   | 4.41   | 4.37   | 4.35   | 4.39   | 4.43   | 4.42   | Average # of pups per litter                                      |
| 3            | Individually Registered Pups (to date)     | 36,040 | 30,560 | 26,531 | 24,900 | 22,845 | 22,171 | 20,895 | 21,327 | 21,594 | 19,348 |                                                                   |
| 5<br>5       | Actual Return Rate (to date)               | 36.9%  | 35.9%  | 35.9%  | 38.7%  | 38.6%  | 40.5%  | 40.4%  | 41.5%  | 41.1%  | 35.2%  | % Pups from each year's litters individually registered (to date) |
| ֭֭֭֭֭֭֭֭֭֡֝֝ | Limited Registrations (to date)            | 6,014  | 5,665  | 5,216  | 5,473  | 5,350  | 5,363  | 5,378  | 5,866  | 6,336  | 6,281  | # Limited Registrations from each year's litters (to date)        |
| 5            | % Complement Registered Limited (to date)  | 6.2%   | 6.7%   | 7.1%   | 8.5%   | 9.0%   | 9.8%   | 10.4%  | 11.4%  | 12.1%  | 11.4%  | % Pups from each year's litters Registered as Limited (to date)   |
| :            | Limited Revoked (to date)                  | 78     | 57     | 54     | 52     | 49     | 56     | 70     | 59     | 40     | 26     | # Limited Revoked Dogs from each year's litters (to date)         |
|              | Litters from Revoked Limited (to date)     | 77     | 53     | 51     | 49     | 47     | 52     | 60     | 57     | 35     | 20     | Litters involving each year's Revoked Limited (to date)           |
|              | Complement Bitches in Conformation         | 2,459  | 2,276  | 2,212  | 2,179  | 2,096  | 2,037  | 1,928  | 1,974  | 1,802  | 1,226  | # Bitches from each year's litters in Conformation (to date)      |
| <b>S</b>     | Complement Dogs in Conformation            | 1,897  | 1,674  | 1,617  | 1,612  | 1,560  | 1,551  | 1,401  | 1,404  | 1,306  | 878    | # Males from each year's litters in Conformation (to date)        |
| :            | Total Complement in Conformation (to date) | 4,356  | 3,950  | 3,829  | 3,791  | 3,656  | 3,588  | 3,329  | 3,378  | 3,108  | 2,104  | Total from each year's litters in Conformation (to date)          |
|              | % Complement in Conformation (to date)     | 4.5%   | 4.6%   | 5.2%   | 5.9%   | 6.2%   | 6.6%   | 6.4%   | 6.6%   | 5.9%   | 3.8%   | % of each year's litters in Conformation (to date)                |
|              | Complement Bitches Bred                    | 5,465  | 4,898  | 4,342  | 4,148  | 4,177  | 3,751  | 3,236  | 2,707  | 1,680  |        | Bitches from each year's litters that have been bred (to date)    |
|              | Complement Dogs Bred                       | 3,099  | 2,630  | 2,340  | 2,058  | 2,193  | 1,930  | 1,619  | 1,498  | 1,153  | 296    | Males from each year's litters that have been bred (to date)      |
|              | Total Complement Bred (to date)            | 8,564  | 7,528  | 6,682  | 6,206  | 6,370  | 5,681  | 4,855  | 4,205  | 2,833  |        | Total from each year's litters that have been bred (to date)      |
|              | % Complement Bred (to date)                | 8.8%   | 8.9%   | 9.0%   | 9.6%   | 10.8%  | 10.4%  | 9.4%   | 8.2%   | 5.4%   | 1.2%   | % of each year's litters that have been bred (to date)            |
| _            | AKC Dog Registrations                      | 39,264 | 34,112 | 29,054 | 27,078 | 24,591 | 23,181 | 22,328 | 22,239 | 23,076 | 23.945 | # Registered from AKC Litters during each year                    |
|              | FSS Registrations                          | 463    | 513    | 576    | 1,176  | 1,607  | 342    | 165    | 198    | 42     |        | # of FSS Dog Registrations each year                              |
| •            | Conditional Registrations                  | 178    | 116    | 105    | 82     | 59     | 58     | 40     | 38     | 41     |        | # of Conditional Registrations each year                          |
| ;<br>)       | Open Registrations                         | 16     | -      | -      | -      | 52     | 80     | 79     | 85     | 360    | 188    | # of Open Registrations each year                                 |
| ,            | Foreign Registrations                      | 627    | 489    | 501    | 538    | 541    | 567    | 562    | 572    | 629    | 582    | # of Foreign-born Registrations each year                         |
| •            | Total Dogs Registered                      | 40,548 | 35,230 | 30,236 | 28,874 | 26,850 | 24,228 | 23,174 | 23,132 | 24,148 | 24,784 | Total Dog Registrations each year                                 |
| )            | Unique Bitches in Conformation (each year) | 6,829  | 6,388  | 6,190  | 5,887  | 5,797  | 5,594  | 5,458  | 5,310  | 5,310  | 5,143  | Unique # of bitches in Conformation each year                     |
|              | Unique Dogs in Conformation (each year)    | 5,230  | 4,845  | 4,710  | 4,643  | 4,500  | 4,322  | 4,174  | 4,066  | 3,979  | 3,835  | Unique # of males in Conformation each year                       |
| 5            | Total Unique in Conformation (each year)   | 12,059 | 11,233 | 10,900 | 10,530 | 10,297 | 9,916  | 9,632  | 9,376  | 9,289  | 8,978  | Unique # in Conformation each year                                |
| :            | Unique Bitches Bred (each year)            | 18,982 | 17,080 | 14,961 | 13,046 | 11,833 | 10,979 | 10,292 | 10,113 | 10,201 | 10,240 | Unique # bitches bred each year                                   |
| 0            | Unique Dogs Bred (each year)               | 12,179 | 11,079 | 9,660  | 8,466  | 7,488  | 6,850  | 6,481  | 6,278  | 6,132  | 6,060  | Unique # males bred each year                                     |
| )            | Total Bred (each year)                     | 31,161 | 28,159 | 24,621 | 21,512 | 19,321 | 17,829 | 16,773 | 16,391 | 16,333 | 16,300 | Unique # bred each year                                           |
|              | % Change YOY                               | 2008   | 2009   | 2010   | 2011   | 2012   | 2013   | 2014   | 2015   | 2016   | 2017   | 1                                                                 |
|              | Litters                                    | N/A    | -13.2% | -13.1% | -11.9% | -8.7%  | -6.6%  | -5.3%  | -1.2%  | 1.0%   | 5.0%   |                                                                   |
|              | Litter Complement                          | N/A    | -13.2% | -13.1% | -11.9% | -8.1%  | -7.4%  | -5.6%  | -0.5%  | 2.1%   | 4.7%   | These %'s are calculated to show the change                       |
|              | Registered Pups                            | N/A    | -15.2% | -13.2% | -6.1%  | -8.3%  | -3.0%  | -5.8%  | 2.1%   | 1.3%   | -10.4% | each year from the previous year.                                 |
|              |                                            |        |        |        |        |        |        |        |        |        |        |                                                                   |
|              | % Change Relative 2008                     | 2008   | 2009   | 2010   | 2011   | 2012   | 2013   | 2014   | 2015   | 2016   | 2017   |                                                                   |
|              | Litters                                    | 0.0%   | -13.2% | -24.6% | -33.5% | -39.3% | -43.3% | -46.3% | -47.0% | -46.5% | -43.8% | These %'s are calculated to show the change                       |
|              | Litter Complement                          | 0.0%   | -12.8% | -24.3% | -34.0% | -39.4% | -43.9% | -47.0% | -47.3% | -46.2% | -43.7% | each year compared to 2008.                                       |
|              | Registered Pups                            | 0.0%   | -15.2% | -26.4% | -30.9% | -36.6% | -38.5% | -42.0% | -40.8% | -40.1% | -46.3% | 1 / 22 22 / 22 22 22 22 22 22 22 22 22 22                         |