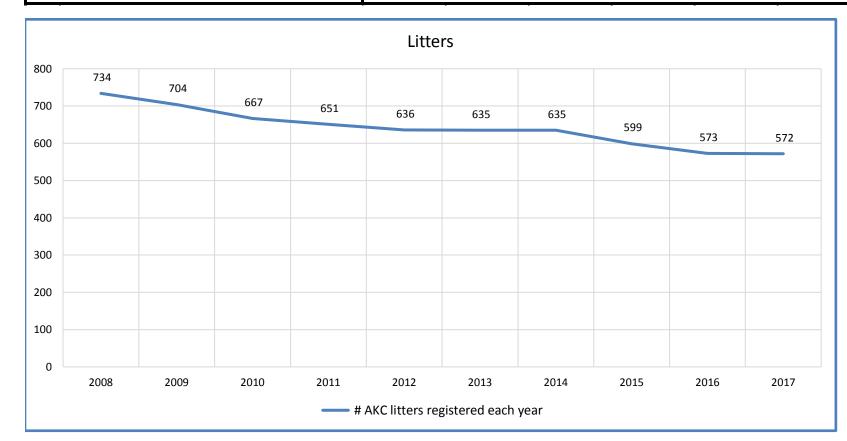

| ull Terriers                                                                       |       |            |            |            |            |            |            |            |            |        |                                                                                          |
|------------------------------------------------------------------------------------|-------|------------|------------|------------|------------|------------|------------|------------|------------|--------|------------------------------------------------------------------------------------------|
| Metric                                                                             | 2008  | 2009       | 2010       | 2011       | 2012       | 2013       | 2014       | 2015       | 2016       | 2017   | Notes                                                                                    |
| Registered Litters                                                                 | 734   | 704        | 667        | 651        | 636        | 635        | 635        | 599        | 573        | 572    | # AKC litters registered each year                                                       |
| Litter Complement                                                                  | 3,506 | 3,419      | 3,228      | 3,084      | 3,232      | 3,206      | 3,126      | 2,973      | 2,822      | 2,836  | # Pups in each year's litters (known as the "Complement")                                |
| Average Complement                                                                 | 4.78  | 4.86       | 4.84       | 4.74       | 5.08       | 5.05       | 4.92       | 4.96       | 4.92       | 4.96   | Average # of pups per litter                                                             |
| Individually Registered Pups (to date)                                             | 1,677 | 1,657      | 1,508      | 1,515      | 1,502      | 1,472      | 1,405      | 1,286      | 1,204      |        | # Pups from each year's litters individually registered (to date)                        |
| Actual Return Rate (to date)                                                       | 47.8% | 48.5%      | 46.7%      | 49.1%      | 46.5%      | 45.9%      | 44.9%      | 43.3%      | 42.7%      | 35.3%  | % Pups from each year's litters individually registered (to date)                        |
| Limited Registrations (to date)                                                    | 53    | 89         | 77         | 66         | 84         | 88         | 101        | 119        | 128        | 114    | # Limited Registrations from each year's litters (to date)                               |
| % Complement Registered Limited (to date)                                          | 1.5%  | 2.6%       | 2.4%       | 2.1%       | 2.6%       | 2.7%       | 3.2%       | 4.0%       | 4.5%       | 4.0%   | % Pups from each year's litters Registered as Limited (to date)                          |
| Limited Revoked (to date)                                                          | 4     | 5          | 5          | 3          | 9          | 5          | 3          | 5          | 2          | 1      | # Limited Revoked Dogs from each year's litters (to date)                                |
| Litters from Revoked Limited (to date)  Complement Ritches in Conformation         | 4     | 5          | 5          | 3          | 9          | 4          | 3          | 5          | 2          | 1      | Litters involving each year's Revoked Limited (to date)                                  |
| COMPLEMENT DITCHES III COMPINIATION                                                | 121   | 120        | 93         | 108        | 106        | 87         | 70         | 93         | 62         | 47     | # Bitches from each year's litters in Conformation (to date)                             |
| Complement Dogs in Conformation                                                    | 86    | 84         | 79         | 88         | 74         | 76         | 82         | 70         | 65         | 35     | # Males from each year's litters in Conformation (to date)                               |
| Total Complement in Conformation (to date)                                         | 207   | 204        | 172        | 196        | 180        | 163        | 152        | 163        | 127        | 82     | Total from each year's litters in Conformation (to date)                                 |
| % Complement in Conformation (to date)                                             | 5.9%  | 6.0%       | 5.3%       | 6.4%       | 5.6%       | 5.1%       | 4.9%       | 5.5%       | 4.5%       | 2.9%   | % of each year's litters in Conformation (to date)                                       |
| Complement Bitches Bred                                                            | 347   | 343        | 292        | 291        | 291        | 291        | 203        | 165        | 95         | 26     | Bitches from each year's litters that have been bred (to date)                           |
| Complement Dogs Bred                                                               | 196   | 178        | 186        | 194        | 179        | 175        | 148        | 121        | 77         | 20     | Males from each year's litters that have been bred (to date)                             |
| Total Complement Bred (to date)                                                    | 543   | 521        | 478        | 485        | 470        | 466        | 351        | 286        | 172        |        | Total from each year's litters that have been bred (to date)                             |
| % Complement Bred (to date)                                                        | 15.5% | 15.2%      | 14.8%      | 15.7%      | 14.5%      | 14.5%      | 11.2%      | 9.6%       | 6.1%       | 1.6%   | % of each year's litters that have been bred (to date)                                   |
| AKC Dog Registrations                                                              | 1,774 | 1,716      | 1,556      | 1,564      | 1,574      | 1,481      | 1,452      | 1,365      | 1,362      | 1 21/  | # Registered from AKC Litters during each year                                           |
| AKC Dog Registrations  FSS Registrations                                           | 1,774 | 1,710      | 1,330      | 1,304      | - 1,374    |            |            | -          | - 1,302    |        | # of FSS Dog Registrations each year                                                     |
| Conditional Registrations                                                          | 11    | 1          | -          | 2          | 3          | _          | _          | _          | _          |        | # of Conditional Registrations each year                                                 |
| Open Registrations                                                                 | 2     | - 1        | _          |            |            | _          | _          | _          | _          |        | # of Open Registrations each year                                                        |
| Foreign Registrations                                                              | 111   | 67         | 72         | 68         | 60         | 62         | 63         | 77         | 83         | 73     | # of Foreign-born Registrations each year                                                |
| Total Dogs Registered                                                              | 1,898 | 1,787      | 1,628      | 1,634      | 1,637      | 1,543      | 1,515      | 1,442      | 1,445      |        | Total Dog Registrations each year                                                        |
|                                                                                    |       |            |            |            |            | ·          |            | ·          |            |        | Unique # of bitches in Conformation each year                                            |
| Unique Bitches in Conformation (each year) Unique Dogs in Conformation (each year) | 362   | 354<br>259 | 351        | 292<br>226 | 313        | 295<br>224 | 274        | 247<br>205 | 244        |        | Unique # of males in Conformation each year  Unique # of males in Conformation each year |
| Total Unique in Conformation (each year)                                           | 280   | 613        | 245<br>596 | 518        | 251<br>564 | 519        | 209<br>483 | 452        | 200<br>444 |        | Unique # in Conformation each year                                                       |
| Unique Bitches Bred (each year)                                                    | 665   | 636        |            | 592        | 576        | 582        | 577        | 534        | 505        |        | Unique # bitches bred each year                                                          |
| Unique Dogs Bred (each year)                                                       | 453   | 451        | 618<br>431 | 414        | 399        | 404        | 411        | 409        | 368        |        | Unique # males bred each year                                                            |
| Total Bred (each year)                                                             | 1,118 | 1,087      | 1,049      | 1,006      | 975        | 986        | 988        | 943        | 873        |        | Unique # bred each year                                                                  |
|                                                                                    | ,==3  | ,,,,,,,    | ,          | ,          |            |            |            |            |            |        |                                                                                          |
| % Change YOY                                                                       | 2008  | 2009       | 2010       | 2011       | 2012       | 2013       | 2014       | 2015       | 2016       | 2017   |                                                                                          |
| Litters                                                                            | N/A   | -4.1%      | -5.3%      | -2.4%      | -2.3%      | -0.2%      | 0.0%       | -5.7%      | -4.3%      | -0.2%  | These %'s are calculated to show the change                                              |
| Litter Complement                                                                  | N/A   | -2.5%      | -5.6%      | -4.5%      | 4.8%       | -0.8%      | -2.5%      | -4.9%      | -5.1%      | 0.5%   | each year from the previous year.                                                        |
| Registered Pups                                                                    | N/A   | -1.2%      | -9.0%      | 0.5%       | -0.9%      | -2.0%      | -4.6%      | -8.5%      | -6.4%      | -16.8% | ,                                                                                        |
| % Change Relative 2008                                                             | 2008  | 2009       | 2010       | 2011       | 2012       | 2013       | 2014       | 2015       | 2016       | 2017   |                                                                                          |
| Litters                                                                            | 0.0%  | -4.1%      | -9.1%      | -11.3%     | -13.4%     | -13.5%     | -13.5%     | -18.4%     | -21.9%     | -22.1% |                                                                                          |
| Litter Complement                                                                  | 0.0%  | -2.5%      | -7.9%      | -12.0%     | -7.8%      | -8.6%      | -10.8%     | -15.2%     | -19.5%     | -19.1% | These %'s are calculated to show the change                                              |
| Registered Pups                                                                    | 0.0%  | -1.2%      | -10.1%     | -9.7%      | -10.4%     | -12.2%     | -16.2%     | -23.3%     | -28.2%     | -40.3% | each year compared to 2008.                                                              |