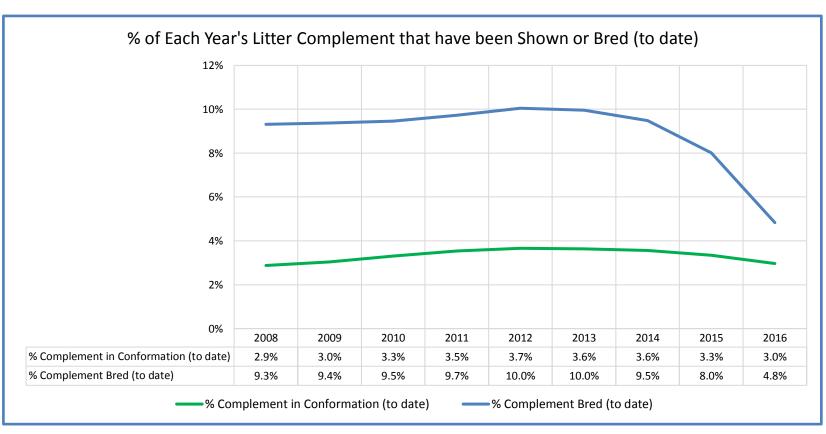

## **Terrier Group**

| All      | Breeds                                     |             |                       |                       |                       |                      |                   |                      |                  |                  |                  |                                                                   |
|----------|--------------------------------------------|-------------|-----------------------|-----------------------|-----------------------|----------------------|-------------------|----------------------|------------------|------------------|------------------|-------------------------------------------------------------------|
|          | Metric                                     | 2008        | 2009                  | 2010                  | 2011                  | 2012                 | 2013              | 2014                 | 2015             | 2016             | 2017             | Notes                                                             |
|          | Registered Litters                         | 353,254     | 310,547               | 274,280               | 245,184               | 227,788              | 215,667           | 210,817              | 211,645          | 224,514          | 240,025          | # AKC litters registered each year                                |
|          | Litter Complement                          | 1,694,611   | 1,498,540             | 1,337,641             | 1,211,373             | 1,142,038            | 1,095,422         | 1,083,226            | 1,102,389        | 1,197,170        | 1,300,248        | # Pups in each year's litters (known as the "Complement")         |
|          | Average Complement                         | 4.80        | 4.83                  | 4.88                  | 4.94                  | 5.01                 | 5.08              | 5.14                 | 5.21             | 5.33             | 5.42             | Average # of pups per litter                                      |
| Stats    | Individually Registered Pups (to date)     | 654,939     | 566,669               | 507,817               | 483,142               | 454,544              | 449,544           | 453,315              | 462,016          | 490,404          |                  | # Pups from each year's litters individually registered (to date) |
|          | Actual Return Rate (to date)               | 38.6%       | 37.8%                 | 38.0%                 | 39.9%                 | 39.8%                | 41.0%             | 41.8%                | 41.9%            | 41.0%            | 33.2%            | % Pups from each year's litters individually registered (to date) |
| 5        | Limited Registrations (to date)            | 76,687      | 73,704                | 69,855                | 73,137                | 74,823               | 78,697            | 84,575               | 94,946           | 108,970          | 108,729          | # Limited Registrations from each year's litters (to date)        |
| )        | % Complement Registered Limited (to date)  | 4.5%        | 4.9%                  | 5.2%                  | 6.0%                  | 6.6%                 | 7.2%              | 7.8%                 | 8.6%             | 9.1%             | 8.4%             | % Pups from each year's litters Registered as Limited (to date)   |
|          | Limited Revoked (to date)                  | 1,494       | 1,555                 | 1,300                 | 1,428                 | 1,435                | 1,539             | 1,602                | 1,626            | 1,184            | 475              | # Limited Revoked Dogs from each year's litters (to date)         |
|          | Litters from Revoked Limited (to date)     | 1,397       | 1,414                 | 1,207                 | 1,287                 | 1,323                | 1,417             | 1,461                | 1,393            | 945              |                  | Litters involving each year's Revoked Limited (to date)           |
|          | Complement Bitches in Conformation         | 27,174      | 25,526                | 24,702                | 23,939                | 23,337               | 22,552            | 21,736               | 21,058           | 20,165           | 13.372           | # Bitches from each year's litters in Conformation (to date)      |
| ,        | Complement Dogs in Conformation            | 21,599      | 20,041                | 19,536                | 18,980                | 18,481               | 17,313            | 16,815               | 15,830           | 15,336           |                  | # Males from each year's litters in Conformation (to date)        |
| :        | Total Complement in Conformation (to date) | 48,773      | 45,567                | 44,238                | 42,919                | 41,818               | 39,865            | 38,551               | 36,888           | 35,501           | 23,386           | Total from each year's litters in Conformation (to date)          |
|          | % Complement in Conformation (to date)     | 2.9%        | 3.0%                  | 3.3%                  | 3.5%                  | 3.7%                 | 3.6%              | 3.6%                 | 3.3%             | 3.0%             | 1.8%             | % of each year's litters in Conformation (to date)                |
|          | Complement Bitches Bred                    | 99,514      | 89,541                | 81,166                | 76,379                | 75,420               | 72,329            | 68,331               | 57,807           | 35,319           | 6,267            | Bitches from each year's litters that have been bred (to date)    |
|          | Complement Dogs Bred                       | 58,249      | 50,887                | 45,355                | 41,488                | 39,310               | 36,741            | 34,448               | 30,576           | 22,523           |                  | Males from each year's litters that have been bred (to date)      |
|          | Total Complement Bred (to date)            | 157,763     | 140,428               | 126,521               | 117,867               | 114,730              | 109,070           | 102,779              | 88,383           | 57,842           | 10,897           | Total from each year's litters that have been bred (to date)      |
|          | % Complement Bred (to date)                | 9.3%        | 9.4%                  | 9.5%                  | 9.7%                  | 10.0%                | 10.0%             | 9.5%                 | 8.0%             | 4.8%             | 0.8%             | % of each year's litters that have been bred (to date)            |
| Stats    | AKC Dog Registrations                      | 699,568     | 632,514               | 546,477               | 517,450               | 480,690              | 465,661           | 463,644              | 473,380          | 511,049          | 5/16 780         | # Registered from AKC Litters during each year                    |
| }        | FSS Registrations                          | 7,122       | 5,927                 | 3,223                 | 4,738                 | 3,830                | 2,488             | 2,871                | 1,543            | 337              |                  | # of FSS Dog Registrations each year                              |
| )        | Conditional Registrations                  | 3,070       | 2,572                 | 2,182                 | 2,047                 | 1,953                | 1,869             | 2,113                | 2,074            | 2,104            |                  | # of Conditional Registrations each year                          |
| )        | Open Registrations                         | 1,338       | 1,042                 | 1,375                 | 1,333                 | 1,650                | 1,624             | 1,553                | 2,305            | 1,822            |                  | # of Open Registrations each year                                 |
| ;        | Foreign Registrations                      | 7,694       | 7,027                 | 6,769                 | 6,501                 | 7,010                | 6,733             | 7,081                | 7,778            | 9,056            |                  | # of Foreign-born Registrations each year                         |
|          | Total Dogs Registered                      | 718,792     | 649,082               | 560,026               | 532,069               | 495,133              | 478,375           | 477,262              | 487,080          | 524,368          | ,                | Total Dog Registrations each year                                 |
| )        | Unique Bitches in Conformation (each year) | 76,250      | 73,330                | 71,315                | 69,949                | 68,266               | 66,321            | 64,157               | 62,556           | 61,322           | 60 075           | Unique # of bitches in Conformation each year                     |
| )        | Unique Dogs in Conformation (each year)    | 63,602      | 60,988                | 58,989                | 58,056                | 56,932               | 54,709            | 52,645               | 50,895           | 49,297           |                  | Unique # of males in Conformation each year                       |
| 5        | Total Unique in Conformation (each year)   | 139,852     | 134,318               | 130,304               | 128,005               | 125,198              | 121,030           | 116,802              | 113,451          | 110,619          | •                | Unique # in Conformation each year                                |
| :        | Unique Bitches Bred (each year)            | 306,115     | 278,652               | 246,996               | 220,146               | 202,804              | 191,172           | 185,586              | 185,789          | 195,234          | 203.131          | Unique # bitches bred each year                                   |
| ٥        | Unique Dogs Bred (each year)               | 200,932     | 183,914               | 162,915               | 144,908               | 131,224              | 122,857           | 118,030              | 116,331          | 119,417          |                  | Unique # males bred each year                                     |
| <u> </u> | Total Bred (each year)                     | 507,047     | 462,566               | 409,911               | 365,054               | 334,028              | 314,029           | 303,616              | 302,120          | 314,651          |                  | Unique # bred each year                                           |
|          | 9/ Change VOV                              | 2000        | 2000                  | 2010                  | 2011                  | 2012                 | 2012              | 2014                 | 2015             | 2046             | 2047             | •                                                                 |
|          | % Change YOY  Litters                      | 2008<br>N/A | <b>2009</b><br>-12.1% | <b>2010</b><br>-11.7% | <b>2011</b><br>-10.6% | <b>2012</b><br>-7.1% | <b>2013</b> -5.3% | <b>2014</b><br>-2.2% | <b>2015</b> 0.4% | <b>2016</b> 6.1% | <b>2017</b> 6.9% |                                                                   |
|          | Litter Complement                          | N/A         | -12.1%                | -11.7%                | -10.6%                | -7.1%                | -3.5%<br>-4.1%    | -2.2%                | 1.8%             | 8.6%             | 8.6%             | These %'s are calculated to show the change                       |
|          | Registered Pups                            | N/A         | -13.5%                | -10.7%                | -4.9%                 | -5.9%                | -1.1%             | 0.8%                 | 1.9%             | 6.1%             | -11.9%           | each year from the previous year.                                 |
|          |                                            |             |                       |                       |                       |                      |                   |                      |                  |                  |                  |                                                                   |
|          | % Change Relative 2008                     | 2008        | 2009                  | 2010                  | 2011                  | 2012                 | 2013              | 2014                 | 2015             | 2016             | 2017             |                                                                   |
|          | Litters                                    | 0.0%        | -12.1%                | -22.4%                | -30.6%                | -35.5%               | -38.9%            | -40.3%               | -40.1%           | -36.4%           | -32.1%           | These %'s are calculated to show the change                       |
|          | Litter Complement                          | 0.0%        | -11.6%                | -21.1%                | -28.5%                | -32.6%               | -35.4%            | -36.1%               | -34.9%           | -29.4%           | -23.3%           | each year compared to 2008.                                       |
|          | Registered Pups                            | 0.0%        | -13.5%                | -22.5%                | -26.2%                | -30.6%               | -31.4%            | -30.8%               | -29.5%           | -25.1%           | -34.0%           | • •                                                               |