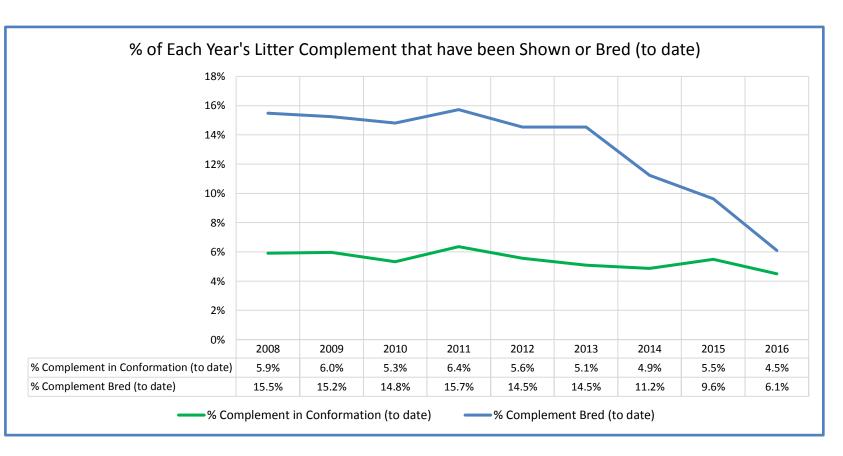

| ull Terriers                                                                       |       |            |            |            |            |            |            |            |            |        |                                                                                          |
|------------------------------------------------------------------------------------|-------|------------|------------|------------|------------|------------|------------|------------|------------|--------|------------------------------------------------------------------------------------------|
| Metric                                                                             | 2008  | 2009       | 2010       | 2011       | 2012       | 2013       | 2014       | 2015       | 2016       | 2017   | Notes                                                                                    |
| Registered Litters                                                                 | 734   | 704        | 667        | 651        | 636        | 635        | 635        | 599        | 573        | 572    | # AKC litters registered each year                                                       |
| Litter Complement                                                                  | 3,506 | 3,419      | 3,228      | 3,084      | 3,232      | 3,206      | 3,126      | 2,973      | 2,822      | 2,836  | # Pups in each year's litters (known as the "Complement")                                |
| Average Complement                                                                 | 4.78  | 4.86       | 4.84       | 4.74       | 5.08       | 5.05       | 4.92       | 4.96       | 4.92       | 4.96   | Average # of pups per litter                                                             |
| Individually Registered Pups (to date)                                             | 1,677 | 1,657      | 1,508      | 1,515      | 1,502      | 1,472      | 1,405      | 1,286      | 1,204      |        | # Pups from each year's litters individually registered (to date)                        |
| Actual Return Rate (to date)                                                       | 47.8% | 48.5%      | 46.7%      | 49.1%      | 46.5%      | 45.9%      | 44.9%      | 43.3%      | 42.7%      | 35.3%  | % Pups from each year's litters individually registered (to date)                        |
| Limited Registrations (to date)                                                    | 53    | 89         | 77         | 66         | 84         | 88         | 101        | 119        | 128        | 114    | # Limited Registrations from each year's litters (to date)                               |
| % Complement Registered Limited (to date)                                          | 1.5%  | 2.6%       | 2.4%       | 2.1%       | 2.6%       | 2.7%       | 3.2%       | 4.0%       | 4.5%       | 4.0%   | % Pups from each year's litters Registered as Limited (to date)                          |
| Limited Revoked (to date)                                                          | 4     | 5          | 5          | 3          | 9          | 5          | 3          | 5          | 2          | 1      | # Limited Revoked Dogs from each year's litters (to date)                                |
| Litters from Revoked Limited (to date)  Complement Ritches in Conformation         | 4     | 5          | 5          | 3          | 9          | 4          | 3          | 5          | 2          | 1      | Litters involving each year's Revoked Limited (to date)                                  |
| COMPLEMENT DITCHES III COMPINIATION                                                | 121   | 120        | 93         | 108        | 106        | 87         | 70         | 93         | 62         | 47     | # Bitches from each year's litters in Conformation (to date)                             |
| Complement Dogs in Conformation                                                    | 86    | 84         | 79         | 88         | 74         | 76         | 82         | 70         | 65         | 35     | # Males from each year's litters in Conformation (to date)                               |
| Total Complement in Conformation (to date)                                         | 207   | 204        | 172        | 196        | 180        | 163        | 152        | 163        | 127        | 82     | Total from each year's litters in Conformation (to date)                                 |
| % Complement in Conformation (to date)                                             | 5.9%  | 6.0%       | 5.3%       | 6.4%       | 5.6%       | 5.1%       | 4.9%       | 5.5%       | 4.5%       | 2.9%   | % of each year's litters in Conformation (to date)                                       |
| Complement Bitches Bred                                                            | 347   | 343        | 292        | 291        | 291        | 291        | 203        | 165        | 95         | 26     | Bitches from each year's litters that have been bred (to date)                           |
| Complement Dogs Bred                                                               | 196   | 178        | 186        | 194        | 179        | 175        | 148        | 121        | 77         | 20     | Males from each year's litters that have been bred (to date)                             |
| Total Complement Bred (to date)                                                    | 543   | 521        | 478        | 485        | 470        | 466        | 351        | 286        | 172        |        | Total from each year's litters that have been bred (to date)                             |
| % Complement Bred (to date)                                                        | 15.5% | 15.2%      | 14.8%      | 15.7%      | 14.5%      | 14.5%      | 11.2%      | 9.6%       | 6.1%       | 1.6%   | % of each year's litters that have been bred (to date)                                   |
| AKC Dog Registrations                                                              | 1,774 | 1,716      | 1,556      | 1,564      | 1,574      | 1,481      | 1,452      | 1,365      | 1,362      | 1 21/  | # Registered from AKC Litters during each year                                           |
| AKC Dog Registrations  FSS Registrations                                           | 1,774 | 1,710      | 1,330      | 1,304      | - 1,374    |            |            | -          | - 1,302    |        | # of FSS Dog Registrations each year                                                     |
| Conditional Registrations                                                          | 11    | 1          | -          | 2          | 3          | _          | _          | _          | _          |        | # of Conditional Registrations each year                                                 |
| Open Registrations                                                                 | 2     | - 1        | _          |            |            | _          | _          | _          | _          |        | # of Open Registrations each year                                                        |
| Foreign Registrations                                                              | 111   | 67         | 72         | 68         | 60         | 62         | 63         | 77         | 83         | 73     | # of Foreign-born Registrations each year                                                |
| Total Dogs Registered                                                              | 1,898 | 1,787      | 1,628      | 1,634      | 1,637      | 1,543      | 1,515      | 1,442      | 1,445      |        | Total Dog Registrations each year                                                        |
|                                                                                    |       |            |            |            |            | ·          |            | ·          |            |        | Unique # of bitches in Conformation each year                                            |
| Unique Bitches in Conformation (each year) Unique Dogs in Conformation (each year) | 362   | 354<br>259 | 351        | 292<br>226 | 313        | 295<br>224 | 274        | 247<br>205 | 244        |        | Unique # of males in Conformation each year  Unique # of males in Conformation each year |
| Total Unique in Conformation (each year)                                           | 280   | 613        | 245<br>596 | 518        | 251<br>564 | 519        | 209<br>483 | 452        | 200<br>444 |        | Unique # in Conformation each year                                                       |
| Unique Bitches Bred (each year)                                                    | 665   | 636        |            | 592        | 576        | 582        | 577        | 534        | 505        |        | Unique # bitches bred each year                                                          |
| Unique Dogs Bred (each year)                                                       | 453   | 451        | 618<br>431 | 414        | 399        | 404        | 411        | 409        | 368        |        | Unique # males bred each year                                                            |
| Total Bred (each year)                                                             | 1,118 | 1,087      | 1,049      | 1,006      | 975        | 986        | 988        | 943        | 873        |        | Unique # bred each year                                                                  |
|                                                                                    | ,==3  | ,,,,,,,    | ,          | ,          |            |            |            |            |            |        |                                                                                          |
| % Change YOY                                                                       | 2008  | 2009       | 2010       | 2011       | 2012       | 2013       | 2014       | 2015       | 2016       | 2017   |                                                                                          |
| Litters                                                                            | N/A   | -4.1%      | -5.3%      | -2.4%      | -2.3%      | -0.2%      | 0.0%       | -5.7%      | -4.3%      | -0.2%  | These %'s are calculated to show the change                                              |
| Litter Complement                                                                  | N/A   | -2.5%      | -5.6%      | -4.5%      | 4.8%       | -0.8%      | -2.5%      | -4.9%      | -5.1%      | 0.5%   | each year from the previous year.                                                        |
| Registered Pups                                                                    | N/A   | -1.2%      | -9.0%      | 0.5%       | -0.9%      | -2.0%      | -4.6%      | -8.5%      | -6.4%      | -16.8% | ,                                                                                        |
| % Change Relative 2008                                                             | 2008  | 2009       | 2010       | 2011       | 2012       | 2013       | 2014       | 2015       | 2016       | 2017   |                                                                                          |
| Litters                                                                            | 0.0%  | -4.1%      | -9.1%      | -11.3%     | -13.4%     | -13.5%     | -13.5%     | -18.4%     | -21.9%     | -22.1% |                                                                                          |
| Litter Complement                                                                  | 0.0%  | -2.5%      | -7.9%      | -12.0%     | -7.8%      | -8.6%      | -10.8%     | -15.2%     | -19.5%     | -19.1% | These %'s are calculated to show the change                                              |
| Registered Pups                                                                    | 0.0%  | -1.2%      | -10.1%     | -9.7%      | -10.4%     | -12.2%     | -16.2%     | -23.3%     | -28.2%     | -40.3% | each year compared to 2008.                                                              |