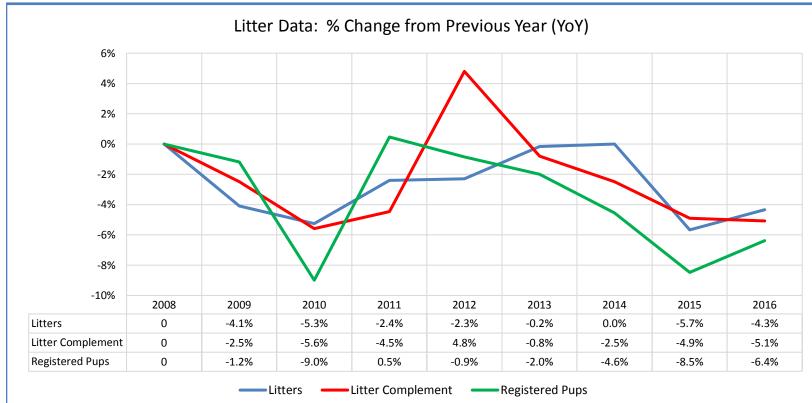

| ull Terriers                                                                       |       |            |            |            |            |            |            |            |            |        |                                                                                          |
|------------------------------------------------------------------------------------|-------|------------|------------|------------|------------|------------|------------|------------|------------|--------|------------------------------------------------------------------------------------------|
| Metric                                                                             | 2008  | 2009       | 2010       | 2011       | 2012       | 2013       | 2014       | 2015       | 2016       | 2017   | Notes                                                                                    |
| Registered Litters                                                                 | 734   | 704        | 667        | 651        | 636        | 635        | 635        | 599        | 573        | 572    | # AKC litters registered each year                                                       |
| Litter Complement                                                                  | 3,506 | 3,419      | 3,228      | 3,084      | 3,232      | 3,206      | 3,126      | 2,973      | 2,822      | 2,836  | # Pups in each year's litters (known as the "Complement")                                |
| Average Complement                                                                 | 4.78  | 4.86       | 4.84       | 4.74       | 5.08       | 5.05       | 4.92       | 4.96       | 4.92       | 4.96   | Average # of pups per litter                                                             |
| Individually Registered Pups (to date)                                             | 1,677 | 1,657      | 1,508      | 1,515      | 1,502      | 1,472      | 1,405      | 1,286      | 1,204      |        | # Pups from each year's litters individually registered (to date)                        |
| Actual Return Rate (to date)                                                       | 47.8% | 48.5%      | 46.7%      | 49.1%      | 46.5%      | 45.9%      | 44.9%      | 43.3%      | 42.7%      | 35.3%  | % Pups from each year's litters individually registered (to date)                        |
| Limited Registrations (to date)                                                    | 53    | 89         | 77         | 66         | 84         | 88         | 101        | 119        | 128        | 114    | # Limited Registrations from each year's litters (to date)                               |
| % Complement Registered Limited (to date)                                          | 1.5%  | 2.6%       | 2.4%       | 2.1%       | 2.6%       | 2.7%       | 3.2%       | 4.0%       | 4.5%       | 4.0%   | % Pups from each year's litters Registered as Limited (to date)                          |
| Limited Revoked (to date)                                                          | 4     | 5          | 5          | 3          | 9          | 5          | 3          | 5          | 2          | 1      | # Limited Revoked Dogs from each year's litters (to date)                                |
| Litters from Revoked Limited (to date)  Complement Ritches in Conformation         | 4     | 5          | 5          | 3          | 9          | 4          | 3          | 5          | 2          | 1      | Litters involving each year's Revoked Limited (to date)                                  |
| COMPLEMENT DITCHES III COMPINIATION                                                | 121   | 120        | 93         | 108        | 106        | 87         | 70         | 93         | 62         | 47     | # Bitches from each year's litters in Conformation (to date)                             |
| Complement Dogs in Conformation                                                    | 86    | 84         | 79         | 88         | 74         | 76         | 82         | 70         | 65         | 35     | # Males from each year's litters in Conformation (to date)                               |
| Total Complement in Conformation (to date)                                         | 207   | 204        | 172        | 196        | 180        | 163        | 152        | 163        | 127        | 82     | Total from each year's litters in Conformation (to date)                                 |
| % Complement in Conformation (to date)                                             | 5.9%  | 6.0%       | 5.3%       | 6.4%       | 5.6%       | 5.1%       | 4.9%       | 5.5%       | 4.5%       | 2.9%   | % of each year's litters in Conformation (to date)                                       |
| Complement Bitches Bred                                                            | 347   | 343        | 292        | 291        | 291        | 291        | 203        | 165        | 95         | 26     | Bitches from each year's litters that have been bred (to date)                           |
| Complement Dogs Bred                                                               | 196   | 178        | 186        | 194        | 179        | 175        | 148        | 121        | 77         | 20     | Males from each year's litters that have been bred (to date)                             |
| Total Complement Bred (to date)                                                    | 543   | 521        | 478        | 485        | 470        | 466        | 351        | 286        | 172        |        | Total from each year's litters that have been bred (to date)                             |
| % Complement Bred (to date)                                                        | 15.5% | 15.2%      | 14.8%      | 15.7%      | 14.5%      | 14.5%      | 11.2%      | 9.6%       | 6.1%       | 1.6%   | % of each year's litters that have been bred (to date)                                   |
| AKC Dog Registrations                                                              | 1,774 | 1,716      | 1,556      | 1,564      | 1,574      | 1,481      | 1,452      | 1,365      | 1,362      | 1 21/  | # Registered from AKC Litters during each year                                           |
| AKC Dog Registrations  FSS Registrations                                           | 1,774 | 1,710      | 1,330      | 1,304      | - 1,374    |            |            | -          | - 1,302    |        | # of FSS Dog Registrations each year                                                     |
| Conditional Registrations                                                          | 11    | 1          | -          | 2          | 3          | _          | _          | _          | _          |        | # of Conditional Registrations each year                                                 |
| Open Registrations                                                                 | 2     | - 1        | _          |            |            | _          | _          | _          | _          |        | # of Open Registrations each year                                                        |
| Foreign Registrations                                                              | 111   | 67         | 72         | 68         | 60         | 62         | 63         | 77         | 83         | 73     | # of Foreign-born Registrations each year                                                |
| Total Dogs Registered                                                              | 1,898 | 1,787      | 1,628      | 1,634      | 1,637      | 1,543      | 1,515      | 1,442      | 1,445      |        | Total Dog Registrations each year                                                        |
|                                                                                    |       |            |            |            |            | ·          |            | ·          |            |        | Unique # of bitches in Conformation each year                                            |
| Unique Bitches in Conformation (each year) Unique Dogs in Conformation (each year) | 362   | 354<br>259 | 351        | 292<br>226 | 313        | 295<br>224 | 274        | 247<br>205 | 244        |        | Unique # of males in Conformation each year  Unique # of males in Conformation each year |
| Total Unique in Conformation (each year)                                           | 280   | 613        | 245<br>596 | 518        | 251<br>564 | 519        | 209<br>483 | 452        | 200<br>444 |        | Unique # in Conformation each year                                                       |
| Unique Bitches Bred (each year)                                                    | 665   | 636        |            | 592        | 576        | 582        | 577        | 534        | 505        |        | Unique # bitches bred each year                                                          |
| Unique Dogs Bred (each year)                                                       | 453   | 451        | 618<br>431 | 414        | 399        | 404        | 411        | 409        | 368        |        | Unique # males bred each year                                                            |
| Total Bred (each year)                                                             | 1,118 | 1,087      | 1,049      | 1,006      | 975        | 986        | 988        | 943        | 873        |        | Unique # bred each year                                                                  |
|                                                                                    | ,==3  | ,,,,,,,    | ,          | ,          |            |            |            |            |            |        |                                                                                          |
| % Change YOY                                                                       | 2008  | 2009       | 2010       | 2011       | 2012       | 2013       | 2014       | 2015       | 2016       | 2017   |                                                                                          |
| Litters                                                                            | N/A   | -4.1%      | -5.3%      | -2.4%      | -2.3%      | -0.2%      | 0.0%       | -5.7%      | -4.3%      | -0.2%  | These %'s are calculated to show the change                                              |
| Litter Complement                                                                  | N/A   | -2.5%      | -5.6%      | -4.5%      | 4.8%       | -0.8%      | -2.5%      | -4.9%      | -5.1%      | 0.5%   | each year from the previous year.                                                        |
| Registered Pups                                                                    | N/A   | -1.2%      | -9.0%      | 0.5%       | -0.9%      | -2.0%      | -4.6%      | -8.5%      | -6.4%      | -16.8% | ,                                                                                        |
| % Change Relative 2008                                                             | 2008  | 2009       | 2010       | 2011       | 2012       | 2013       | 2014       | 2015       | 2016       | 2017   |                                                                                          |
| Litters                                                                            | 0.0%  | -4.1%      | -9.1%      | -11.3%     | -13.4%     | -13.5%     | -13.5%     | -18.4%     | -21.9%     | -22.1% |                                                                                          |
| Litter Complement                                                                  | 0.0%  | -2.5%      | -7.9%      | -12.0%     | -7.8%      | -8.6%      | -10.8%     | -15.2%     | -19.5%     | -19.1% | These %'s are calculated to show the change                                              |
| Registered Pups                                                                    | 0.0%  | -1.2%      | -10.1%     | -9.7%      | -10.4%     | -12.2%     | -16.2%     | -23.3%     | -28.2%     | -40.3% | each year compared to 2008.                                                              |