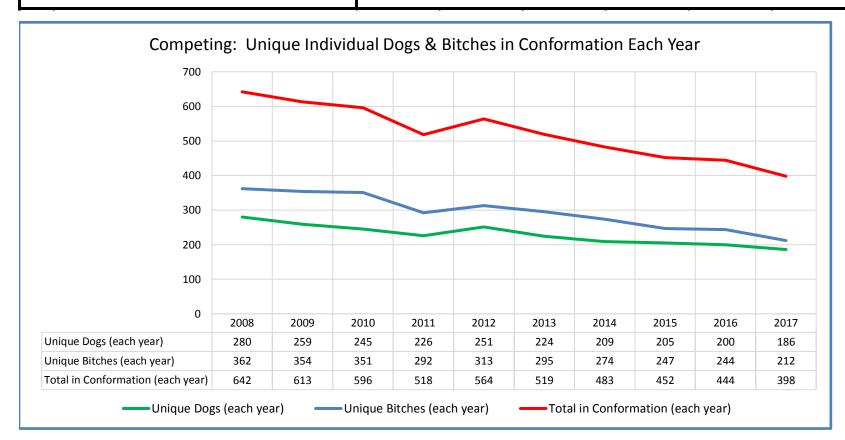

| ull Terriers                                                                       |       |            |            |            |            |            |            |            |            |        |                                                                                          |
|------------------------------------------------------------------------------------|-------|------------|------------|------------|------------|------------|------------|------------|------------|--------|------------------------------------------------------------------------------------------|
| Metric                                                                             | 2008  | 2009       | 2010       | 2011       | 2012       | 2013       | 2014       | 2015       | 2016       | 2017   | Notes                                                                                    |
| Registered Litters                                                                 | 734   | 704        | 667        | 651        | 636        | 635        | 635        | 599        | 573        | 572    | # AKC litters registered each year                                                       |
| Litter Complement                                                                  | 3,506 | 3,419      | 3,228      | 3,084      | 3,232      | 3,206      | 3,126      | 2,973      | 2,822      | 2,836  | # Pups in each year's litters (known as the "Complement")                                |
| Average Complement                                                                 | 4.78  | 4.86       | 4.84       | 4.74       | 5.08       | 5.05       | 4.92       | 4.96       | 4.92       | 4.96   | Average # of pups per litter                                                             |
| Individually Registered Pups (to date)                                             | 1,677 | 1,657      | 1,508      | 1,515      | 1,502      | 1,472      | 1,405      | 1,286      | 1,204      |        | # Pups from each year's litters individually registered (to date)                        |
| Actual Return Rate (to date)                                                       | 47.8% | 48.5%      | 46.7%      | 49.1%      | 46.5%      | 45.9%      | 44.9%      | 43.3%      | 42.7%      | 35.3%  | % Pups from each year's litters individually registered (to date)                        |
| Limited Registrations (to date)                                                    | 53    | 89         | 77         | 66         | 84         | 88         | 101        | 119        | 128        | 114    | # Limited Registrations from each year's litters (to date)                               |
| % Complement Registered Limited (to date)                                          | 1.5%  | 2.6%       | 2.4%       | 2.1%       | 2.6%       | 2.7%       | 3.2%       | 4.0%       | 4.5%       | 4.0%   | % Pups from each year's litters Registered as Limited (to date)                          |
| Limited Revoked (to date)                                                          | 4     | 5          | 5          | 3          | 9          | 5          | 3          | 5          | 2          | 1      | # Limited Revoked Dogs from each year's litters (to date)                                |
| Litters from Revoked Limited (to date)  Complement Ritches in Conformation         | 4     | 5          | 5          | 3          | 9          | 4          | 3          | 5          | 2          | 1      | Litters involving each year's Revoked Limited (to date)                                  |
| COMPLEMENT DITCHES III COMPINIATION                                                | 121   | 120        | 93         | 108        | 106        | 87         | 70         | 93         | 62         | 47     | # Bitches from each year's litters in Conformation (to date)                             |
| Complement Dogs in Conformation                                                    | 86    | 84         | 79         | 88         | 74         | 76         | 82         | 70         | 65         | 35     | # Males from each year's litters in Conformation (to date)                               |
| Total Complement in Conformation (to date)                                         | 207   | 204        | 172        | 196        | 180        | 163        | 152        | 163        | 127        | 82     | Total from each year's litters in Conformation (to date)                                 |
| % Complement in Conformation (to date)                                             | 5.9%  | 6.0%       | 5.3%       | 6.4%       | 5.6%       | 5.1%       | 4.9%       | 5.5%       | 4.5%       | 2.9%   | % of each year's litters in Conformation (to date)                                       |
| Complement Bitches Bred                                                            | 347   | 343        | 292        | 291        | 291        | 291        | 203        | 165        | 95         | 26     | Bitches from each year's litters that have been bred (to date)                           |
| Complement Dogs Bred                                                               | 196   | 178        | 186        | 194        | 179        | 175        | 148        | 121        | 77         | 20     | Males from each year's litters that have been bred (to date)                             |
| Total Complement Bred (to date)                                                    | 543   | 521        | 478        | 485        | 470        | 466        | 351        | 286        | 172        |        | Total from each year's litters that have been bred (to date)                             |
| % Complement Bred (to date)                                                        | 15.5% | 15.2%      | 14.8%      | 15.7%      | 14.5%      | 14.5%      | 11.2%      | 9.6%       | 6.1%       | 1.6%   | % of each year's litters that have been bred (to date)                                   |
| AKC Dog Registrations                                                              | 1,774 | 1,716      | 1,556      | 1,564      | 1,574      | 1,481      | 1,452      | 1,365      | 1,362      | 1 21/  | # Registered from AKC Litters during each year                                           |
| AKC Dog Registrations  FSS Registrations                                           | 1,774 | 1,710      | 1,330      | 1,304      | - 1,374    |            |            | -          | - 1,302    |        | # of FSS Dog Registrations each year                                                     |
| Conditional Registrations                                                          | 11    | 1          | -          | 2          | 3          | _          | _          | _          | _          |        | # of Conditional Registrations each year                                                 |
| Open Registrations                                                                 | 2     | - 1        | _          |            |            | _          | _          | _          | _          |        | # of Open Registrations each year                                                        |
| Foreign Registrations                                                              | 111   | 67         | 72         | 68         | 60         | 62         | 63         | 77         | 83         | 73     | # of Foreign-born Registrations each year                                                |
| Total Dogs Registered                                                              | 1,898 | 1,787      | 1,628      | 1,634      | 1,637      | 1,543      | 1,515      | 1,442      | 1,445      |        | Total Dog Registrations each year                                                        |
|                                                                                    |       |            |            |            |            | ·          |            | ·          |            |        | Unique # of bitches in Conformation each year                                            |
| Unique Bitches in Conformation (each year) Unique Dogs in Conformation (each year) | 362   | 354<br>259 | 351        | 292<br>226 | 313        | 295<br>224 | 274        | 247<br>205 | 244        |        | Unique # of males in Conformation each year  Unique # of males in Conformation each year |
| Total Unique in Conformation (each year)                                           | 280   | 613        | 245<br>596 | 518        | 251<br>564 | 519        | 209<br>483 | 452        | 200<br>444 |        | Unique # in Conformation each year                                                       |
| Unique Bitches Bred (each year)                                                    | 665   | 636        |            | 592        | 576        | 582        | 577        | 534        | 505        |        | Unique # bitches bred each year                                                          |
| Unique Dogs Bred (each year)                                                       | 453   | 451        | 618<br>431 | 414        | 399        | 404        | 411        | 409        | 368        |        | Unique # males bred each year                                                            |
| Total Bred (each year)                                                             | 1,118 | 1,087      | 1,049      | 1,006      | 975        | 986        | 988        | 943        | 873        |        | Unique # bred each year                                                                  |
|                                                                                    | ,==3  | ,,,,,,,    | ,          | ,          |            |            |            |            |            |        |                                                                                          |
| % Change YOY                                                                       | 2008  | 2009       | 2010       | 2011       | 2012       | 2013       | 2014       | 2015       | 2016       | 2017   |                                                                                          |
| Litters                                                                            | N/A   | -4.1%      | -5.3%      | -2.4%      | -2.3%      | -0.2%      | 0.0%       | -5.7%      | -4.3%      | -0.2%  | These %'s are calculated to show the change                                              |
| Litter Complement                                                                  | N/A   | -2.5%      | -5.6%      | -4.5%      | 4.8%       | -0.8%      | -2.5%      | -4.9%      | -5.1%      | 0.5%   | each year from the previous year.                                                        |
| Registered Pups                                                                    | N/A   | -1.2%      | -9.0%      | 0.5%       | -0.9%      | -2.0%      | -4.6%      | -8.5%      | -6.4%      | -16.8% | ,                                                                                        |
| % Change Relative 2008                                                             | 2008  | 2009       | 2010       | 2011       | 2012       | 2013       | 2014       | 2015       | 2016       | 2017   |                                                                                          |
| Litters                                                                            | 0.0%  | -4.1%      | -9.1%      | -11.3%     | -13.4%     | -13.5%     | -13.5%     | -18.4%     | -21.9%     | -22.1% |                                                                                          |
| Litter Complement                                                                  | 0.0%  | -2.5%      | -7.9%      | -12.0%     | -7.8%      | -8.6%      | -10.8%     | -15.2%     | -19.5%     | -19.1% | These %'s are calculated to show the change                                              |
| Registered Pups                                                                    | 0.0%  | -1.2%      | -10.1%     | -9.7%      | -10.4%     | -12.2%     | -16.2%     | -23.3%     | -28.2%     | -40.3% | each year compared to 2008.                                                              |