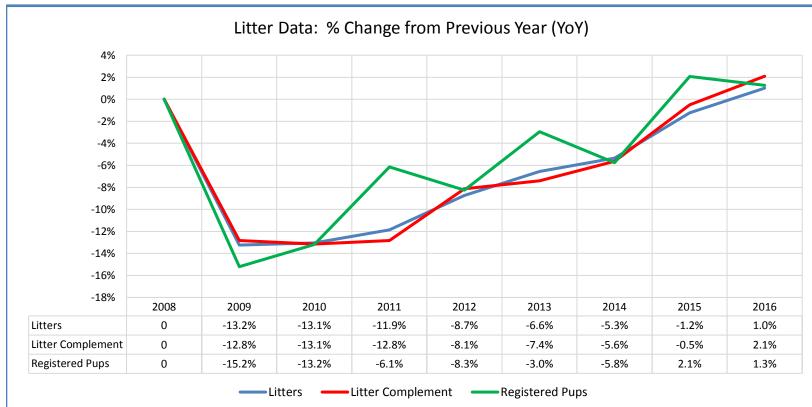

# **Bull Terriers**

| Tei          | rier Group                                 |        |        |        |        |        |        |        |        |        |        |                                                                   |
|--------------|--------------------------------------------|--------|--------|--------|--------|--------|--------|--------|--------|--------|--------|-------------------------------------------------------------------|
|              | Metric                                     | 2008   | 2009   | 2010   | 2011   | 2012   | 2013   | 2014   | 2015   | 2016   | 2017   | Notes                                                             |
|              | Registered Litters                         | 22,117 | 19,188 | 16,683 | 14,703 | 13,419 | 12,539 | 11,869 | 11,723 | 11,841 | 12,438 | # AKC litters registered each year                                |
|              | Litter Complement                          | 97,576 | 85,051 | 73,867 | 64,385 | 59,148 | 54,761 | 51,675 | 51,412 | 52,486 | 54,931 | # Pups in each year's litters (known as the "Complement")         |
|              | Average Complement                         | 4.41   | 4.43   | 4.43   | 4.38   | 4.41   | 4.37   | 4.35   | 4.39   | 4.43   | 4.42   | Average # of pups per litter                                      |
| 3            | Individually Registered Pups (to date)     | 36,040 | 30,560 | 26,531 | 24,900 | 22,845 | 22,171 | 20,895 | 21,327 | 21,594 | 19,348 |                                                                   |
| 5<br>5       | Actual Return Rate (to date)               | 36.9%  | 35.9%  | 35.9%  | 38.7%  | 38.6%  | 40.5%  | 40.4%  | 41.5%  | 41.1%  | 35.2%  | % Pups from each year's litters individually registered (to date) |
| ֭֭֭֭֭֭֭֭֭֡֝֝ | Limited Registrations (to date)            | 6,014  | 5,665  | 5,216  | 5,473  | 5,350  | 5,363  | 5,378  | 5,866  | 6,336  | 6,281  | # Limited Registrations from each year's litters (to date)        |
| 5            | % Complement Registered Limited (to date)  | 6.2%   | 6.7%   | 7.1%   | 8.5%   | 9.0%   | 9.8%   | 10.4%  | 11.4%  | 12.1%  | 11.4%  | % Pups from each year's litters Registered as Limited (to date)   |
| :            | Limited Revoked (to date)                  | 78     | 57     | 54     | 52     | 49     | 56     | 70     | 59     | 40     | 26     | # Limited Revoked Dogs from each year's litters (to date)         |
|              | Litters from Revoked Limited (to date)     | 77     | 53     | 51     | 49     | 47     | 52     | 60     | 57     | 35     | 20     | Litters involving each year's Revoked Limited (to date)           |
|              | Complement Bitches in Conformation         | 2,459  | 2,276  | 2,212  | 2,179  | 2,096  | 2,037  | 1,928  | 1,974  | 1,802  | 1,226  | # Bitches from each year's litters in Conformation (to date)      |
| <b>S</b>     | Complement Dogs in Conformation            | 1,897  | 1,674  | 1,617  | 1,612  | 1,560  | 1,551  | 1,401  | 1,404  | 1,306  | 878    | # Males from each year's litters in Conformation (to date)        |
| :            | Total Complement in Conformation (to date) | 4,356  | 3,950  | 3,829  | 3,791  | 3,656  | 3,588  | 3,329  | 3,378  | 3,108  | 2,104  | Total from each year's litters in Conformation (to date)          |
|              | % Complement in Conformation (to date)     | 4.5%   | 4.6%   | 5.2%   | 5.9%   | 6.2%   | 6.6%   | 6.4%   | 6.6%   | 5.9%   | 3.8%   | % of each year's litters in Conformation (to date)                |
|              | Complement Bitches Bred                    | 5,465  | 4,898  | 4,342  | 4,148  | 4,177  | 3,751  | 3,236  | 2,707  | 1,680  |        | Bitches from each year's litters that have been bred (to date)    |
|              | Complement Dogs Bred                       | 3,099  | 2,630  | 2,340  | 2,058  | 2,193  | 1,930  | 1,619  | 1,498  | 1,153  | 296    | Males from each year's litters that have been bred (to date)      |
|              | Total Complement Bred (to date)            | 8,564  | 7,528  | 6,682  | 6,206  | 6,370  | 5,681  | 4,855  | 4,205  | 2,833  |        | Total from each year's litters that have been bred (to date)      |
|              | % Complement Bred (to date)                | 8.8%   | 8.9%   | 9.0%   | 9.6%   | 10.8%  | 10.4%  | 9.4%   | 8.2%   | 5.4%   | 1.2%   | % of each year's litters that have been bred (to date)            |
| _            | AKC Dog Registrations                      | 39,264 | 34,112 | 29,054 | 27,078 | 24,591 | 23,181 | 22,328 | 22,239 | 23,076 | 23.945 | # Registered from AKC Litters during each year                    |
|              | FSS Registrations                          | 463    | 513    | 576    | 1,176  | 1,607  | 342    | 165    | 198    | 42     |        | # of FSS Dog Registrations each year                              |
| •            | Conditional Registrations                  | 178    | 116    | 105    | 82     | 59     | 58     | 40     | 38     | 41     |        | # of Conditional Registrations each year                          |
| ;<br>)       | Open Registrations                         | 16     | -      | -      | -      | 52     | 80     | 79     | 85     | 360    | 188    | # of Open Registrations each year                                 |
| ,            | Foreign Registrations                      | 627    | 489    | 501    | 538    | 541    | 567    | 562    | 572    | 629    | 582    | # of Foreign-born Registrations each year                         |
| •            | Total Dogs Registered                      | 40,548 | 35,230 | 30,236 | 28,874 | 26,850 | 24,228 | 23,174 | 23,132 | 24,148 | 24,784 | Total Dog Registrations each year                                 |
| )            | Unique Bitches in Conformation (each year) | 6,829  | 6,388  | 6,190  | 5,887  | 5,797  | 5,594  | 5,458  | 5,310  | 5,310  | 5,143  | Unique # of bitches in Conformation each year                     |
|              | Unique Dogs in Conformation (each year)    | 5,230  | 4,845  | 4,710  | 4,643  | 4,500  | 4,322  | 4,174  | 4,066  | 3,979  | 3,835  | Unique # of males in Conformation each year                       |
| 5            | Total Unique in Conformation (each year)   | 12,059 | 11,233 | 10,900 | 10,530 | 10,297 | 9,916  | 9,632  | 9,376  | 9,289  | 8,978  | Unique # in Conformation each year                                |
| :            | Unique Bitches Bred (each year)            | 18,982 | 17,080 | 14,961 | 13,046 | 11,833 | 10,979 | 10,292 | 10,113 | 10,201 | 10,240 | Unique # bitches bred each year                                   |
| 0            | Unique Dogs Bred (each year)               | 12,179 | 11,079 | 9,660  | 8,466  | 7,488  | 6,850  | 6,481  | 6,278  | 6,132  | 6,060  | Unique # males bred each year                                     |
| )            | Total Bred (each year)                     | 31,161 | 28,159 | 24,621 | 21,512 | 19,321 | 17,829 | 16,773 | 16,391 | 16,333 | 16,300 | Unique # bred each year                                           |
|              | % Change YOY                               | 2008   | 2009   | 2010   | 2011   | 2012   | 2013   | 2014   | 2015   | 2016   | 2017   | 1                                                                 |
|              | Litters                                    | N/A    | -13.2% | -13.1% | -11.9% | -8.7%  | -6.6%  | -5.3%  | -1.2%  | 1.0%   | 5.0%   |                                                                   |
|              | Litter Complement                          | N/A    | -13.2% | -13.1% | -11.9% | -8.1%  | -7.4%  | -5.6%  | -0.5%  | 2.1%   | 4.7%   | These %'s are calculated to show the change                       |
|              | Registered Pups                            | N/A    | -15.2% | -13.2% | -6.1%  | -8.3%  | -3.0%  | -5.8%  | 2.1%   | 1.3%   | -10.4% | each year from the previous year.                                 |
|              |                                            |        |        |        |        |        |        |        |        |        |        |                                                                   |
|              | % Change Relative 2008                     | 2008   | 2009   | 2010   | 2011   | 2012   | 2013   | 2014   | 2015   | 2016   | 2017   |                                                                   |
|              | Litters                                    | 0.0%   | -13.2% | -24.6% | -33.5% | -39.3% | -43.3% | -46.3% | -47.0% | -46.5% | -43.8% | These %'s are calculated to show the change                       |
|              | Litter Complement                          | 0.0%   | -12.8% | -24.3% | -34.0% | -39.4% | -43.9% | -47.0% | -47.3% | -46.2% | -43.7% | each year compared to 2008.                                       |
|              | Registered Pups                            | 0.0%   | -15.2% | -26.4% | -30.9% | -36.6% | -38.5% | -42.0% | -40.8% | -40.1% | -46.3% | 1 / 22 22 / 22 22 22 22 22 22 22 22 22 22                         |