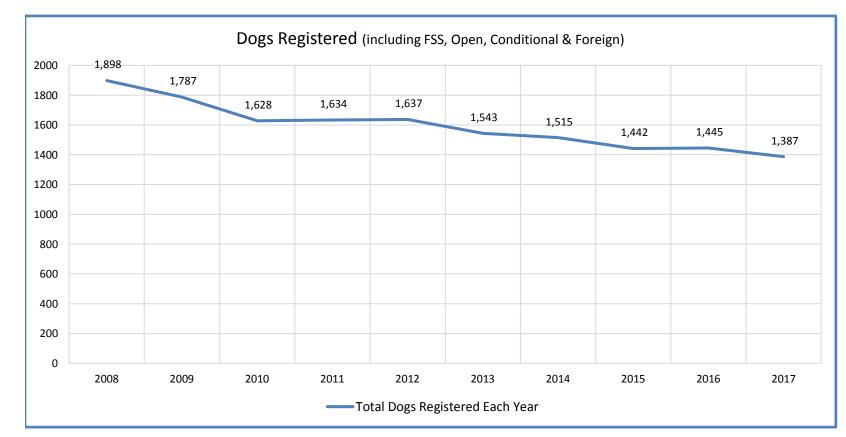

| ull Terriers                                                                       |       |            |            |            |            |            |            |            |            |        |                                                                                          |
|------------------------------------------------------------------------------------|-------|------------|------------|------------|------------|------------|------------|------------|------------|--------|------------------------------------------------------------------------------------------|
| Metric                                                                             | 2008  | 2009       | 2010       | 2011       | 2012       | 2013       | 2014       | 2015       | 2016       | 2017   | Notes                                                                                    |
| Registered Litters                                                                 | 734   | 704        | 667        | 651        | 636        | 635        | 635        | 599        | 573        | 572    | # AKC litters registered each year                                                       |
| Litter Complement                                                                  | 3,506 | 3,419      | 3,228      | 3,084      | 3,232      | 3,206      | 3,126      | 2,973      | 2,822      | 2,836  | # Pups in each year's litters (known as the "Complement")                                |
| Average Complement                                                                 | 4.78  | 4.86       | 4.84       | 4.74       | 5.08       | 5.05       | 4.92       | 4.96       | 4.92       | 4.96   | Average # of pups per litter                                                             |
| Individually Registered Pups (to date)                                             | 1,677 | 1,657      | 1,508      | 1,515      | 1,502      | 1,472      | 1,405      | 1,286      | 1,204      |        | # Pups from each year's litters individually registered (to date)                        |
| Actual Return Rate (to date)                                                       | 47.8% | 48.5%      | 46.7%      | 49.1%      | 46.5%      | 45.9%      | 44.9%      | 43.3%      | 42.7%      | 35.3%  | % Pups from each year's litters individually registered (to date)                        |
| Limited Registrations (to date)                                                    | 53    | 89         | 77         | 66         | 84         | 88         | 101        | 119        | 128        | 114    | # Limited Registrations from each year's litters (to date)                               |
| % Complement Registered Limited (to date)                                          | 1.5%  | 2.6%       | 2.4%       | 2.1%       | 2.6%       | 2.7%       | 3.2%       | 4.0%       | 4.5%       | 4.0%   | % Pups from each year's litters Registered as Limited (to date)                          |
| Limited Revoked (to date)                                                          | 4     | 5          | 5          | 3          | 9          | 5          | 3          | 5          | 2          | 1      | # Limited Revoked Dogs from each year's litters (to date)                                |
| Litters from Revoked Limited (to date)  Complement Ritches in Conformation         | 4     | 5          | 5          | 3          | 9          | 4          | 3          | 5          | 2          | 1      | Litters involving each year's Revoked Limited (to date)                                  |
| COMPLEMENT DITCHES III COMPINIATION                                                | 121   | 120        | 93         | 108        | 106        | 87         | 70         | 93         | 62         | 47     | # Bitches from each year's litters in Conformation (to date)                             |
| Complement Dogs in Conformation                                                    | 86    | 84         | 79         | 88         | 74         | 76         | 82         | 70         | 65         | 35     | # Males from each year's litters in Conformation (to date)                               |
| Total Complement in Conformation (to date)                                         | 207   | 204        | 172        | 196        | 180        | 163        | 152        | 163        | 127        | 82     | Total from each year's litters in Conformation (to date)                                 |
| % Complement in Conformation (to date)                                             | 5.9%  | 6.0%       | 5.3%       | 6.4%       | 5.6%       | 5.1%       | 4.9%       | 5.5%       | 4.5%       | 2.9%   | % of each year's litters in Conformation (to date)                                       |
| Complement Bitches Bred                                                            | 347   | 343        | 292        | 291        | 291        | 291        | 203        | 165        | 95         | 26     | Bitches from each year's litters that have been bred (to date)                           |
| Complement Dogs Bred                                                               | 196   | 178        | 186        | 194        | 179        | 175        | 148        | 121        | 77         | 20     | Males from each year's litters that have been bred (to date)                             |
| Total Complement Bred (to date)                                                    | 543   | 521        | 478        | 485        | 470        | 466        | 351        | 286        | 172        |        | Total from each year's litters that have been bred (to date)                             |
| % Complement Bred (to date)                                                        | 15.5% | 15.2%      | 14.8%      | 15.7%      | 14.5%      | 14.5%      | 11.2%      | 9.6%       | 6.1%       | 1.6%   | % of each year's litters that have been bred (to date)                                   |
| AKC Dog Registrations                                                              | 1,774 | 1,716      | 1,556      | 1,564      | 1,574      | 1,481      | 1,452      | 1,365      | 1,362      | 1 21/  | # Registered from AKC Litters during each year                                           |
| AKC Dog Registrations  FSS Registrations                                           | 1,774 | 1,710      | 1,330      | 1,304      | - 1,374    |            |            | -          | - 1,302    |        | # of FSS Dog Registrations each year                                                     |
| Conditional Registrations                                                          | 11    | 1          | -          | 2          | 3          | _          | _          | _          | _          |        | # of Conditional Registrations each year                                                 |
| Open Registrations                                                                 | 2     | - 1        | _          |            |            | _          | _          | _          | _          |        | # of Open Registrations each year                                                        |
| Foreign Registrations                                                              | 111   | 67         | 72         | 68         | 60         | 62         | 63         | 77         | 83         | 73     | # of Foreign-born Registrations each year                                                |
| Total Dogs Registered                                                              | 1,898 | 1,787      | 1,628      | 1,634      | 1,637      | 1,543      | 1,515      | 1,442      | 1,445      |        | Total Dog Registrations each year                                                        |
|                                                                                    |       |            |            |            |            | ·          |            | ·          |            |        | Unique # of bitches in Conformation each year                                            |
| Unique Bitches in Conformation (each year) Unique Dogs in Conformation (each year) | 362   | 354<br>259 | 351        | 292<br>226 | 313        | 295<br>224 | 274        | 247<br>205 | 244        |        | Unique # of males in Conformation each year  Unique # of males in Conformation each year |
| Total Unique in Conformation (each year)                                           | 280   | 613        | 245<br>596 | 518        | 251<br>564 | 519        | 209<br>483 | 452        | 200<br>444 |        | Unique # in Conformation each year                                                       |
| Unique Bitches Bred (each year)                                                    | 665   | 636        |            | 592        | 576        | 582        | 577        | 534        | 505        |        | Unique # bitches bred each year                                                          |
| Unique Dogs Bred (each year)                                                       | 453   | 451        | 618<br>431 | 414        | 399        | 404        | 411        | 409        | 368        |        | Unique # males bred each year                                                            |
| Total Bred (each year)                                                             | 1,118 | 1,087      | 1,049      | 1,006      | 975        | 986        | 988        | 943        | 873        |        | Unique # bred each year                                                                  |
|                                                                                    | ,==3  | ,,,,,,,    | ,          | ,          |            |            |            |            |            |        |                                                                                          |
| % Change YOY                                                                       | 2008  | 2009       | 2010       | 2011       | 2012       | 2013       | 2014       | 2015       | 2016       | 2017   |                                                                                          |
| Litters                                                                            | N/A   | -4.1%      | -5.3%      | -2.4%      | -2.3%      | -0.2%      | 0.0%       | -5.7%      | -4.3%      | -0.2%  | These %'s are calculated to show the change                                              |
| Litter Complement                                                                  | N/A   | -2.5%      | -5.6%      | -4.5%      | 4.8%       | -0.8%      | -2.5%      | -4.9%      | -5.1%      | 0.5%   | each year from the previous year.                                                        |
| Registered Pups                                                                    | N/A   | -1.2%      | -9.0%      | 0.5%       | -0.9%      | -2.0%      | -4.6%      | -8.5%      | -6.4%      | -16.8% | ,                                                                                        |
| % Change Relative 2008                                                             | 2008  | 2009       | 2010       | 2011       | 2012       | 2013       | 2014       | 2015       | 2016       | 2017   |                                                                                          |
| Litters                                                                            | 0.0%  | -4.1%      | -9.1%      | -11.3%     | -13.4%     | -13.5%     | -13.5%     | -18.4%     | -21.9%     | -22.1% |                                                                                          |
| Litter Complement                                                                  | 0.0%  | -2.5%      | -7.9%      | -12.0%     | -7.8%      | -8.6%      | -10.8%     | -15.2%     | -19.5%     | -19.1% | These %'s are calculated to show the change                                              |
| Registered Pups                                                                    | 0.0%  | -1.2%      | -10.1%     | -9.7%      | -10.4%     | -12.2%     | -16.2%     | -23.3%     | -28.2%     | -40.3% | each year compared to 2008.                                                              |