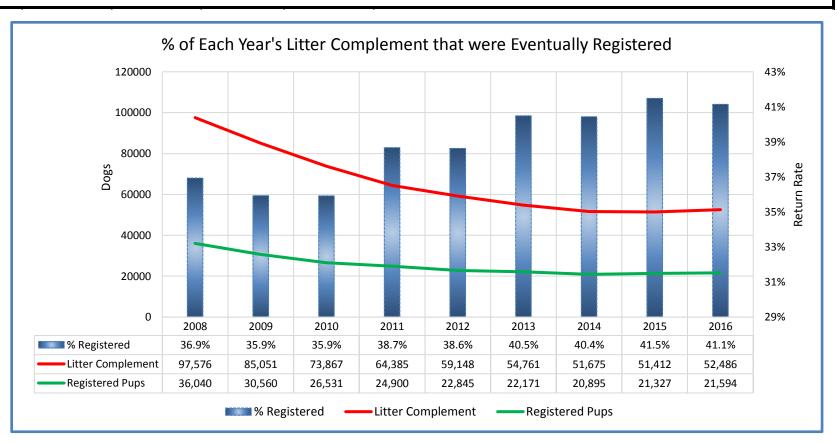

# **Bull Terriers**

| Tei          | rier Group                                 |        |        |        |        |        |        |        |        |        |        |                                                                   |
|--------------|--------------------------------------------|--------|--------|--------|--------|--------|--------|--------|--------|--------|--------|-------------------------------------------------------------------|
|              | Metric                                     | 2008   | 2009   | 2010   | 2011   | 2012   | 2013   | 2014   | 2015   | 2016   | 2017   | Notes                                                             |
|              | Registered Litters                         | 22,117 | 19,188 | 16,683 | 14,703 | 13,419 | 12,539 | 11,869 | 11,723 | 11,841 | 12,438 | # AKC litters registered each year                                |
|              | Litter Complement                          | 97,576 | 85,051 | 73,867 | 64,385 | 59,148 | 54,761 | 51,675 | 51,412 | 52,486 | 54,931 | # Pups in each year's litters (known as the "Complement")         |
|              | Average Complement                         | 4.41   | 4.43   | 4.43   | 4.38   | 4.41   | 4.37   | 4.35   | 4.39   | 4.43   | 4.42   | Average # of pups per litter                                      |
| 3            | Individually Registered Pups (to date)     | 36,040 | 30,560 | 26,531 | 24,900 | 22,845 | 22,171 | 20,895 | 21,327 | 21,594 | 19,348 |                                                                   |
| 5<br>5       | Actual Return Rate (to date)               | 36.9%  | 35.9%  | 35.9%  | 38.7%  | 38.6%  | 40.5%  | 40.4%  | 41.5%  | 41.1%  | 35.2%  | % Pups from each year's litters individually registered (to date) |
| ֭֭֭֭֭֭֭֭֭֡֝֝ | Limited Registrations (to date)            | 6,014  | 5,665  | 5,216  | 5,473  | 5,350  | 5,363  | 5,378  | 5,866  | 6,336  | 6,281  | # Limited Registrations from each year's litters (to date)        |
| 5            | % Complement Registered Limited (to date)  | 6.2%   | 6.7%   | 7.1%   | 8.5%   | 9.0%   | 9.8%   | 10.4%  | 11.4%  | 12.1%  | 11.4%  | % Pups from each year's litters Registered as Limited (to date)   |
| :            | Limited Revoked (to date)                  | 78     | 57     | 54     | 52     | 49     | 56     | 70     | 59     | 40     | 26     | # Limited Revoked Dogs from each year's litters (to date)         |
|              | Litters from Revoked Limited (to date)     | 77     | 53     | 51     | 49     | 47     | 52     | 60     | 57     | 35     | 20     | Litters involving each year's Revoked Limited (to date)           |
|              | Complement Bitches in Conformation         | 2,459  | 2,276  | 2,212  | 2,179  | 2,096  | 2,037  | 1,928  | 1,974  | 1,802  | 1,226  | # Bitches from each year's litters in Conformation (to date)      |
| <b>S</b>     | Complement Dogs in Conformation            | 1,897  | 1,674  | 1,617  | 1,612  | 1,560  | 1,551  | 1,401  | 1,404  | 1,306  | 878    | # Males from each year's litters in Conformation (to date)        |
| :            | Total Complement in Conformation (to date) | 4,356  | 3,950  | 3,829  | 3,791  | 3,656  | 3,588  | 3,329  | 3,378  | 3,108  | 2,104  | Total from each year's litters in Conformation (to date)          |
|              | % Complement in Conformation (to date)     | 4.5%   | 4.6%   | 5.2%   | 5.9%   | 6.2%   | 6.6%   | 6.4%   | 6.6%   | 5.9%   | 3.8%   | % of each year's litters in Conformation (to date)                |
|              | Complement Bitches Bred                    | 5,465  | 4,898  | 4,342  | 4,148  | 4,177  | 3,751  | 3,236  | 2,707  | 1,680  |        | Bitches from each year's litters that have been bred (to date)    |
|              | Complement Dogs Bred                       | 3,099  | 2,630  | 2,340  | 2,058  | 2,193  | 1,930  | 1,619  | 1,498  | 1,153  | 296    | Males from each year's litters that have been bred (to date)      |
|              | Total Complement Bred (to date)            | 8,564  | 7,528  | 6,682  | 6,206  | 6,370  | 5,681  | 4,855  | 4,205  | 2,833  |        | Total from each year's litters that have been bred (to date)      |
|              | % Complement Bred (to date)                | 8.8%   | 8.9%   | 9.0%   | 9.6%   | 10.8%  | 10.4%  | 9.4%   | 8.2%   | 5.4%   | 1.2%   | % of each year's litters that have been bred (to date)            |
| _            | AKC Dog Registrations                      | 39,264 | 34,112 | 29,054 | 27,078 | 24,591 | 23,181 | 22,328 | 22,239 | 23,076 | 23.945 | # Registered from AKC Litters during each year                    |
|              | FSS Registrations                          | 463    | 513    | 576    | 1,176  | 1,607  | 342    | 165    | 198    | 42     |        | # of FSS Dog Registrations each year                              |
| •            | Conditional Registrations                  | 178    | 116    | 105    | 82     | 59     | 58     | 40     | 38     | 41     |        | # of Conditional Registrations each year                          |
| ;<br>)       | Open Registrations                         | 16     | -      | -      | -      | 52     | 80     | 79     | 85     | 360    | 188    | # of Open Registrations each year                                 |
| ,            | Foreign Registrations                      | 627    | 489    | 501    | 538    | 541    | 567    | 562    | 572    | 629    | 582    | # of Foreign-born Registrations each year                         |
| •            | Total Dogs Registered                      | 40,548 | 35,230 | 30,236 | 28,874 | 26,850 | 24,228 | 23,174 | 23,132 | 24,148 | 24,784 | Total Dog Registrations each year                                 |
| )            | Unique Bitches in Conformation (each year) | 6,829  | 6,388  | 6,190  | 5,887  | 5,797  | 5,594  | 5,458  | 5,310  | 5,310  | 5,143  | Unique # of bitches in Conformation each year                     |
|              | Unique Dogs in Conformation (each year)    | 5,230  | 4,845  | 4,710  | 4,643  | 4,500  | 4,322  | 4,174  | 4,066  | 3,979  | 3,835  | Unique # of males in Conformation each year                       |
| 5            | Total Unique in Conformation (each year)   | 12,059 | 11,233 | 10,900 | 10,530 | 10,297 | 9,916  | 9,632  | 9,376  | 9,289  | 8,978  | Unique # in Conformation each year                                |
| :            | Unique Bitches Bred (each year)            | 18,982 | 17,080 | 14,961 | 13,046 | 11,833 | 10,979 | 10,292 | 10,113 | 10,201 | 10,240 | Unique # bitches bred each year                                   |
| 0            | Unique Dogs Bred (each year)               | 12,179 | 11,079 | 9,660  | 8,466  | 7,488  | 6,850  | 6,481  | 6,278  | 6,132  | 6,060  | Unique # males bred each year                                     |
| )            | Total Bred (each year)                     | 31,161 | 28,159 | 24,621 | 21,512 | 19,321 | 17,829 | 16,773 | 16,391 | 16,333 | 16,300 | Unique # bred each year                                           |
|              | % Change YOY                               | 2008   | 2009   | 2010   | 2011   | 2012   | 2013   | 2014   | 2015   | 2016   | 2017   | 1                                                                 |
|              | Litters                                    | N/A    | -13.2% | -13.1% | -11.9% | -8.7%  | -6.6%  | -5.3%  | -1.2%  | 1.0%   | 5.0%   |                                                                   |
|              | Litter Complement                          | N/A    | -13.2% | -13.1% | -11.9% | -8.1%  | -7.4%  | -5.6%  | -0.5%  | 2.1%   | 4.7%   | These %'s are calculated to show the change                       |
|              | Registered Pups                            | N/A    | -15.2% | -13.2% | -6.1%  | -8.3%  | -3.0%  | -5.8%  | 2.1%   | 1.3%   | -10.4% | each year from the previous year.                                 |
|              |                                            |        |        |        |        |        |        |        |        |        |        |                                                                   |
|              | % Change Relative 2008                     | 2008   | 2009   | 2010   | 2011   | 2012   | 2013   | 2014   | 2015   | 2016   | 2017   |                                                                   |
|              | Litters                                    | 0.0%   | -13.2% | -24.6% | -33.5% | -39.3% | -43.3% | -46.3% | -47.0% | -46.5% | -43.8% | These %'s are calculated to show the change                       |
|              | Litter Complement                          | 0.0%   | -12.8% | -24.3% | -34.0% | -39.4% | -43.9% | -47.0% | -47.3% | -46.2% | -43.7% | each year compared to 2008.                                       |
|              | Registered Pups                            | 0.0%   | -15.2% | -26.4% | -30.9% | -36.6% | -38.5% | -42.0% | -40.8% | -40.1% | -46.3% | 1 / 22 22 / 22 22 22 22 22 22 22 22 22 22                         |