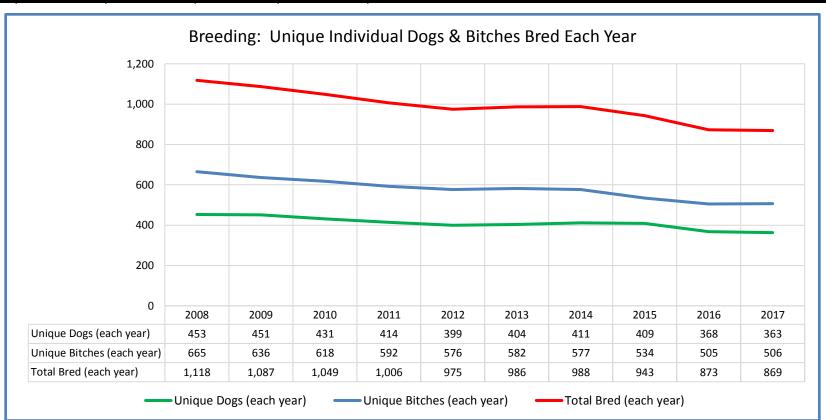

| ull Terriers                                                                       |       |            |            |            |            |            |            |            |            |        |                                                                                          |
|------------------------------------------------------------------------------------|-------|------------|------------|------------|------------|------------|------------|------------|------------|--------|------------------------------------------------------------------------------------------|
| Metric                                                                             | 2008  | 2009       | 2010       | 2011       | 2012       | 2013       | 2014       | 2015       | 2016       | 2017   | Notes                                                                                    |
| Registered Litters                                                                 | 734   | 704        | 667        | 651        | 636        | 635        | 635        | 599        | 573        | 572    | # AKC litters registered each year                                                       |
| Litter Complement                                                                  | 3,506 | 3,419      | 3,228      | 3,084      | 3,232      | 3,206      | 3,126      | 2,973      | 2,822      | 2,836  | # Pups in each year's litters (known as the "Complement")                                |
| Average Complement                                                                 | 4.78  | 4.86       | 4.84       | 4.74       | 5.08       | 5.05       | 4.92       | 4.96       | 4.92       | 4.96   | Average # of pups per litter                                                             |
| Individually Registered Pups (to date)                                             | 1,677 | 1,657      | 1,508      | 1,515      | 1,502      | 1,472      | 1,405      | 1,286      | 1,204      |        | # Pups from each year's litters individually registered (to date)                        |
| Actual Return Rate (to date)                                                       | 47.8% | 48.5%      | 46.7%      | 49.1%      | 46.5%      | 45.9%      | 44.9%      | 43.3%      | 42.7%      | 35.3%  | % Pups from each year's litters individually registered (to date)                        |
| Limited Registrations (to date)                                                    | 53    | 89         | 77         | 66         | 84         | 88         | 101        | 119        | 128        | 114    | # Limited Registrations from each year's litters (to date)                               |
| % Complement Registered Limited (to date)                                          | 1.5%  | 2.6%       | 2.4%       | 2.1%       | 2.6%       | 2.7%       | 3.2%       | 4.0%       | 4.5%       | 4.0%   | % Pups from each year's litters Registered as Limited (to date)                          |
| Limited Revoked (to date)                                                          | 4     | 5          | 5          | 3          | 9          | 5          | 3          | 5          | 2          | 1      | # Limited Revoked Dogs from each year's litters (to date)                                |
| Litters from Revoked Limited (to date)  Complement Ritches in Conformation         | 4     | 5          | 5          | 3          | 9          | 4          | 3          | 5          | 2          | 1      | Litters involving each year's Revoked Limited (to date)                                  |
| COMPLEMENT DITCHES III COMPINIATION                                                | 121   | 120        | 93         | 108        | 106        | 87         | 70         | 93         | 62         | 47     | # Bitches from each year's litters in Conformation (to date)                             |
| Complement Dogs in Conformation                                                    | 86    | 84         | 79         | 88         | 74         | 76         | 82         | 70         | 65         | 35     | # Males from each year's litters in Conformation (to date)                               |
| Total Complement in Conformation (to date)                                         | 207   | 204        | 172        | 196        | 180        | 163        | 152        | 163        | 127        | 82     | Total from each year's litters in Conformation (to date)                                 |
| % Complement in Conformation (to date)                                             | 5.9%  | 6.0%       | 5.3%       | 6.4%       | 5.6%       | 5.1%       | 4.9%       | 5.5%       | 4.5%       | 2.9%   | % of each year's litters in Conformation (to date)                                       |
| Complement Bitches Bred                                                            | 347   | 343        | 292        | 291        | 291        | 291        | 203        | 165        | 95         | 26     | Bitches from each year's litters that have been bred (to date)                           |
| Complement Dogs Bred                                                               | 196   | 178        | 186        | 194        | 179        | 175        | 148        | 121        | 77         | 20     | Males from each year's litters that have been bred (to date)                             |
| Total Complement Bred (to date)                                                    | 543   | 521        | 478        | 485        | 470        | 466        | 351        | 286        | 172        |        | Total from each year's litters that have been bred (to date)                             |
| % Complement Bred (to date)                                                        | 15.5% | 15.2%      | 14.8%      | 15.7%      | 14.5%      | 14.5%      | 11.2%      | 9.6%       | 6.1%       | 1.6%   | % of each year's litters that have been bred (to date)                                   |
| AKC Dog Registrations                                                              | 1,774 | 1,716      | 1,556      | 1,564      | 1,574      | 1,481      | 1,452      | 1,365      | 1,362      | 1 21/  | # Registered from AKC Litters during each year                                           |
| AKC Dog Registrations  FSS Registrations                                           | 1,774 | 1,710      | 1,330      | 1,304      | - 1,374    |            |            | -          | - 1,302    |        | # of FSS Dog Registrations each year                                                     |
| Conditional Registrations                                                          | 11    | 1          | -          | 2          | 3          | _          | _          | _          | _          |        | # of Conditional Registrations each year                                                 |
| Open Registrations                                                                 | 2     | - 1        | _          |            |            | _          | _          | _          | _          |        | # of Open Registrations each year                                                        |
| Foreign Registrations                                                              | 111   | 67         | 72         | 68         | 60         | 62         | 63         | 77         | 83         | 73     | # of Foreign-born Registrations each year                                                |
| Total Dogs Registered                                                              | 1,898 | 1,787      | 1,628      | 1,634      | 1,637      | 1,543      | 1,515      | 1,442      | 1,445      |        | Total Dog Registrations each year                                                        |
|                                                                                    |       |            |            |            |            | ·          |            | ·          |            |        | Unique # of bitches in Conformation each year                                            |
| Unique Bitches in Conformation (each year) Unique Dogs in Conformation (each year) | 362   | 354<br>259 | 351        | 292<br>226 | 313        | 295<br>224 | 274        | 247<br>205 | 244        |        | Unique # of males in Conformation each year  Unique # of males in Conformation each year |
| Total Unique in Conformation (each year)                                           | 280   | 613        | 245<br>596 | 518        | 251<br>564 | 519        | 209<br>483 | 452        | 200<br>444 |        | Unique # in Conformation each year                                                       |
| Unique Bitches Bred (each year)                                                    | 665   | 636        |            | 592        | 576        | 582        | 577        | 534        | 505        |        | Unique # bitches bred each year                                                          |
| Unique Dogs Bred (each year)                                                       | 453   | 451        | 618<br>431 | 414        | 399        | 404        | 411        | 409        | 368        |        | Unique # males bred each year                                                            |
| Total Bred (each year)                                                             | 1,118 | 1,087      | 1,049      | 1,006      | 975        | 986        | 988        | 943        | 873        |        | Unique # bred each year                                                                  |
|                                                                                    | ,==3  | ,,,,,,,    | ,          | ,          |            |            |            |            |            |        |                                                                                          |
| % Change YOY                                                                       | 2008  | 2009       | 2010       | 2011       | 2012       | 2013       | 2014       | 2015       | 2016       | 2017   |                                                                                          |
| Litters                                                                            | N/A   | -4.1%      | -5.3%      | -2.4%      | -2.3%      | -0.2%      | 0.0%       | -5.7%      | -4.3%      | -0.2%  | These %'s are calculated to show the change                                              |
| Litter Complement                                                                  | N/A   | -2.5%      | -5.6%      | -4.5%      | 4.8%       | -0.8%      | -2.5%      | -4.9%      | -5.1%      | 0.5%   | each year from the previous year.                                                        |
| Registered Pups                                                                    | N/A   | -1.2%      | -9.0%      | 0.5%       | -0.9%      | -2.0%      | -4.6%      | -8.5%      | -6.4%      | -16.8% | ,                                                                                        |
| % Change Relative 2008                                                             | 2008  | 2009       | 2010       | 2011       | 2012       | 2013       | 2014       | 2015       | 2016       | 2017   |                                                                                          |
| Litters                                                                            | 0.0%  | -4.1%      | -9.1%      | -11.3%     | -13.4%     | -13.5%     | -13.5%     | -18.4%     | -21.9%     | -22.1% |                                                                                          |
| Litter Complement                                                                  | 0.0%  | -2.5%      | -7.9%      | -12.0%     | -7.8%      | -8.6%      | -10.8%     | -15.2%     | -19.5%     | -19.1% | These %'s are calculated to show the change                                              |
| Registered Pups                                                                    | 0.0%  | -1.2%      | -10.1%     | -9.7%      | -10.4%     | -12.2%     | -16.2%     | -23.3%     | -28.2%     | -40.3% | each year compared to 2008.                                                              |