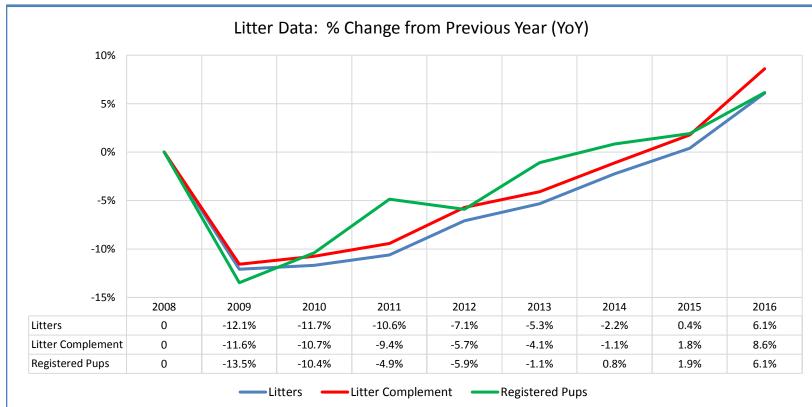

## **Terrier Group**

| All      | Breeds                                     |             |                       |                       |                       |                      |                   |                      |                  |                  |                  |                                                                   |
|----------|--------------------------------------------|-------------|-----------------------|-----------------------|-----------------------|----------------------|-------------------|----------------------|------------------|------------------|------------------|-------------------------------------------------------------------|
|          | Metric                                     | 2008        | 2009                  | 2010                  | 2011                  | 2012                 | 2013              | 2014                 | 2015             | 2016             | 2017             | Notes                                                             |
|          | Registered Litters                         | 353,254     | 310,547               | 274,280               | 245,184               | 227,788              | 215,667           | 210,817              | 211,645          | 224,514          | 240,025          | # AKC litters registered each year                                |
|          | Litter Complement                          | 1,694,611   | 1,498,540             | 1,337,641             | 1,211,373             | 1,142,038            | 1,095,422         | 1,083,226            | 1,102,389        | 1,197,170        | 1,300,248        | # Pups in each year's litters (known as the "Complement")         |
|          | Average Complement                         | 4.80        | 4.83                  | 4.88                  | 4.94                  | 5.01                 | 5.08              | 5.14                 | 5.21             | 5.33             | 5.42             | Average # of pups per litter                                      |
| Stats    | Individually Registered Pups (to date)     | 654,939     | 566,669               | 507,817               | 483,142               | 454,544              | 449,544           | 453,315              | 462,016          | 490,404          |                  | # Pups from each year's litters individually registered (to date) |
|          | Actual Return Rate (to date)               | 38.6%       | 37.8%                 | 38.0%                 | 39.9%                 | 39.8%                | 41.0%             | 41.8%                | 41.9%            | 41.0%            | 33.2%            | % Pups from each year's litters individually registered (to date) |
| 5        | Limited Registrations (to date)            | 76,687      | 73,704                | 69,855                | 73,137                | 74,823               | 78,697            | 84,575               | 94,946           | 108,970          | 108,729          | # Limited Registrations from each year's litters (to date)        |
| )        | % Complement Registered Limited (to date)  | 4.5%        | 4.9%                  | 5.2%                  | 6.0%                  | 6.6%                 | 7.2%              | 7.8%                 | 8.6%             | 9.1%             | 8.4%             | % Pups from each year's litters Registered as Limited (to date)   |
|          | Limited Revoked (to date)                  | 1,494       | 1,555                 | 1,300                 | 1,428                 | 1,435                | 1,539             | 1,602                | 1,626            | 1,184            | 475              | # Limited Revoked Dogs from each year's litters (to date)         |
|          | Litters from Revoked Limited (to date)     | 1,397       | 1,414                 | 1,207                 | 1,287                 | 1,323                | 1,417             | 1,461                | 1,393            | 945              |                  | Litters involving each year's Revoked Limited (to date)           |
|          | Complement Bitches in Conformation         | 27,174      | 25,526                | 24,702                | 23,939                | 23,337               | 22,552            | 21,736               | 21,058           | 20,165           | 13.372           | # Bitches from each year's litters in Conformation (to date)      |
| ,        | Complement Dogs in Conformation            | 21,599      | 20,041                | 19,536                | 18,980                | 18,481               | 17,313            | 16,815               | 15,830           | 15,336           |                  | # Males from each year's litters in Conformation (to date)        |
| :        | Total Complement in Conformation (to date) | 48,773      | 45,567                | 44,238                | 42,919                | 41,818               | 39,865            | 38,551               | 36,888           | 35,501           | 23,386           | Total from each year's litters in Conformation (to date)          |
|          | % Complement in Conformation (to date)     | 2.9%        | 3.0%                  | 3.3%                  | 3.5%                  | 3.7%                 | 3.6%              | 3.6%                 | 3.3%             | 3.0%             | 1.8%             | % of each year's litters in Conformation (to date)                |
|          | Complement Bitches Bred                    | 99,514      | 89,541                | 81,166                | 76,379                | 75,420               | 72,329            | 68,331               | 57,807           | 35,319           | 6,267            | Bitches from each year's litters that have been bred (to date)    |
|          | Complement Dogs Bred                       | 58,249      | 50,887                | 45,355                | 41,488                | 39,310               | 36,741            | 34,448               | 30,576           | 22,523           |                  | Males from each year's litters that have been bred (to date)      |
|          | Total Complement Bred (to date)            | 157,763     | 140,428               | 126,521               | 117,867               | 114,730              | 109,070           | 102,779              | 88,383           | 57,842           | 10,897           | Total from each year's litters that have been bred (to date)      |
|          | % Complement Bred (to date)                | 9.3%        | 9.4%                  | 9.5%                  | 9.7%                  | 10.0%                | 10.0%             | 9.5%                 | 8.0%             | 4.8%             | 0.8%             | % of each year's litters that have been bred (to date)            |
| Stats    | AKC Dog Registrations                      | 699,568     | 632,514               | 546,477               | 517,450               | 480,690              | 465,661           | 463,644              | 473,380          | 511,049          | 5/16 780         | # Registered from AKC Litters during each year                    |
| }        | FSS Registrations                          | 7,122       | 5,927                 | 3,223                 | 4,738                 | 3,830                | 2,488             | 2,871                | 1,543            | 337              |                  | # of FSS Dog Registrations each year                              |
| )        | Conditional Registrations                  | 3,070       | 2,572                 | 2,182                 | 2,047                 | 1,953                | 1,869             | 2,113                | 2,074            | 2,104            |                  | # of Conditional Registrations each year                          |
| )        | Open Registrations                         | 1,338       | 1,042                 | 1,375                 | 1,333                 | 1,650                | 1,624             | 1,553                | 2,305            | 1,822            |                  | # of Open Registrations each year                                 |
| ;        | Foreign Registrations                      | 7,694       | 7,027                 | 6,769                 | 6,501                 | 7,010                | 6,733             | 7,081                | 7,778            | 9,056            |                  | # of Foreign-born Registrations each year                         |
|          | Total Dogs Registered                      | 718,792     | 649,082               | 560,026               | 532,069               | 495,133              | 478,375           | 477,262              | 487,080          | 524,368          | ,                | Total Dog Registrations each year                                 |
| )        | Unique Bitches in Conformation (each year) | 76,250      | 73,330                | 71,315                | 69,949                | 68,266               | 66,321            | 64,157               | 62,556           | 61,322           | 60 075           | Unique # of bitches in Conformation each year                     |
| )        | Unique Dogs in Conformation (each year)    | 63,602      | 60,988                | 58,989                | 58,056                | 56,932               | 54,709            | 52,645               | 50,895           | 49,297           |                  | Unique # of males in Conformation each year                       |
| 5        | Total Unique in Conformation (each year)   | 139,852     | 134,318               | 130,304               | 128,005               | 125,198              | 121,030           | 116,802              | 113,451          | 110,619          | •                | Unique # in Conformation each year                                |
| :        | Unique Bitches Bred (each year)            | 306,115     | 278,652               | 246,996               | 220,146               | 202,804              | 191,172           | 185,586              | 185,789          | 195,234          | 203.131          | Unique # bitches bred each year                                   |
| ٥        | Unique Dogs Bred (each year)               | 200,932     | 183,914               | 162,915               | 144,908               | 131,224              | 122,857           | 118,030              | 116,331          | 119,417          |                  | Unique # males bred each year                                     |
| <u> </u> | Total Bred (each year)                     | 507,047     | 462,566               | 409,911               | 365,054               | 334,028              | 314,029           | 303,616              | 302,120          | 314,651          |                  | Unique # bred each year                                           |
|          | 9/ Change VOV                              | 2000        | 2000                  | 2010                  | 2011                  | 2012                 | 2012              | 2014                 | 2015             | 2046             | 2047             | •                                                                 |
|          | % Change YOY  Litters                      | 2008<br>N/A | <b>2009</b><br>-12.1% | <b>2010</b><br>-11.7% | <b>2011</b><br>-10.6% | <b>2012</b><br>-7.1% | <b>2013</b> -5.3% | <b>2014</b><br>-2.2% | <b>2015</b> 0.4% | <b>2016</b> 6.1% | <b>2017</b> 6.9% |                                                                   |
|          | Litter Complement                          | N/A         | -12.1%                | -11.7%                | -10.6%                | -7.1%                | -3.5%<br>-4.1%    | -2.2%                | 1.8%             | 8.6%             | 8.6%             | These %'s are calculated to show the change                       |
|          | Registered Pups                            | N/A         | -13.5%                | -10.7%                | -4.9%                 | -5.9%                | -1.1%             | 0.8%                 | 1.9%             | 6.1%             | -11.9%           | each year from the previous year.                                 |
|          |                                            |             |                       |                       |                       |                      |                   |                      |                  |                  |                  |                                                                   |
|          | % Change Relative 2008                     | 2008        | 2009                  | 2010                  | 2011                  | 2012                 | 2013              | 2014                 | 2015             | 2016             | 2017             |                                                                   |
|          | Litters                                    | 0.0%        | -12.1%                | -22.4%                | -30.6%                | -35.5%               | -38.9%            | -40.3%               | -40.1%           | -36.4%           | -32.1%           | These %'s are calculated to show the change                       |
|          | Litter Complement                          | 0.0%        | -11.6%                | -21.1%                | -28.5%                | -32.6%               | -35.4%            | -36.1%               | -34.9%           | -29.4%           | -23.3%           | each year compared to 2008.                                       |
|          | Registered Pups                            | 0.0%        | -13.5%                | -22.5%                | -26.2%                | -30.6%               | -31.4%            | -30.8%               | -29.5%           | -25.1%           | -34.0%           | • •                                                               |