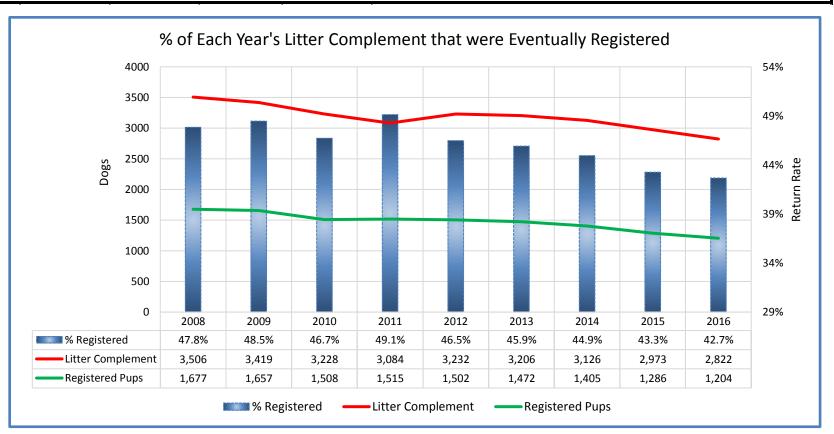

| ull Terriers                                                                       |       |            |            |            |            |            |            |            |            |        |                                                                                          |
|------------------------------------------------------------------------------------|-------|------------|------------|------------|------------|------------|------------|------------|------------|--------|------------------------------------------------------------------------------------------|
| Metric                                                                             | 2008  | 2009       | 2010       | 2011       | 2012       | 2013       | 2014       | 2015       | 2016       | 2017   | Notes                                                                                    |
| Registered Litters                                                                 | 734   | 704        | 667        | 651        | 636        | 635        | 635        | 599        | 573        | 572    | # AKC litters registered each year                                                       |
| Litter Complement                                                                  | 3,506 | 3,419      | 3,228      | 3,084      | 3,232      | 3,206      | 3,126      | 2,973      | 2,822      | 2,836  | # Pups in each year's litters (known as the "Complement")                                |
| Average Complement                                                                 | 4.78  | 4.86       | 4.84       | 4.74       | 5.08       | 5.05       | 4.92       | 4.96       | 4.92       | 4.96   | Average # of pups per litter                                                             |
| Individually Registered Pups (to date)                                             | 1,677 | 1,657      | 1,508      | 1,515      | 1,502      | 1,472      | 1,405      | 1,286      | 1,204      |        | # Pups from each year's litters individually registered (to date)                        |
| Actual Return Rate (to date)                                                       | 47.8% | 48.5%      | 46.7%      | 49.1%      | 46.5%      | 45.9%      | 44.9%      | 43.3%      | 42.7%      | 35.3%  | % Pups from each year's litters individually registered (to date)                        |
| Limited Registrations (to date)                                                    | 53    | 89         | 77         | 66         | 84         | 88         | 101        | 119        | 128        | 114    | # Limited Registrations from each year's litters (to date)                               |
| % Complement Registered Limited (to date)                                          | 1.5%  | 2.6%       | 2.4%       | 2.1%       | 2.6%       | 2.7%       | 3.2%       | 4.0%       | 4.5%       | 4.0%   | % Pups from each year's litters Registered as Limited (to date)                          |
| Limited Revoked (to date)                                                          | 4     | 5          | 5          | 3          | 9          | 5          | 3          | 5          | 2          | 1      | # Limited Revoked Dogs from each year's litters (to date)                                |
| Litters from Revoked Limited (to date)  Complement Ritches in Conformation         | 4     | 5          | 5          | 3          | 9          | 4          | 3          | 5          | 2          | 1      | Litters involving each year's Revoked Limited (to date)                                  |
| COMPLEMENT DITCHES III COMPINIATION                                                | 121   | 120        | 93         | 108        | 106        | 87         | 70         | 93         | 62         | 47     | # Bitches from each year's litters in Conformation (to date)                             |
| Complement Dogs in Conformation                                                    | 86    | 84         | 79         | 88         | 74         | 76         | 82         | 70         | 65         | 35     | # Males from each year's litters in Conformation (to date)                               |
| Total Complement in Conformation (to date)                                         | 207   | 204        | 172        | 196        | 180        | 163        | 152        | 163        | 127        | 82     | Total from each year's litters in Conformation (to date)                                 |
| % Complement in Conformation (to date)                                             | 5.9%  | 6.0%       | 5.3%       | 6.4%       | 5.6%       | 5.1%       | 4.9%       | 5.5%       | 4.5%       | 2.9%   | % of each year's litters in Conformation (to date)                                       |
| Complement Bitches Bred                                                            | 347   | 343        | 292        | 291        | 291        | 291        | 203        | 165        | 95         | 26     | Bitches from each year's litters that have been bred (to date)                           |
| Complement Dogs Bred                                                               | 196   | 178        | 186        | 194        | 179        | 175        | 148        | 121        | 77         | 20     | Males from each year's litters that have been bred (to date)                             |
| Total Complement Bred (to date)                                                    | 543   | 521        | 478        | 485        | 470        | 466        | 351        | 286        | 172        |        | Total from each year's litters that have been bred (to date)                             |
| % Complement Bred (to date)                                                        | 15.5% | 15.2%      | 14.8%      | 15.7%      | 14.5%      | 14.5%      | 11.2%      | 9.6%       | 6.1%       | 1.6%   | % of each year's litters that have been bred (to date)                                   |
| AKC Dog Registrations                                                              | 1,774 | 1,716      | 1,556      | 1,564      | 1,574      | 1,481      | 1,452      | 1,365      | 1,362      | 1 21/  | # Registered from AKC Litters during each year                                           |
| AKC Dog Registrations  FSS Registrations                                           | 1,774 | 1,710      | 1,330      | 1,304      | - 1,374    |            |            | -          | - 1,302    |        | # of FSS Dog Registrations each year                                                     |
| Conditional Registrations                                                          | 11    | 1          | -          | 2          | 3          | _          | _          | _          | _          |        | # of Conditional Registrations each year                                                 |
| Open Registrations                                                                 | 2     | - 1        | _          |            |            | _          | _          | _          | _          |        | # of Open Registrations each year                                                        |
| Foreign Registrations                                                              | 111   | 67         | 72         | 68         | 60         | 62         | 63         | 77         | 83         | 73     | # of Foreign-born Registrations each year                                                |
| Total Dogs Registered                                                              | 1,898 | 1,787      | 1,628      | 1,634      | 1,637      | 1,543      | 1,515      | 1,442      | 1,445      |        | Total Dog Registrations each year                                                        |
|                                                                                    |       |            |            |            |            | ·          |            | ·          |            |        | Unique # of bitches in Conformation each year                                            |
| Unique Bitches in Conformation (each year) Unique Dogs in Conformation (each year) | 362   | 354<br>259 | 351        | 292<br>226 | 313        | 295<br>224 | 274        | 247<br>205 | 244        |        | Unique # of males in Conformation each year  Unique # of males in Conformation each year |
| Total Unique in Conformation (each year)                                           | 280   | 613        | 245<br>596 | 518        | 251<br>564 | 519        | 209<br>483 | 452        | 200<br>444 |        | Unique # in Conformation each year                                                       |
| Unique Bitches Bred (each year)                                                    | 665   | 636        |            | 592        | 576        | 582        | 577        | 534        | 505        |        | Unique # bitches bred each year                                                          |
| Unique Dogs Bred (each year)                                                       | 453   | 451        | 618<br>431 | 414        | 399        | 404        | 411        | 409        | 368        |        | Unique # males bred each year                                                            |
| Total Bred (each year)                                                             | 1,118 | 1,087      | 1,049      | 1,006      | 975        | 986        | 988        | 943        | 873        |        | Unique # bred each year                                                                  |
|                                                                                    | ,==3  | ,,,,,,,    | ,          | ,          |            |            |            |            |            |        |                                                                                          |
| % Change YOY                                                                       | 2008  | 2009       | 2010       | 2011       | 2012       | 2013       | 2014       | 2015       | 2016       | 2017   |                                                                                          |
| Litters                                                                            | N/A   | -4.1%      | -5.3%      | -2.4%      | -2.3%      | -0.2%      | 0.0%       | -5.7%      | -4.3%      | -0.2%  | These %'s are calculated to show the change                                              |
| Litter Complement                                                                  | N/A   | -2.5%      | -5.6%      | -4.5%      | 4.8%       | -0.8%      | -2.5%      | -4.9%      | -5.1%      | 0.5%   | each year from the previous year.                                                        |
| Registered Pups                                                                    | N/A   | -1.2%      | -9.0%      | 0.5%       | -0.9%      | -2.0%      | -4.6%      | -8.5%      | -6.4%      | -16.8% | ,                                                                                        |
| % Change Relative 2008                                                             | 2008  | 2009       | 2010       | 2011       | 2012       | 2013       | 2014       | 2015       | 2016       | 2017   |                                                                                          |
| Litters                                                                            | 0.0%  | -4.1%      | -9.1%      | -11.3%     | -13.4%     | -13.5%     | -13.5%     | -18.4%     | -21.9%     | -22.1% |                                                                                          |
| Litter Complement                                                                  | 0.0%  | -2.5%      | -7.9%      | -12.0%     | -7.8%      | -8.6%      | -10.8%     | -15.2%     | -19.5%     | -19.1% | These %'s are calculated to show the change                                              |
| Registered Pups                                                                    | 0.0%  | -1.2%      | -10.1%     | -9.7%      | -10.4%     | -12.2%     | -16.2%     | -23.3%     | -28.2%     | -40.3% | each year compared to 2008.                                                              |