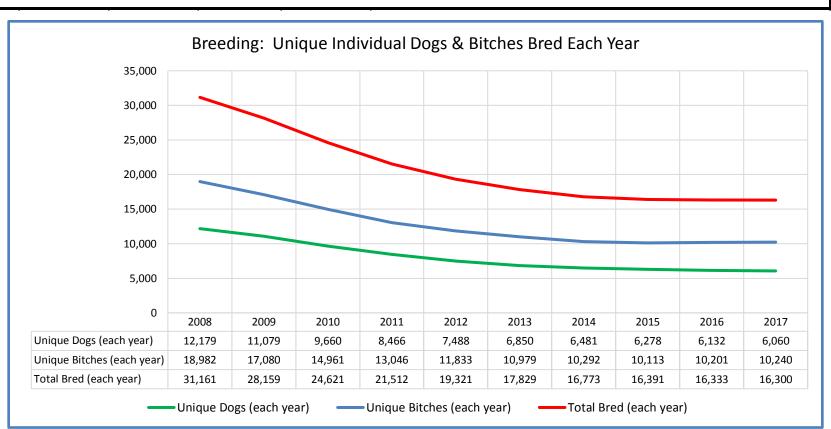

# **Bull Terriers**

| Tei          | rier Group                                 |        |        |        |        |        |        |        |        |        |        |                                                                   |
|--------------|--------------------------------------------|--------|--------|--------|--------|--------|--------|--------|--------|--------|--------|-------------------------------------------------------------------|
|              | Metric                                     | 2008   | 2009   | 2010   | 2011   | 2012   | 2013   | 2014   | 2015   | 2016   | 2017   | Notes                                                             |
|              | Registered Litters                         | 22,117 | 19,188 | 16,683 | 14,703 | 13,419 | 12,539 | 11,869 | 11,723 | 11,841 | 12,438 | # AKC litters registered each year                                |
|              | Litter Complement                          | 97,576 | 85,051 | 73,867 | 64,385 | 59,148 | 54,761 | 51,675 | 51,412 | 52,486 | 54,931 | # Pups in each year's litters (known as the "Complement")         |
|              | Average Complement                         | 4.41   | 4.43   | 4.43   | 4.38   | 4.41   | 4.37   | 4.35   | 4.39   | 4.43   | 4.42   | Average # of pups per litter                                      |
| 3            | Individually Registered Pups (to date)     | 36,040 | 30,560 | 26,531 | 24,900 | 22,845 | 22,171 | 20,895 | 21,327 | 21,594 | 19,348 |                                                                   |
| 5<br>5       | Actual Return Rate (to date)               | 36.9%  | 35.9%  | 35.9%  | 38.7%  | 38.6%  | 40.5%  | 40.4%  | 41.5%  | 41.1%  | 35.2%  | % Pups from each year's litters individually registered (to date) |
| ֭֭֭֭֭֭֭֭֭֡֝֝ | Limited Registrations (to date)            | 6,014  | 5,665  | 5,216  | 5,473  | 5,350  | 5,363  | 5,378  | 5,866  | 6,336  | 6,281  | # Limited Registrations from each year's litters (to date)        |
| 5            | % Complement Registered Limited (to date)  | 6.2%   | 6.7%   | 7.1%   | 8.5%   | 9.0%   | 9.8%   | 10.4%  | 11.4%  | 12.1%  | 11.4%  | % Pups from each year's litters Registered as Limited (to date)   |
| :            | Limited Revoked (to date)                  | 78     | 57     | 54     | 52     | 49     | 56     | 70     | 59     | 40     | 26     | # Limited Revoked Dogs from each year's litters (to date)         |
|              | Litters from Revoked Limited (to date)     | 77     | 53     | 51     | 49     | 47     | 52     | 60     | 57     | 35     | 20     | Litters involving each year's Revoked Limited (to date)           |
|              | Complement Bitches in Conformation         | 2,459  | 2,276  | 2,212  | 2,179  | 2,096  | 2,037  | 1,928  | 1,974  | 1,802  | 1,226  | # Bitches from each year's litters in Conformation (to date)      |
| <b>S</b>     | Complement Dogs in Conformation            | 1,897  | 1,674  | 1,617  | 1,612  | 1,560  | 1,551  | 1,401  | 1,404  | 1,306  | 878    | # Males from each year's litters in Conformation (to date)        |
| :            | Total Complement in Conformation (to date) | 4,356  | 3,950  | 3,829  | 3,791  | 3,656  | 3,588  | 3,329  | 3,378  | 3,108  | 2,104  | Total from each year's litters in Conformation (to date)          |
|              | % Complement in Conformation (to date)     | 4.5%   | 4.6%   | 5.2%   | 5.9%   | 6.2%   | 6.6%   | 6.4%   | 6.6%   | 5.9%   | 3.8%   | % of each year's litters in Conformation (to date)                |
|              | Complement Bitches Bred                    | 5,465  | 4,898  | 4,342  | 4,148  | 4,177  | 3,751  | 3,236  | 2,707  | 1,680  |        | Bitches from each year's litters that have been bred (to date)    |
|              | Complement Dogs Bred                       | 3,099  | 2,630  | 2,340  | 2,058  | 2,193  | 1,930  | 1,619  | 1,498  | 1,153  | 296    | Males from each year's litters that have been bred (to date)      |
|              | Total Complement Bred (to date)            | 8,564  | 7,528  | 6,682  | 6,206  | 6,370  | 5,681  | 4,855  | 4,205  | 2,833  |        | Total from each year's litters that have been bred (to date)      |
|              | % Complement Bred (to date)                | 8.8%   | 8.9%   | 9.0%   | 9.6%   | 10.8%  | 10.4%  | 9.4%   | 8.2%   | 5.4%   | 1.2%   | % of each year's litters that have been bred (to date)            |
| _            | AKC Dog Registrations                      | 39,264 | 34,112 | 29,054 | 27,078 | 24,591 | 23,181 | 22,328 | 22,239 | 23,076 | 23.945 | # Registered from AKC Litters during each year                    |
|              | FSS Registrations                          | 463    | 513    | 576    | 1,176  | 1,607  | 342    | 165    | 198    | 42     |        | # of FSS Dog Registrations each year                              |
| •            | Conditional Registrations                  | 178    | 116    | 105    | 82     | 59     | 58     | 40     | 38     | 41     |        | # of Conditional Registrations each year                          |
| ;<br>)       | Open Registrations                         | 16     | -      | -      | -      | 52     | 80     | 79     | 85     | 360    | 188    | # of Open Registrations each year                                 |
| ,            | Foreign Registrations                      | 627    | 489    | 501    | 538    | 541    | 567    | 562    | 572    | 629    | 582    | # of Foreign-born Registrations each year                         |
| •            | Total Dogs Registered                      | 40,548 | 35,230 | 30,236 | 28,874 | 26,850 | 24,228 | 23,174 | 23,132 | 24,148 | 24,784 | Total Dog Registrations each year                                 |
| )            | Unique Bitches in Conformation (each year) | 6,829  | 6,388  | 6,190  | 5,887  | 5,797  | 5,594  | 5,458  | 5,310  | 5,310  | 5,143  | Unique # of bitches in Conformation each year                     |
|              | Unique Dogs in Conformation (each year)    | 5,230  | 4,845  | 4,710  | 4,643  | 4,500  | 4,322  | 4,174  | 4,066  | 3,979  | 3,835  | Unique # of males in Conformation each year                       |
| 5            | Total Unique in Conformation (each year)   | 12,059 | 11,233 | 10,900 | 10,530 | 10,297 | 9,916  | 9,632  | 9,376  | 9,289  | 8,978  | Unique # in Conformation each year                                |
| :            | Unique Bitches Bred (each year)            | 18,982 | 17,080 | 14,961 | 13,046 | 11,833 | 10,979 | 10,292 | 10,113 | 10,201 | 10,240 | Unique # bitches bred each year                                   |
| 0            | Unique Dogs Bred (each year)               | 12,179 | 11,079 | 9,660  | 8,466  | 7,488  | 6,850  | 6,481  | 6,278  | 6,132  | 6,060  | Unique # males bred each year                                     |
| )            | Total Bred (each year)                     | 31,161 | 28,159 | 24,621 | 21,512 | 19,321 | 17,829 | 16,773 | 16,391 | 16,333 | 16,300 | Unique # bred each year                                           |
|              | % Change YOY                               | 2008   | 2009   | 2010   | 2011   | 2012   | 2013   | 2014   | 2015   | 2016   | 2017   | 1                                                                 |
|              | Litters                                    | N/A    | -13.2% | -13.1% | -11.9% | -8.7%  | -6.6%  | -5.3%  | -1.2%  | 1.0%   | 5.0%   |                                                                   |
|              | Litter Complement                          | N/A    | -13.2% | -13.1% | -11.9% | -8.1%  | -7.4%  | -5.6%  | -0.5%  | 2.1%   | 4.7%   | These %'s are calculated to show the change                       |
|              | Registered Pups                            | N/A    | -15.2% | -13.2% | -6.1%  | -8.3%  | -3.0%  | -5.8%  | 2.1%   | 1.3%   | -10.4% | each year from the previous year.                                 |
|              |                                            |        |        |        |        |        |        |        |        |        |        |                                                                   |
|              | % Change Relative 2008                     | 2008   | 2009   | 2010   | 2011   | 2012   | 2013   | 2014   | 2015   | 2016   | 2017   |                                                                   |
|              | Litters                                    | 0.0%   | -13.2% | -24.6% | -33.5% | -39.3% | -43.3% | -46.3% | -47.0% | -46.5% | -43.8% | These %'s are calculated to show the change                       |
|              | Litter Complement                          | 0.0%   | -12.8% | -24.3% | -34.0% | -39.4% | -43.9% | -47.0% | -47.3% | -46.2% | -43.7% | each year compared to 2008.                                       |
|              | Registered Pups                            | 0.0%   | -15.2% | -26.4% | -30.9% | -36.6% | -38.5% | -42.0% | -40.8% | -40.1% | -46.3% | 1 / 22 22 / 22 22 22 22 22 22 22 22 22 22                         |