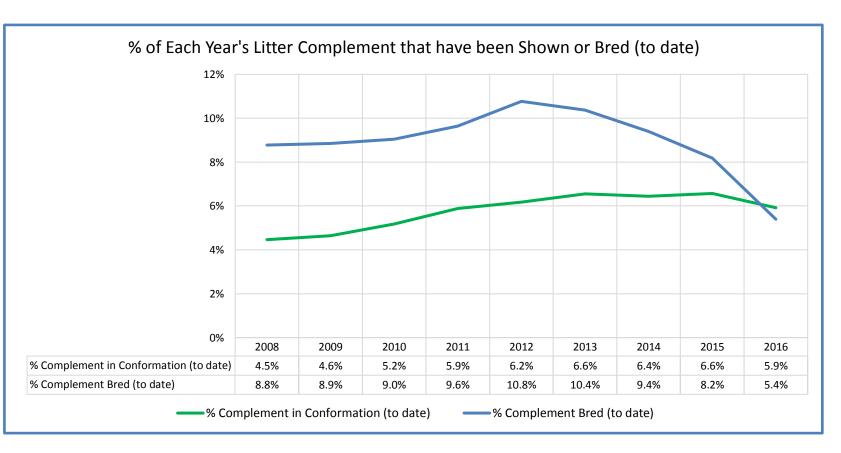

# **Bull Terriers**

| Tei          | rier Group                                 |        |        |        |        |        |        |        |        |        |        |                                                                   |
|--------------|--------------------------------------------|--------|--------|--------|--------|--------|--------|--------|--------|--------|--------|-------------------------------------------------------------------|
|              | Metric                                     | 2008   | 2009   | 2010   | 2011   | 2012   | 2013   | 2014   | 2015   | 2016   | 2017   | Notes                                                             |
|              | Registered Litters                         | 22,117 | 19,188 | 16,683 | 14,703 | 13,419 | 12,539 | 11,869 | 11,723 | 11,841 | 12,438 | # AKC litters registered each year                                |
|              | Litter Complement                          | 97,576 | 85,051 | 73,867 | 64,385 | 59,148 | 54,761 | 51,675 | 51,412 | 52,486 | 54,931 | # Pups in each year's litters (known as the "Complement")         |
|              | Average Complement                         | 4.41   | 4.43   | 4.43   | 4.38   | 4.41   | 4.37   | 4.35   | 4.39   | 4.43   | 4.42   | Average # of pups per litter                                      |
| 3            | Individually Registered Pups (to date)     | 36,040 | 30,560 | 26,531 | 24,900 | 22,845 | 22,171 | 20,895 | 21,327 | 21,594 | 19,348 |                                                                   |
| 5<br>5       | Actual Return Rate (to date)               | 36.9%  | 35.9%  | 35.9%  | 38.7%  | 38.6%  | 40.5%  | 40.4%  | 41.5%  | 41.1%  | 35.2%  | % Pups from each year's litters individually registered (to date) |
| ֭֭֭֭֭֭֭֭֭֡֝֝ | Limited Registrations (to date)            | 6,014  | 5,665  | 5,216  | 5,473  | 5,350  | 5,363  | 5,378  | 5,866  | 6,336  | 6,281  | # Limited Registrations from each year's litters (to date)        |
| 5            | % Complement Registered Limited (to date)  | 6.2%   | 6.7%   | 7.1%   | 8.5%   | 9.0%   | 9.8%   | 10.4%  | 11.4%  | 12.1%  | 11.4%  | % Pups from each year's litters Registered as Limited (to date)   |
| :            | Limited Revoked (to date)                  | 78     | 57     | 54     | 52     | 49     | 56     | 70     | 59     | 40     | 26     | # Limited Revoked Dogs from each year's litters (to date)         |
|              | Litters from Revoked Limited (to date)     | 77     | 53     | 51     | 49     | 47     | 52     | 60     | 57     | 35     | 20     | Litters involving each year's Revoked Limited (to date)           |
|              | Complement Bitches in Conformation         | 2,459  | 2,276  | 2,212  | 2,179  | 2,096  | 2,037  | 1,928  | 1,974  | 1,802  | 1,226  | # Bitches from each year's litters in Conformation (to date)      |
| <b>S</b>     | Complement Dogs in Conformation            | 1,897  | 1,674  | 1,617  | 1,612  | 1,560  | 1,551  | 1,401  | 1,404  | 1,306  | 878    | # Males from each year's litters in Conformation (to date)        |
| :            | Total Complement in Conformation (to date) | 4,356  | 3,950  | 3,829  | 3,791  | 3,656  | 3,588  | 3,329  | 3,378  | 3,108  | 2,104  | Total from each year's litters in Conformation (to date)          |
|              | % Complement in Conformation (to date)     | 4.5%   | 4.6%   | 5.2%   | 5.9%   | 6.2%   | 6.6%   | 6.4%   | 6.6%   | 5.9%   | 3.8%   | % of each year's litters in Conformation (to date)                |
|              | Complement Bitches Bred                    | 5,465  | 4,898  | 4,342  | 4,148  | 4,177  | 3,751  | 3,236  | 2,707  | 1,680  |        | Bitches from each year's litters that have been bred (to date)    |
|              | Complement Dogs Bred                       | 3,099  | 2,630  | 2,340  | 2,058  | 2,193  | 1,930  | 1,619  | 1,498  | 1,153  | 296    | Males from each year's litters that have been bred (to date)      |
|              | Total Complement Bred (to date)            | 8,564  | 7,528  | 6,682  | 6,206  | 6,370  | 5,681  | 4,855  | 4,205  | 2,833  |        | Total from each year's litters that have been bred (to date)      |
|              | % Complement Bred (to date)                | 8.8%   | 8.9%   | 9.0%   | 9.6%   | 10.8%  | 10.4%  | 9.4%   | 8.2%   | 5.4%   | 1.2%   | % of each year's litters that have been bred (to date)            |
| _            | AKC Dog Registrations                      | 39,264 | 34,112 | 29,054 | 27,078 | 24,591 | 23,181 | 22,328 | 22,239 | 23,076 | 23.945 | # Registered from AKC Litters during each year                    |
|              | FSS Registrations                          | 463    | 513    | 576    | 1,176  | 1,607  | 342    | 165    | 198    | 42     |        | # of FSS Dog Registrations each year                              |
| •            | Conditional Registrations                  | 178    | 116    | 105    | 82     | 59     | 58     | 40     | 38     | 41     |        | # of Conditional Registrations each year                          |
| ;<br>)       | Open Registrations                         | 16     | -      | -      | -      | 52     | 80     | 79     | 85     | 360    | 188    | # of Open Registrations each year                                 |
| ,            | Foreign Registrations                      | 627    | 489    | 501    | 538    | 541    | 567    | 562    | 572    | 629    | 582    | # of Foreign-born Registrations each year                         |
| •            | Total Dogs Registered                      | 40,548 | 35,230 | 30,236 | 28,874 | 26,850 | 24,228 | 23,174 | 23,132 | 24,148 | 24,784 | Total Dog Registrations each year                                 |
| )            | Unique Bitches in Conformation (each year) | 6,829  | 6,388  | 6,190  | 5,887  | 5,797  | 5,594  | 5,458  | 5,310  | 5,310  | 5,143  | Unique # of bitches in Conformation each year                     |
|              | Unique Dogs in Conformation (each year)    | 5,230  | 4,845  | 4,710  | 4,643  | 4,500  | 4,322  | 4,174  | 4,066  | 3,979  | 3,835  | Unique # of males in Conformation each year                       |
| 5            | Total Unique in Conformation (each year)   | 12,059 | 11,233 | 10,900 | 10,530 | 10,297 | 9,916  | 9,632  | 9,376  | 9,289  | 8,978  | Unique # in Conformation each year                                |
| :            | Unique Bitches Bred (each year)            | 18,982 | 17,080 | 14,961 | 13,046 | 11,833 | 10,979 | 10,292 | 10,113 | 10,201 | 10,240 | Unique # bitches bred each year                                   |
| 0            | Unique Dogs Bred (each year)               | 12,179 | 11,079 | 9,660  | 8,466  | 7,488  | 6,850  | 6,481  | 6,278  | 6,132  | 6,060  | Unique # males bred each year                                     |
| )            | Total Bred (each year)                     | 31,161 | 28,159 | 24,621 | 21,512 | 19,321 | 17,829 | 16,773 | 16,391 | 16,333 | 16,300 | Unique # bred each year                                           |
|              | % Change YOY                               | 2008   | 2009   | 2010   | 2011   | 2012   | 2013   | 2014   | 2015   | 2016   | 2017   | 1                                                                 |
|              | Litters                                    | N/A    | -13.2% | -13.1% | -11.9% | -8.7%  | -6.6%  | -5.3%  | -1.2%  | 1.0%   | 5.0%   |                                                                   |
|              | Litter Complement                          | N/A    | -13.2% | -13.1% | -11.9% | -8.1%  | -7.4%  | -5.6%  | -0.5%  | 2.1%   | 4.7%   | These %'s are calculated to show the change                       |
|              | Registered Pups                            | N/A    | -15.2% | -13.2% | -6.1%  | -8.3%  | -3.0%  | -5.8%  | 2.1%   | 1.3%   | -10.4% | each year from the previous year.                                 |
|              |                                            |        |        |        |        |        |        |        |        |        |        |                                                                   |
|              | % Change Relative 2008                     | 2008   | 2009   | 2010   | 2011   | 2012   | 2013   | 2014   | 2015   | 2016   | 2017   |                                                                   |
|              | Litters                                    | 0.0%   | -13.2% | -24.6% | -33.5% | -39.3% | -43.3% | -46.3% | -47.0% | -46.5% | -43.8% | These %'s are calculated to show the change                       |
|              | Litter Complement                          | 0.0%   | -12.8% | -24.3% | -34.0% | -39.4% | -43.9% | -47.0% | -47.3% | -46.2% | -43.7% | each year compared to 2008.                                       |
|              | Registered Pups                            | 0.0%   | -15.2% | -26.4% | -30.9% | -36.6% | -38.5% | -42.0% | -40.8% | -40.1% | -46.3% | 1 / 22 22 / 22 22 22 22 22 22 22 22 22 22                         |